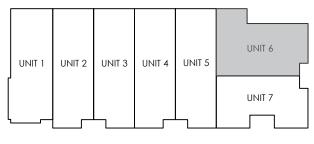

#### SECOND FLOOR PLAN GFA = 763 SF

THIRD FLOOR PLAN GFA = 698 SF

SCALE 1:75

TOTAL UNIT GFA = 2575 SF

368 BRIAR HILL

UNIT 6 BASEMENT FLOOR PLAN GFA = 168 SF

# UNIT 6 GROUND FLOOR PLAN GFA = 817 SF

SCALE 1:75

TOTAL UNIT GFA = 2498 SF

368 BRIAR HILL

UNIT 6 SECOND FLOOR PLAN GFA = 821 SF

UNIT 6

THIRD FLOOR PLAN GFA = 692 SF

=