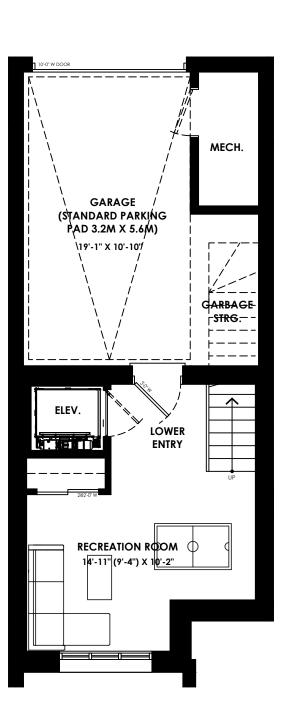

#### BASEMENT FLOOR PLAN GFA = 357 SF

GROUND FLOOR PLAN GFA = 775 SF

SCALE 1:75

TOTAL UNIT GFA = 2584 SF

368 BRIAR HILL

UNIT 4

BASEMENT FLOOR PLAN GFA = 355 SF GROUND FLOOR PLAN GFA = 759 SF GROUND FLOOR PLAN GFA = 759 SF

SCALE 1:75

TOTAL UNIT GFA = 2575 SF

STANDARD LAYOUT - UNITS 2 & 4

368 BRIAR HILL

**UNITS 2 & 4** 

**UNITS 2 & 4** 

BASEMENT FLOOR PLAN GFA = 355 SF

GROUND FLOOR PLAN GFA = 759 SF GROUND FLOOR PLAN GFA = 759 SF

SCALE 1:75

TOTAL UNIT GFA = 2575 SF

STANDARD LAYOUT - UNITS 3 & 5

368 BRIAR HILL

UNITS 3 & 5

**UNITS 3 & 5** 