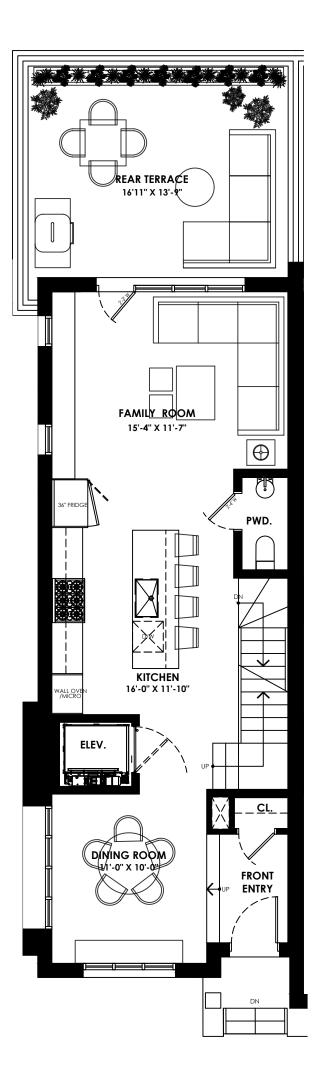

#### BASEMENT FLOOR PLAN GFA = 357 SF

GROUND FLOOR PLAN GFA = 775 SF

SCALE 1:75

TOTAL UNIT GFA = 2584 SF

368 BRIAR HILL