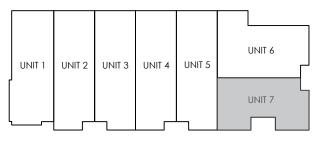

SCALE 1:75

TOTAL UNIT GFA = 2498 SF

368 BRIAR HILL

UNIT 7

BASEMENT FLOOR PLAN GFA = 655 SF

SCALE 1:75

TOTAL UNIT GFA = 2714 SF

368 BRIAR HILL

UNIT 7 GROUND FLOOR PLAN GFA = 694 SF

368 BRIAR HILL

UNIT 7

THIRD FLOOR PLAN GFA = 636 SF =

SCALE 1:75

TOTAL UNIT GFA = 2714 SF