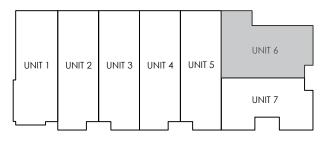

#### SECOND FLOOR PLAN GFA = 763 SF

THIRD FLOOR PLAN GFA = 698 SF

SCALE 1:75

TOTAL UNIT GFA = 2575 SF

368 BRIAR HILL

UNIT 6 BASEMENT FLOOR PLAN GFA = 168 SF

# UNIT 6 GROUND FLOOR PLAN GFA = 817 SF

SCALE 1:75

TOTAL UNIT GFA = 2498 SF

368 BRIAR HILL

UNIT 6 SECOND FLOOR PLAN GFA = 821 SF

UNIT 6

THIRD FLOOR PLAN GFA = 692 SF

=