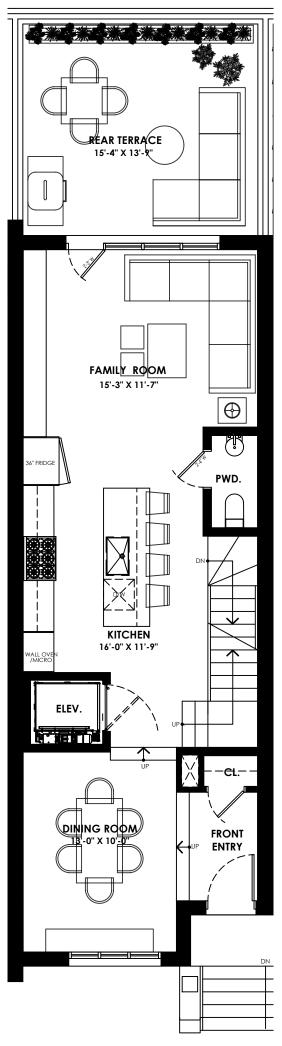

#### BASEMENT FLOOR PLAN GFA = 357 SF

GROUND FLOOR PLAN GFA = 775 SF

SCALE 1:75

TOTAL UNIT GFA = 2584 SF

368 BRIAR HILL