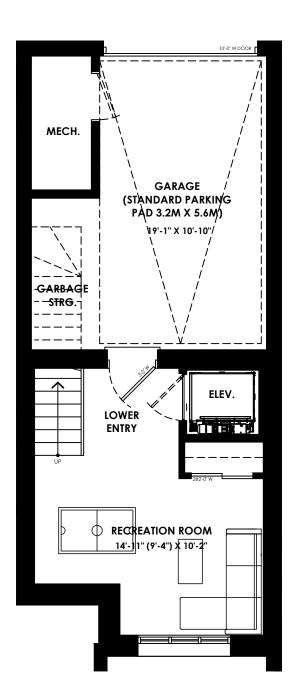

#### BASEMENT FLOOR PLAN GFA = 357 SF

GROUND FLOOR PLAN GFA = 775 SF

SCALE 1:75

TOTAL UNIT GFA = 2584 SF

368 BRIAR HILL

BASEMENT FLOOR PLAN GFA = 355 SF

GROUND FLOOR PLAN GFA = 759 SF GROUND FLOOR PLAN GFA = 759 SF

SCALE 1:75

TOTAL UNIT GFA = 2575 SF

STANDARD LAYOUT - UNITS 3 & 5

368 BRIAR HILL

UNITS 3 & 5

**UNITS 3 & 5** 