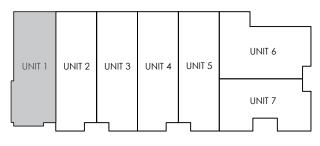

368 BRIAR HILL





#### BASEMENT FLOOR PLAN GFA = 357 SF

GROUND FLOOR PLAN GFA = 775 SF

SCALE 1:75



TOTAL UNIT GFA = 2584 SF



368 BRIAR HILL





#### SECOND FLOOR PLAN GFA = 765 SF

THIRD FLOOR PLAN GFA = 687 SF

SCALE 1:75



TOTAL UNIT GFA = 2584 SF



STANDARD LAYOUT - UNITS 2 & 4

368 BRIAR HILL







**UNITS 2 & 4** 

UNIT 2

UNIT 4

BASEMENT FLOOR PLAN GFA = 355 SF GROUND FLOOR PLAN GFA = 759 SF GROUND FLOOR PLAN GFA = 759 SF

SCALE 1:75



TOTAL UNIT GFA = 2575 SF



STANDARD LAYOUT - UNITS 2 & 4

368 BRIAR HILL





**UNITS 2 & 4** 

**UNITS 2 & 4** 

#### SECOND FLOOR PLAN GFA = 763 SF

THIRD FLOOR PLAN GFA = 698 SF

SCALE 1:75



TOTAL UNIT GFA = 2575 SF



STANDARD LAYOUT - UNITS 3 & 5

368 BRIAR HILL







**UNITS 3 & 5** 

UNIT 3

BASEMENT FLOOR PLAN GFA = 355 SF

GROUND FLOOR PLAN GFA = 759 SF GROUND FLOOR PLAN GFA = 759 SF

SCALE 1:75



TOTAL UNIT GFA = 2575 SF