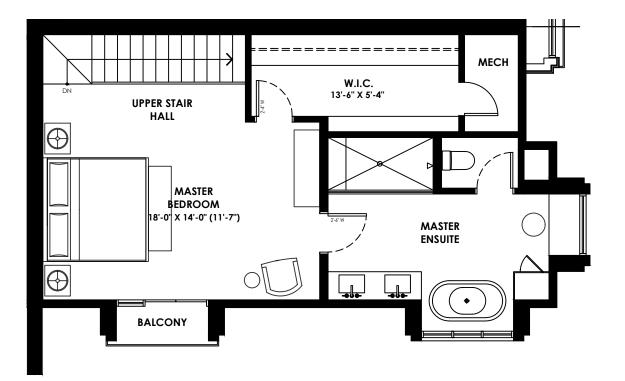

UNIT 7 GROUND FLOOR PLAN GFA = 694 SF

368 BRIAR HILL

UNIT 7

THIRD FLOOR PLAN GFA = 636 SF =

SCALE 1:75

TOTAL UNIT GFA = 2714 SF