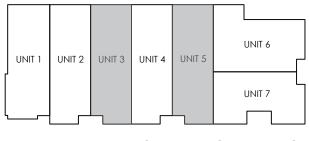

368 BRIAR HILL

#### BASEMENT FLOOR PLAN GFA = 357 SF

GROUND FLOOR PLAN GFA = 775 SF

SCALE 1:75

TOTAL UNIT GFA = 2584 SF

368 BRIAR HILL