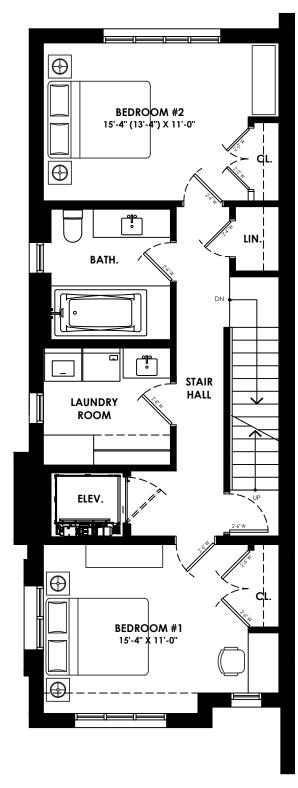

#### SECOND FLOOR PLAN GFA = 765 SF

THIRD FLOOR PLAN GFA = 687 SF

SCALE 1:75

TOTAL UNIT GFA = 2584 SF

STANDARD LAYOUT - UNITS 2 & 4

368 BRIAR HILL

**UNITS 2 & 4** 

UNIT 2