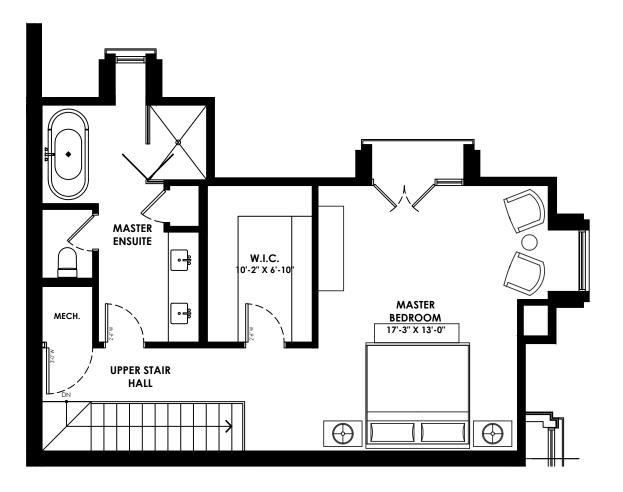

# UNIT 6 GROUND FLOOR PLAN GFA = 817 SF

SCALE 1:75

TOTAL UNIT GFA = 2498 SF

368 BRIAR HILL

UNIT 6 SECOND FLOOR PLAN GFA = 821 SF

UNIT 6

THIRD FLOOR PLAN GFA = 692 SF

=