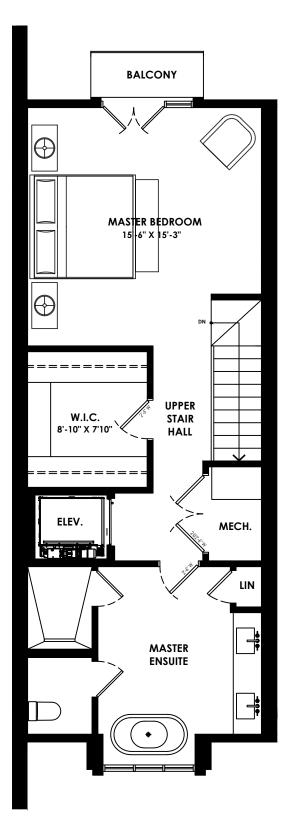

#### SECOND FLOOR PLAN GFA = 765 SF

THIRD FLOOR PLAN GFA = 687 SF

SCALE 1:75

TOTAL UNIT GFA = 2584 SF

STANDARD LAYOUT - UNITS 2 & 4

368 BRIAR HILL

**UNITS 2 & 4** 

UNIT 2