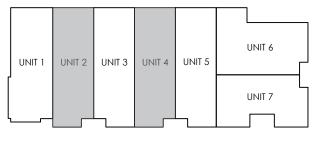

368 BRIAR HILL

#### BASEMENT FLOOR PLAN GFA = 357 SF

GROUND FLOOR PLAN GFA = 775 SF

SCALE 1:75

TOTAL UNIT GFA = 2584 SF

368 BRIAR HILL

#### SECOND FLOOR PLAN GFA = 765 SF

THIRD FLOOR PLAN GFA = 687 SF

SCALE 1:75

TOTAL UNIT GFA = 2584 SF

STANDARD LAYOUT - UNITS 2 & 4

368 BRIAR HILL

**UNITS 2 & 4** 

UNIT 2