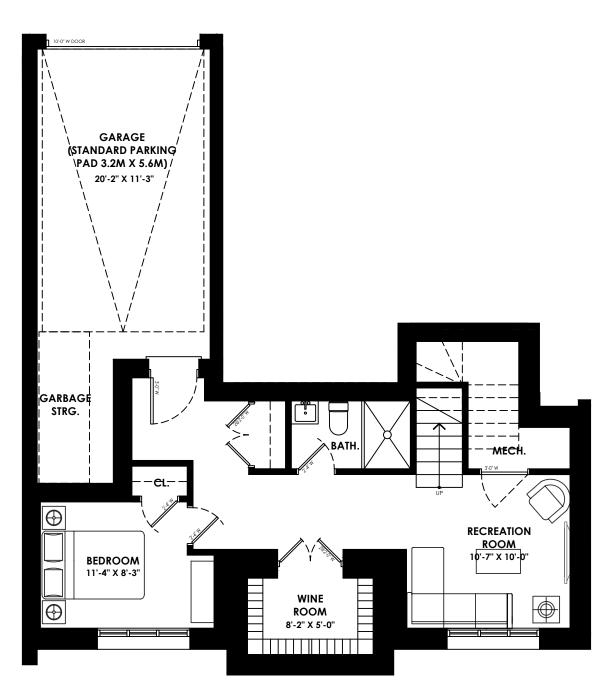

#### SECOND FLOOR PLAN GFA = 763 SF

THIRD FLOOR PLAN GFA = 698 SF

SCALE 1:75

TOTAL UNIT GFA = 2575 SF

368 BRIAR HILL

UNIT 6 BASEMENT FLOOR PLAN GFA = 168 SF

# UNIT 6 GROUND FLOOR PLAN GFA = 817 SF

SCALE 1:75

TOTAL UNIT GFA = 2498 SF

368 BRIAR HILL

UNIT 6 SECOND FLOOR PLAN GFA = 821 SF

UNIT 6

THIRD FLOOR PLAN GFA = 692 SF

=

SCALE 1:75

TOTAL UNIT GFA = 2498 SF

368 BRIAR HILL

UNIT 7

BASEMENT FLOOR PLAN GFA = 655 SF

SCALE 1:75

TOTAL UNIT GFA = 2714 SF

368 BRIAR HILL