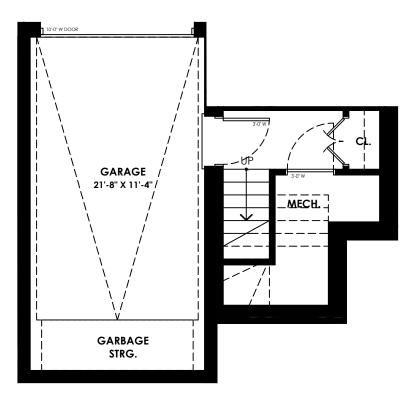

#### BASEMENT FLOOR PLAN GFA = 357 SF

GROUND FLOOR PLAN GFA = 775 SF

SCALE 1:75

TOTAL UNIT GFA = 2584 SF

368 BRIAR HILL