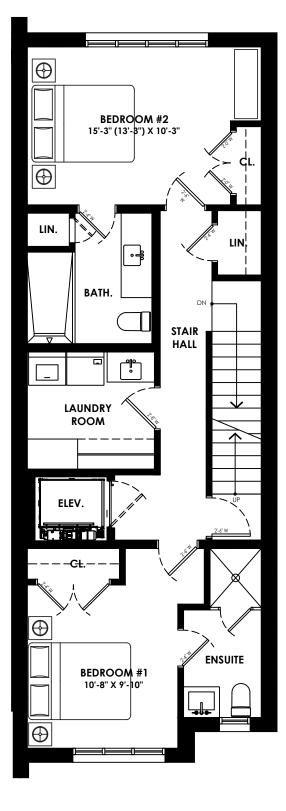

#### SECOND FLOOR PLAN GFA = 765 SF

THIRD FLOOR PLAN GFA = 687 SF

SCALE 1:75

TOTAL UNIT GFA = 2584 SF

STANDARD LAYOUT - UNITS 2 & 4

368 BRIAR HILL

**UNITS 2 & 4** 

UNIT 2