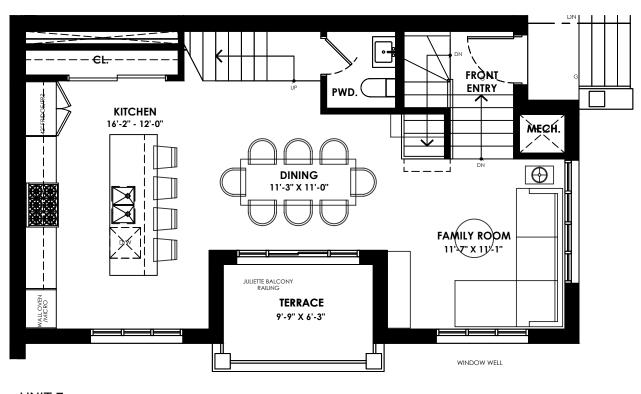

SCALE 1:75

TOTAL UNIT GFA = 2498 SF

368 BRIAR HILL

UNIT 7

BASEMENT FLOOR PLAN GFA = 655 SF

SCALE 1:75

TOTAL UNIT GFA = 2714 SF

368 BRIAR HILL

UNIT 7 GROUND FLOOR PLAN GFA = 694 SF

368 BRIAR HILL

UNIT 7

THIRD FLOOR PLAN GFA = 636 SF =

SCALE 1:75

TOTAL UNIT GFA = 2714 SF