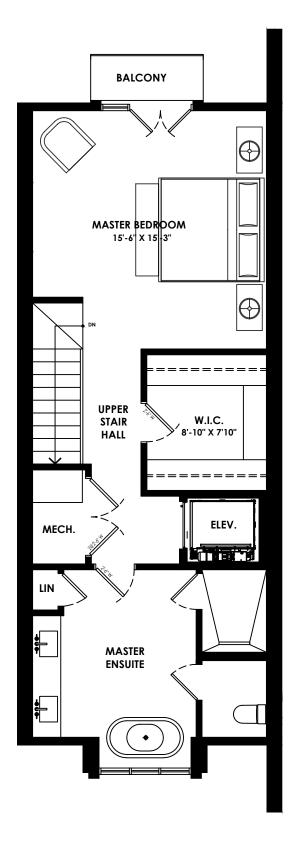

#### SECOND FLOOR PLAN GFA = 765 SF

THIRD FLOOR PLAN GFA = 687 SF

SCALE 1:75

TOTAL UNIT GFA = 2584 SF

STANDARD LAYOUT - UNITS 2 & 4

368 BRIAR HILL

**UNITS 2 & 4** 

UNIT 2

#### SECOND FLOOR PLAN GFA = 763 SF

THIRD FLOOR PLAN GFA = 698 SF

SCALE 1:75

TOTAL UNIT GFA = 2575 SF

STANDARD LAYOUT - UNITS 3 & 5

368 BRIAR HILL

**UNITS 3 & 5** 

UNIT 3

#### SECOND FLOOR PLAN GFA = 763 SF

THIRD FLOOR PLAN GFA = 698 SF

SCALE 1:75

TOTAL UNIT GFA = 2575 SF

368 BRIAR HILL

UNIT 6 BASEMENT FLOOR PLAN GFA = 168 SF