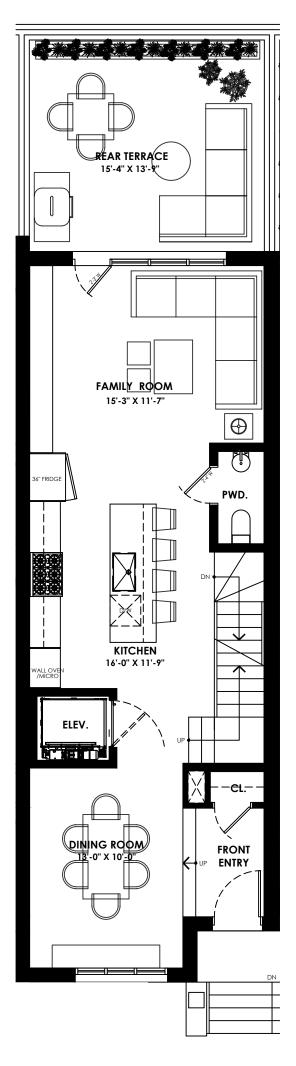

#### BASEMENT FLOOR PLAN GFA = 357 SF

GROUND FLOOR PLAN GFA = 775 SF

SCALE 1:75

TOTAL UNIT GFA = 2584 SF

368 BRIAR HILL

UNIT 4

BASEMENT FLOOR PLAN GFA = 355 SF GROUND FLOOR PLAN GFA = 759 SF GROUND FLOOR PLAN GFA = 759 SF

SCALE 1:75

TOTAL UNIT GFA = 2575 SF

STANDARD LAYOUT - UNITS 2 & 4

368 BRIAR HILL

**UNITS 2 & 4** 

**UNITS 2 & 4** 

BASEMENT FLOOR PLAN GFA = 355 SF

GROUND FLOOR PLAN GFA = 759 SF GROUND FLOOR PLAN GFA = 759 SF

SCALE 1:75

TOTAL UNIT GFA = 2575 SF

STANDARD LAYOUT - UNITS 3 & 5

368 BRIAR HILL

UNITS 3 & 5

**UNITS 3 & 5** 