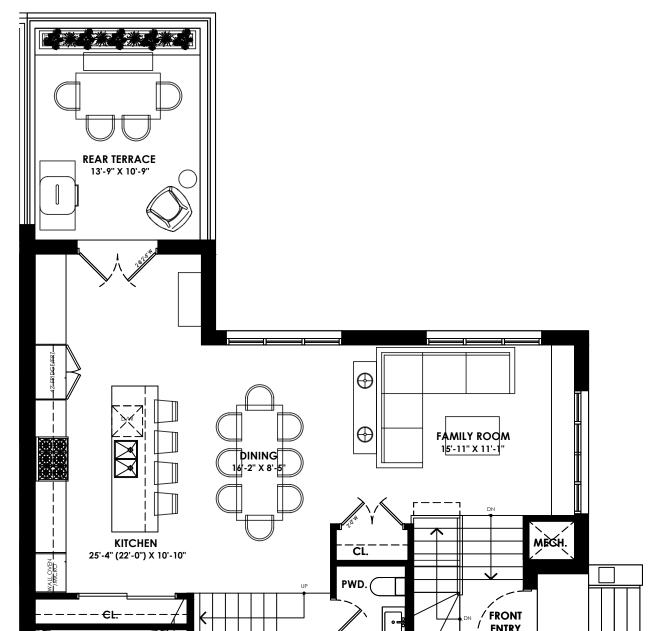

# UNIT 6 GROUND FLOOR PLAN GFA = 817 SF

SCALE 1:75

TOTAL UNIT GFA = 2498 SF

368 BRIAR HILL

UNIT 6 SECOND FLOOR PLAN GFA = 821 SF

UNIT 6

THIRD FLOOR PLAN GFA = 692 SF

=