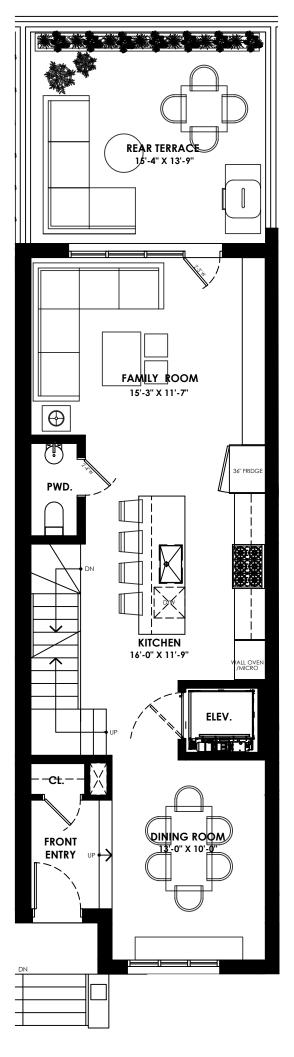

#### SECOND FLOOR PLAN GFA = 763 SF

THIRD FLOOR PLAN GFA = 698 SF

SCALE 1:75

TOTAL UNIT GFA = 2575 SF

STANDARD LAYOUT - UNITS 3 & 5

368 BRIAR HILL

**UNITS 3 & 5** 

UNIT 3

#### SECOND FLOOR PLAN GFA = 763 SF

THIRD FLOOR PLAN GFA = 698 SF

SCALE 1:75

TOTAL UNIT GFA = 2575 SF

368 BRIAR HILL

UNIT 6 BASEMENT FLOOR PLAN GFA = 168 SF