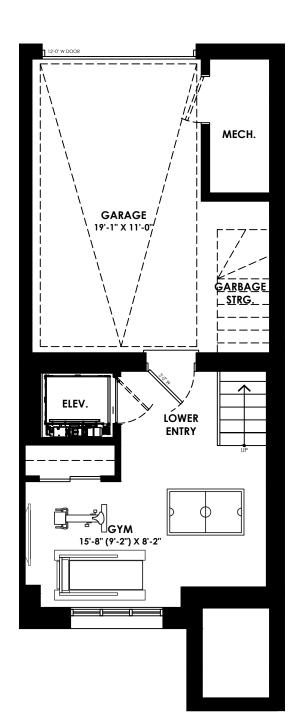

#### BASEMENT FLOOR PLAN GFA = 357 SF

GROUND FLOOR PLAN GFA = 775 SF

SCALE 1:75

TOTAL UNIT GFA = 2584 SF

368 BRIAR HILL