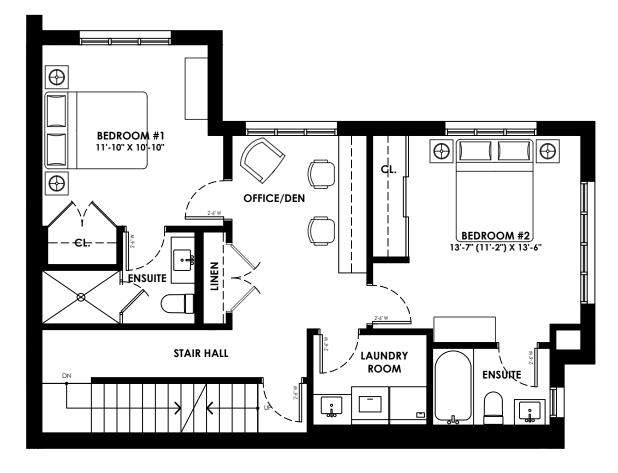

# UNIT 6 GROUND FLOOR PLAN GFA = 817 SF

SCALE 1:75

TOTAL UNIT GFA = 2498 SF

368 BRIAR HILL

UNIT 6 SECOND FLOOR PLAN GFA = 821 SF

UNIT 6

THIRD FLOOR PLAN GFA = 692 SF

=