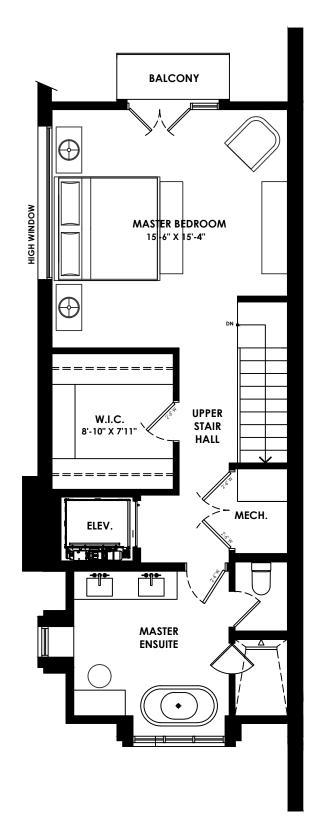

#### SECOND FLOOR PLAN GFA = 765 SF

THIRD FLOOR PLAN GFA = 687 SF

SCALE 1:75

TOTAL UNIT GFA = 2584 SF

STANDARD LAYOUT - UNITS 2 & 4

368 BRIAR HILL

**UNITS 2 & 4** 

UNIT 2

#### SECOND FLOOR PLAN GFA = 763 SF

THIRD FLOOR PLAN GFA = 698 SF

SCALE 1:75

TOTAL UNIT GFA = 2575 SF

STANDARD LAYOUT - UNITS 3 & 5

368 BRIAR HILL

**UNITS 3 & 5** 

UNIT 3

#### SECOND FLOOR PLAN GFA = 763 SF

THIRD FLOOR PLAN GFA = 698 SF

SCALE 1:75

TOTAL UNIT GFA = 2575 SF

368 BRIAR HILL

UNIT 6 BASEMENT FLOOR PLAN GFA = 168 SF