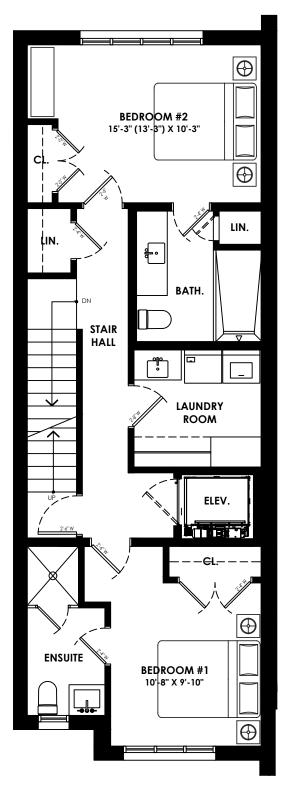

#### SECOND FLOOR PLAN GFA = 765 SF

THIRD FLOOR PLAN GFA = 687 SF

SCALE 1:75

TOTAL UNIT GFA = 2584 SF

STANDARD LAYOUT - UNITS 2 & 4

368 BRIAR HILL

**UNITS 2 & 4** 

UNIT 2

UNIT 4

BASEMENT FLOOR PLAN GFA = 355 SF GROUND FLOOR PLAN GFA = 759 SF GROUND FLOOR PLAN GFA = 759 SF

SCALE 1:75

TOTAL UNIT GFA = 2575 SF

STANDARD LAYOUT - UNITS 2 & 4

368 BRIAR HILL

**UNITS 2 & 4** 

**UNITS 2 & 4** 

#### SECOND FLOOR PLAN GFA = 763 SF

THIRD FLOOR PLAN GFA = 698 SF

SCALE 1:75

TOTAL UNIT GFA = 2575 SF

STANDARD LAYOUT - UNITS 3 & 5

368 BRIAR HILL

**UNITS 3 & 5** 

UNIT 3

BASEMENT FLOOR PLAN GFA = 355 SF

GROUND FLOOR PLAN GFA = 759 SF GROUND FLOOR PLAN GFA = 759 SF

SCALE 1:75

TOTAL UNIT GFA = 2575 SF

STANDARD LAYOUT - UNITS 3 & 5

368 BRIAR HILL

UNITS 3 & 5

**UNITS 3 & 5** 

#### SECOND FLOOR PLAN GFA = 763 SF

THIRD FLOOR PLAN GFA = 698 SF

SCALE 1:75

TOTAL UNIT GFA = 2575 SF

368 BRIAR HILL

UNIT 6 BASEMENT FLOOR PLAN GFA = 168 SF