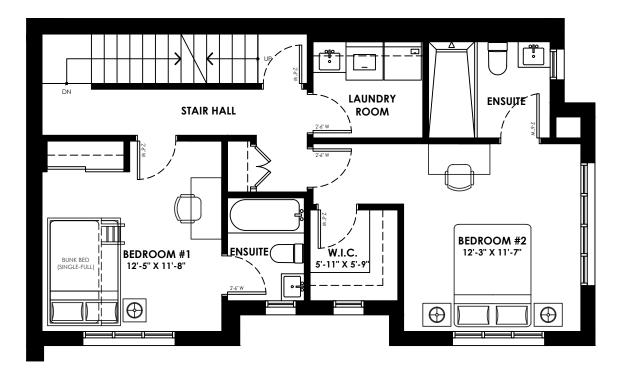

SCALE 1:75

TOTAL UNIT GFA = 2498 SF

368 BRIAR HILL

UNIT 7

BASEMENT FLOOR PLAN GFA = 655 SF

SCALE 1:75

TOTAL UNIT GFA = 2714 SF

368 BRIAR HILL

UNIT 7 GROUND FLOOR PLAN GFA = 694 SF

368 BRIAR HILL

UNIT 7

THIRD FLOOR PLAN GFA = 636 SF =

SCALE 1:75

TOTAL UNIT GFA = 2714 SF