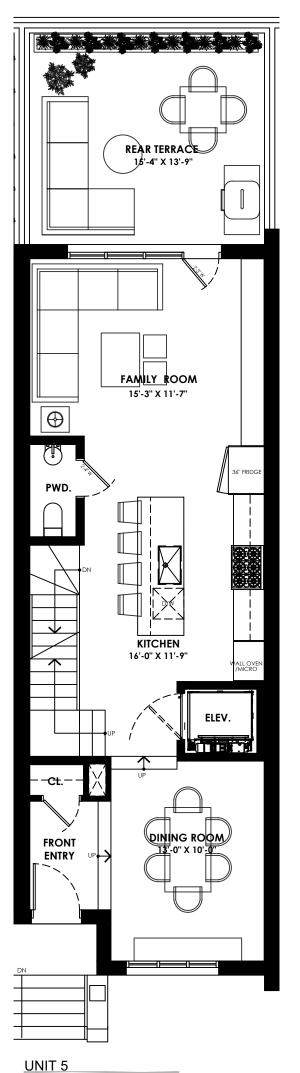

#### SECOND FLOOR PLAN GFA = 763 SF

THIRD FLOOR PLAN GFA = 698 SF

SCALE 1:75

TOTAL UNIT GFA = 2575 SF

STANDARD LAYOUT - UNITS 3 & 5

368 BRIAR HILL

**UNITS 3 & 5** 

UNIT 3

#### SECOND FLOOR PLAN GFA = 763 SF

THIRD FLOOR PLAN GFA = 698 SF

SCALE 1:75

TOTAL UNIT GFA = 2575 SF

368 BRIAR HILL

UNIT 6 BASEMENT FLOOR PLAN GFA = 168 SF