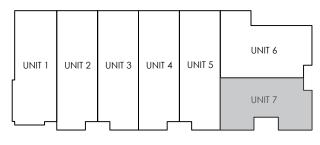

368 BRIAR HILL

#### BASEMENT FLOOR PLAN GFA = 357 SF

GROUND FLOOR PLAN GFA = 775 SF

SCALE 1:75

TOTAL UNIT GFA = 2584 SF

368 BRIAR HILL

#### SECOND FLOOR PLAN GFA = 765 SF

THIRD FLOOR PLAN GFA = 687 SF

SCALE 1:75

TOTAL UNIT GFA = 2584 SF

STANDARD LAYOUT - UNITS 2 & 4

368 BRIAR HILL

**UNITS 2 & 4** 

UNIT 2

UNIT 4

BASEMENT FLOOR PLAN GFA = 355 SF GROUND FLOOR PLAN GFA = 759 SF GROUND FLOOR PLAN GFA = 759 SF

SCALE 1:75

TOTAL UNIT GFA = 2575 SF

STANDARD LAYOUT - UNITS 2 & 4

368 BRIAR HILL

**UNITS 2 & 4** 

**UNITS 2 & 4** 

#### SECOND FLOOR PLAN GFA = 763 SF

THIRD FLOOR PLAN GFA = 698 SF

SCALE 1:75

TOTAL UNIT GFA = 2575 SF

STANDARD LAYOUT - UNITS 3 & 5

368 BRIAR HILL

**UNITS 3 & 5** 

UNIT 3

BASEMENT FLOOR PLAN GFA = 355 SF

GROUND FLOOR PLAN GFA = 759 SF GROUND FLOOR PLAN GFA = 759 SF

SCALE 1:75

TOTAL UNIT GFA = 2575 SF

STANDARD LAYOUT - UNITS 3 & 5

368 BRIAR HILL

UNITS 3 & 5

**UNITS 3 & 5** 

#### SECOND FLOOR PLAN GFA = 763 SF

THIRD FLOOR PLAN GFA = 698 SF

SCALE 1:75

TOTAL UNIT GFA = 2575 SF

368 BRIAR HILL

UNIT 6 BASEMENT FLOOR PLAN GFA = 168 SF

# UNIT 6 GROUND FLOOR PLAN GFA = 817 SF

SCALE 1:75

TOTAL UNIT GFA = 2498 SF

368 BRIAR HILL

UNIT 6 SECOND FLOOR PLAN GFA = 821 SF

UNIT 6

THIRD FLOOR PLAN GFA = 692 SF

=

SCALE 1:75

TOTAL UNIT GFA = 2498 SF

368 BRIAR HILL

UNIT 7

BASEMENT FLOOR PLAN GFA = 655 SF

SCALE 1:75

TOTAL UNIT GFA = 2714 SF

368 BRIAR HILL

UNIT 7 GROUND FLOOR PLAN GFA = 694 SF

368 BRIAR HILL

UNIT 7

THIRD FLOOR PLAN GFA = 636 SF =

SCALE 1:75

TOTAL UNIT GFA = 2714 SF