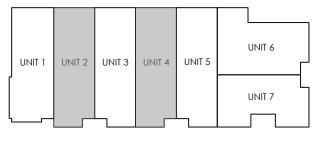

#### SECOND FLOOR PLAN GFA = 765 SF

THIRD FLOOR PLAN GFA = 687 SF

SCALE 1:75

TOTAL UNIT GFA = 2584 SF

STANDARD LAYOUT - UNITS 2 & 4

368 BRIAR HILL

**UNITS 2 & 4** 

UNIT 2

UNIT 4

BASEMENT FLOOR PLAN GFA = 355 SF GROUND FLOOR PLAN GFA = 759 SF GROUND FLOOR PLAN GFA = 759 SF

SCALE 1:75

TOTAL UNIT GFA = 2575 SF

STANDARD LAYOUT - UNITS 2 & 4

368 BRIAR HILL

**UNITS 2 & 4** 

**UNITS 2 & 4** 

#### SECOND FLOOR PLAN GFA = 763 SF

THIRD FLOOR PLAN GFA = 698 SF

SCALE 1:75

TOTAL UNIT GFA = 2575 SF

STANDARD LAYOUT - UNITS 3 & 5

368 BRIAR HILL

**UNITS 3 & 5** 

UNIT 3

BASEMENT FLOOR PLAN GFA = 355 SF

GROUND FLOOR PLAN GFA = 759 SF GROUND FLOOR PLAN GFA = 759 SF

SCALE 1:75

TOTAL UNIT GFA = 2575 SF

STANDARD LAYOUT - UNITS 3 & 5

368 BRIAR HILL

UNITS 3 & 5

**UNITS 3 & 5** 

#### SECOND FLOOR PLAN GFA = 763 SF

THIRD FLOOR PLAN GFA = 698 SF

SCALE 1:75

TOTAL UNIT GFA = 2575 SF

368 BRIAR HILL

UNIT 6 BASEMENT FLOOR PLAN GFA = 168 SF

# UNIT 6 GROUND FLOOR PLAN GFA = 817 SF

SCALE 1:75

TOTAL UNIT GFA = 2498 SF

368 BRIAR HILL

UNIT 6 SECOND FLOOR PLAN GFA = 821 SF

UNIT 6

THIRD FLOOR PLAN GFA = 692 SF

=

SCALE 1:75

TOTAL UNIT GFA = 2498 SF

368 BRIAR HILL

UNIT 7

BASEMENT FLOOR PLAN GFA = 655 SF

SCALE 1:75

TOTAL UNIT GFA = 2714 SF

368 BRIAR HILL

UNIT 7 GROUND FLOOR PLAN GFA = 694 SF

368 BRIAR HILL

UNIT 7

THIRD FLOOR PLAN GFA = 636 SF =

SCALE 1:75

TOTAL UNIT GFA = 2714 SF