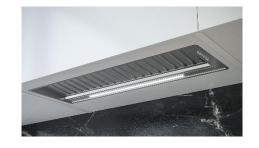

#### **Kitchen Appliances**

Transitional Dweller

Refrigerator Sub-Zero BI-36S/O 36" Built-In Side by Side/Overlay

Gas Cooktop Wolf CG365P/S 36" Gas Cooktop – 5 Burners

Hood Sirius SU90634X 34" Built-In Stainless Steel Hood

#### **Kitchen Appliances**

Urban Classic Resident

Refrigerator Sub-Zero BI-36S/O 36" Built-In Side by Side/Overlay

Cooktop Wolf CI365C/B 36" Induction Cooktop

Hood Sirius SU90634X 34" Built-In Stainless Steel Hood

#### **Kitchen Appliances**

Modern Nester

Refrigerator Sub-Zero BI-36S/O 36" Built-In Side by Side/Overlay

Cooktop Wolf CI365C/B 36" Induction Cooktop

Hood Sirius SU90634X 34" Built-In Stainless Steel Hood