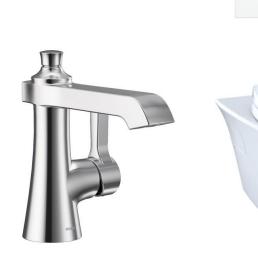

#### Transitional Dweller

Note: Refer to plumbing presentation for all model suite plumbing fixtures, refer to millwork package for all model suite drawings

\*Finishing subject to availability

Typical 2<sup>nd</sup> Floor Shared Washroom Elevation Refer to millwork package for all model suite drawings

#### Urban Classic Resident

Note: Refer to plumbing presentation for all model suite plumbing fixtures, refer to millwork package for all model suite drawings

\*Finishing subject to availability

Typical 2<sup>nd</sup> Floor Shared Washroom Elevation Refer to millwork package for all model suite drawings

#### Modern Nester

Note: Refer to plumbing presentation for all model suite plumbing fixtures, refer to millwork package for all model suite drawings

Typical 2<sup>nd</sup> Floor Shared Washroom Elevation Refer to millwork package for all model suite drawings