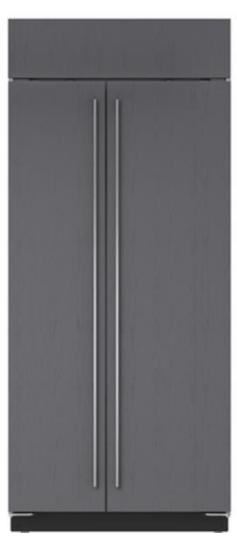

#### **Kitchen Appliances**

Transitional Dweller

Refrigerator Sub-Zero BI-36S/O 36" Built-In Side by Side/Overlay

Gas Cooktop Wolf CG365P/S 36" Gas Cooktop – 5 Burners

Hood Sirius SU90634X 34" Built-In Stainless Steel Hood

#### **Kitchen Appliances**

Urban Classic Resident

Refrigerator Sub-Zero BI-36S/O 36" Built-In Side by Side/Overlay

Cooktop Wolf CI365C/B 36" Induction Cooktop

Hood Sirius SU90634X 34" Built-In Stainless Steel Hood

#### **Kitchen Appliances**

Modern Nester

Refrigerator Sub-Zero BI-36S/O 36" Built-In Side by Side/Overlay

Cooktop Wolf CI365C/B 36" Induction Cooktop

Hood Sirius SU90634X 34" Built-In Stainless Steel Hood