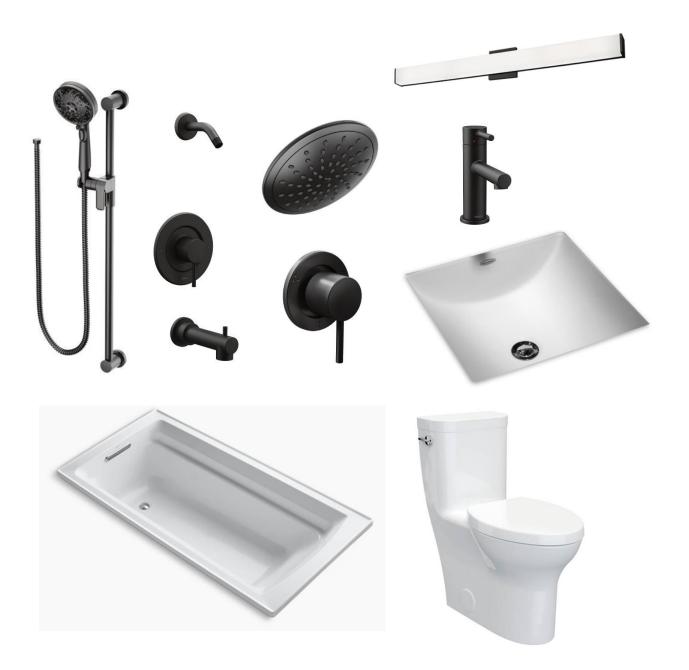

#### Transitional Dweller

Note: Refer to plumbing presentation for all model suite plumbing fixtures, refer to millwork package for all model suite drawings

\*Finishing subject to availability

Typical 2<sup>nd</sup> Floor Shared Washroom Elevation Refer to millwork package for all model suite drawings

#### Urban Classic Resident

Note: Refer to plumbing presentation for all model suite plumbing fixtures, refer to millwork package for all model suite drawings

\*Finishing subject to availability

Typical 2<sup>nd</sup> Floor Shared Washroom Elevation Refer to millwork package for all model suite drawings

#### Modern Nester

Note: Refer to plumbing presentation for all model suite plumbing fixtures, refer to millwork package for all model suite drawings

Typical 2<sup>nd</sup> Floor Shared Washroom Elevation Refer to millwork package for all model suite drawings