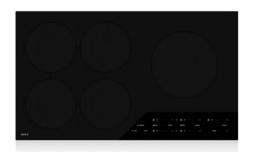

#### **Kitchen Appliances**

Transitional Dweller

Refrigerator Sub-Zero BI-36S/O 36" Built-In Side by Side/Overlay

Gas Cooktop Wolf CG365P/S 36" Gas Cooktop – 5 Burners

Hood Sirius SU90634X 34" Built-In Stainless Steel Hood

#### **Kitchen Appliances**

Urban Classic Resident

Refrigerator Sub-Zero BI-36S/O 36" Built-In Side by Side/Overlay

Cooktop Wolf CI365C/B 36" Induction Cooktop

Hood Sirius SU90634X 34" Built-In Stainless Steel Hood

#### **Kitchen Appliances**

Modern Nester

Refrigerator Sub-Zero BI-36S/O 36" Built-In Side by Side/Overlay

Cooktop Wolf CI365C/B 36" Induction Cooktop

Hood Sirius SU90634X 34" Built-In Stainless Steel Hood