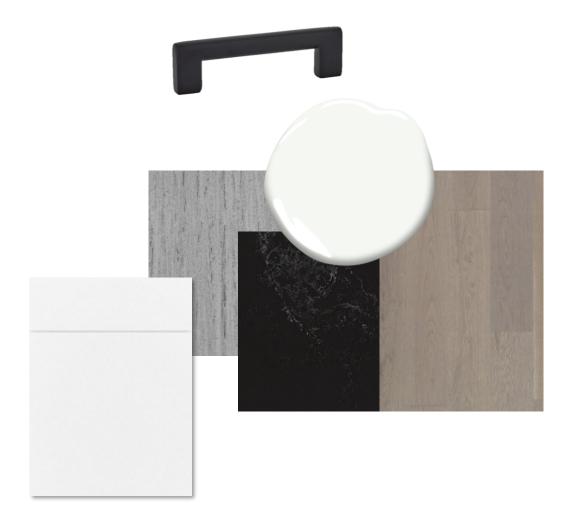

#### **Kitchen** Transitional Dweller

\*Finishing subject to availability

Typical Kitchen & Family Room Elevation Refer to millwork package for all model suite drawings

Typical Kitchen Island Elevation Refer to millwork package for all model suite drawings

#### **Kitchen Appliances**

Transitional Dweller

Refrigerator Sub-Zero BI-36S/O 36" Built-In Side by Side/Overlay

Gas Cooktop Wolf CG365P/S 36" Gas Cooktop – 5 Burners

Hood Sirius SU90634X 34" Built-In Stainless Steel Hood

**Microwave Vent** Wolf 822113 24" Drawer Microwave Vent

Dishwasher Cove DW2450 24" Panel Ready Dishwasher

Oven Wolf SO30TE/S/TH 30" Built-In Single Oven

Microwave Wolf MD24TE/S 24" Drawer Microwave