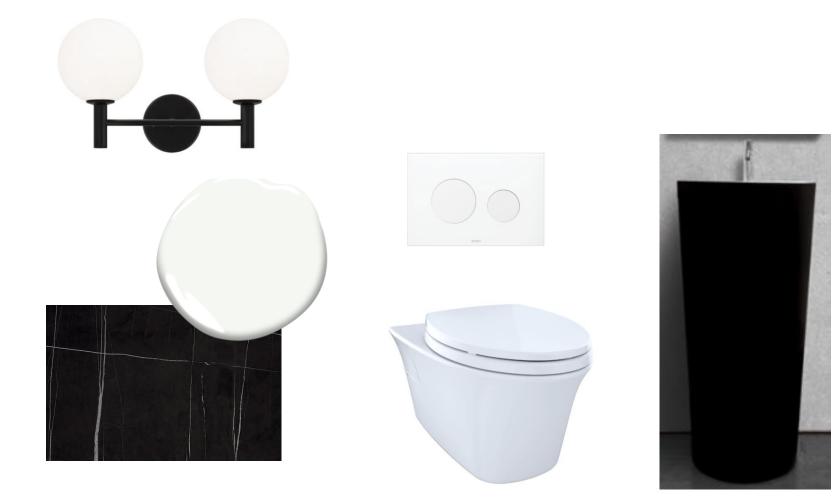

#### Master Ensuite Transitional Dweller

\*Finishing subject to availability

Typical Master Ensuite Elevations Refer to millwork package for all model suite drawings

#### Transitional Dweller

Note: Refer to plumbing presentation for all model suite plumbing fixtures, refer to millwork package for all model suite drawings

\*Finishing subject to availability

Typical 2<sup>nd</sup> Floor Shared Washroom Elevation Refer to millwork package for all model suite drawings