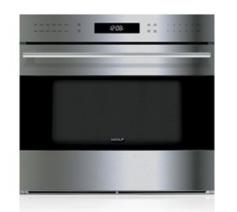

**Microwave Vent** Wolf 822113 24" Drawer Microwave Vent

Dishwasher Cove DW2450 24" Panel Ready Dishwasher

Oven Wolf SO30TE/S/TH 30" Built-In Single Oven

Microwave Wolf MD24TE/S 24" Drawer Microwave

Dishwasher Cove DW2450 24" Panel Ready Dishwasher

Oven Wolf SO30TE/S/TH 30" Built-In Single Oven

Microwave Wolf MD24TE/S 24" Drawer Microwave

24" Drawer Microwave Vent