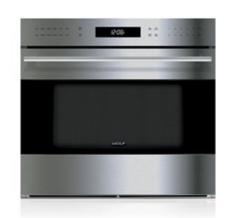

**Microwave Vent** Wolf 822113 24" Drawer Microwave Vent

Dishwasher Cove DW2450 24" Panel Ready Dishwasher

Oven Wolf SO30TE/S/TH 30" Built-In Single Oven

Microwave Wolf MD24TE/S 24" Drawer Microwave

Dishwasher Cove DW2450 24" Panel Ready Dishwasher

Oven Wolf SO30TE/S/TH 30" Built-In Single Oven

Microwave Wolf MD24TE/S 24" Drawer Microwave

24" Drawer Microwave Vent