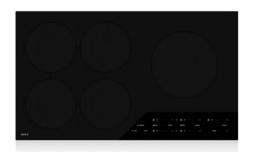

#### **Kitchen Appliances**

Urban Classic Resident

Refrigerator Sub-Zero BI-36S/O 36" Built-In Side by Side/Overlay

Cooktop Wolf CI365C/B 36" Induction Cooktop

Hood Sirius SU90634X 34" Built-In Stainless Steel Hood

#### **Kitchen Appliances**

Modern Nester

Refrigerator Sub-Zero BI-36S/O 36" Built-In Side by Side/Overlay

Cooktop Wolf CI365C/B 36" Induction Cooktop

Hood Sirius SU90634X 34" Built-In Stainless Steel Hood