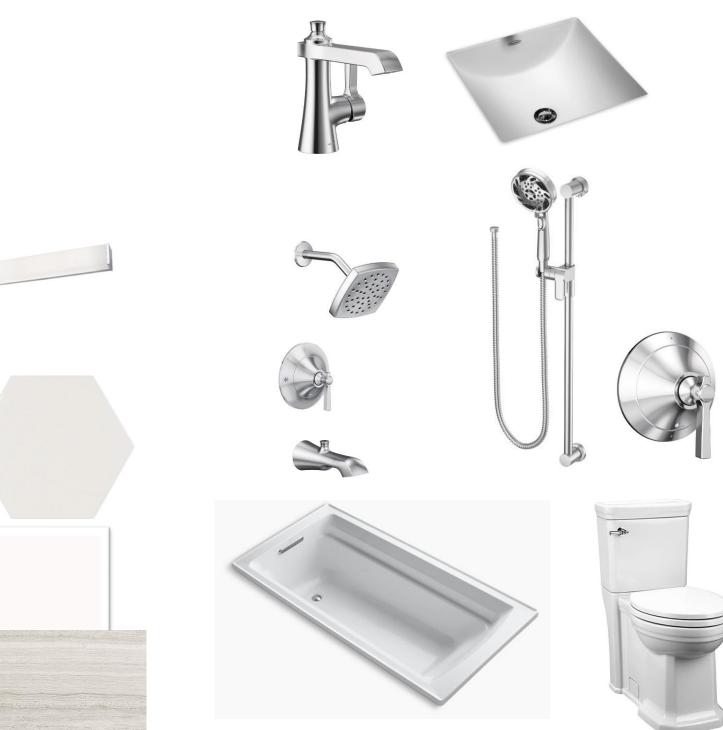

#### Transitional Dweller

Note: Refer to plumbing presentation for all model suite plumbing fixtures, refer to millwork package for all model suite drawings

\*Finishing subject to availability

Typical 2<sup>nd</sup> Floor Shared Washroom Elevation Refer to millwork package for all model suite drawings

#### Urban Classic Resident

Note: Refer to plumbing presentation for all model suite plumbing fixtures, refer to millwork package for all model suite drawings

\*Finishing subject to availability

Typical 2<sup>nd</sup> Floor Shared Washroom Elevation Refer to millwork package for all model suite drawings

#### Modern Nester

Note: Refer to plumbing presentation for all model suite plumbing fixtures, refer to millwork package for all model suite drawings

Typical 2<sup>nd</sup> Floor Shared Washroom Elevation Refer to millwork package for all model suite drawings