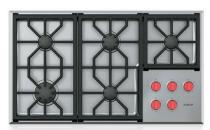

#### **Kitchen Appliances**

Transitional Dweller

Refrigerator Sub-Zero BI-36S/O 36" Built-In Side by Side/Overlay

Gas Cooktop Wolf CG365P/S 36" Gas Cooktop – 5 Burners

Hood Sirius SU90634X 34" Built-In Stainless Steel Hood