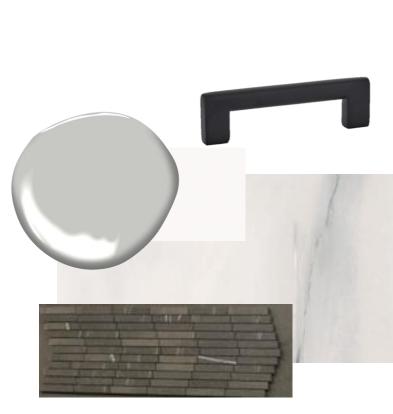

#### Main Floor Powder Room

Transitional Dweller

\*Finishing subject to availability

Powder Room Vanity

#### Master Ensuite Transitional Dweller

\*Finishing subject to availability

Typical Master Ensuite Elevations Refer to millwork package for all model suite drawings

#### Main Floor Powder Room

Urban Classic Resident

\*Finishing subject to availability

Powder Room Vanity

#### Master Ensuite Urban Classic Resident

\*Finishing subject to availability

Master Ensuite Elevation Refer to millwork package for all model suite drawings

### Main Floor Powder Room

Modern Nester

Powder Room Vanity

#### Master Ensuite

Modern Nester

Master Ensuite Elevation Refer to millwork package for all model suite drawings

TFT TARA FINGOLD DESIGN GROUP