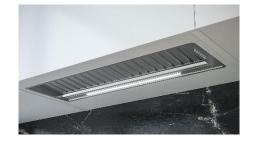

#### **Kitchen Appliances**

Transitional Dweller

Refrigerator Sub-Zero BI-36S/O 36" Built-In Side by Side/Overlay

Gas Cooktop Wolf CG365P/S 36" Gas Cooktop – 5 Burners

Hood Sirius SU90634X 34" Built-In Stainless Steel Hood