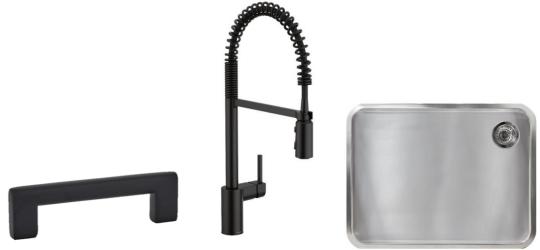

#### **Kitchen Appliances**

Transitional Dweller

Refrigerator Sub-Zero BI-36S/O 36" Built-In Side by Side/Overlay

Gas Cooktop Wolf CG365P/S 36" Gas Cooktop – 5 Burners

Hood Sirius SU90634X 34" Built-In Stainless Steel Hood

**Microwave Vent** Wolf 822113 24" Drawer Microwave Vent

Dishwasher Cove DW2450 24" Panel Ready Dishwasher

Oven Wolf SO30TE/S/TH 30" Built-In Single Oven

Microwave Wolf MD24TE/S 24" Drawer Microwave

#### **Kitchen Appliances**

Urban Classic Resident

Refrigerator Sub-Zero BI-36S/O 36" Built-In Side by Side/Overlay

Cooktop Wolf CI365C/B 36" Induction Cooktop

Hood Sirius SU90634X 34" Built-In Stainless Steel Hood

Dishwasher Cove DW2450 24" Panel Ready Dishwasher

Oven Wolf SO30TE/S/TH 30" Built-In Single Oven

Microwave Wolf MD24TE/S 24" Drawer Microwave

24" Drawer Microwave Vent