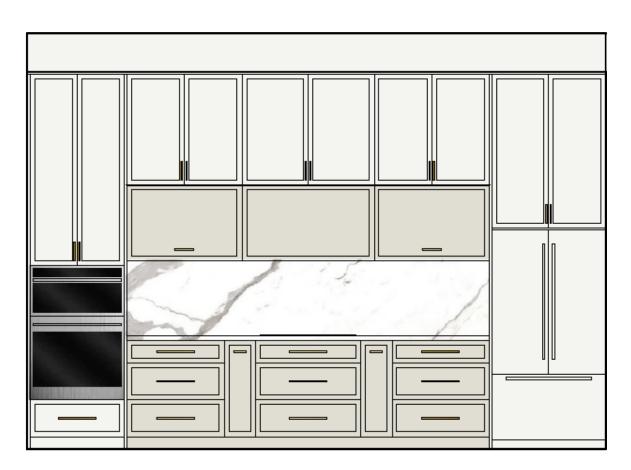

#### **Kitchen** Transitional Dweller

\*Finishing subject to availability

Typical Kitchen & Family Room Elevation Refer to millwork package for all model suite drawings

Typical Kitchen Island Elevation Refer to millwork package for all model suite drawings