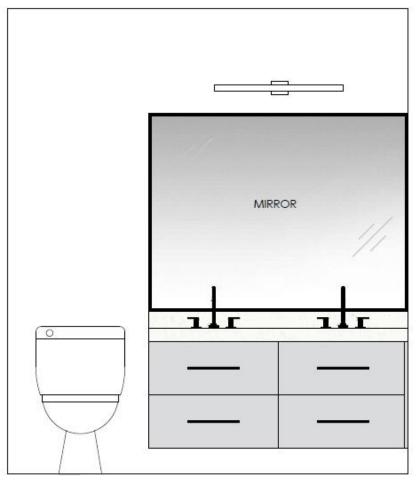

#### Main Floor Powder Room

Transitional Dweller

\*Finishing subject to availability

Powder Room Vanity

#### Master Ensuite Transitional Dweller

\*Finishing subject to availability

Typical Master Ensuite Elevations Refer to millwork package for all model suite drawings

### 2<sup>nd</sup> Floor Typical Washroom

#### Transitional Dweller

Note: Refer to plumbing presentation for all model suite plumbing fixtures, refer to millwork package for all model suite drawings

\*Finishing subject to availability

Typical 2<sup>nd</sup> Floor Shared Washroom Elevation Refer to millwork package for all model suite drawings

#### Main Floor Powder Room

Urban Classic Resident

\*Finishing subject to availability

Powder Room Vanity

#### Master Ensuite Urban Classic Resident

\*Finishing subject to availability

Master Ensuite Elevation Refer to millwork package for all model suite drawings

#### Urban Classic Resident

Note: Refer to plumbing presentation for all model suite plumbing fixtures, refer to millwork package for all model suite drawings

\*Finishing subject to availability

Typical 2<sup>nd</sup> Floor Shared Washroom Elevation Refer to millwork package for all model suite drawings

### Main Floor Powder Room

Modern Nester

Powder Room Vanity

#### Master Ensuite

Modern Nester

Master Ensuite Elevation Refer to millwork package for all model suite drawings

TFT TARA FINGOLD DESIGN GROUP

#### Modern Nester

Note: Refer to plumbing presentation for all model suite plumbing fixtures, refer to millwork package for all model suite drawings

Typical 2<sup>nd</sup> Floor Shared Washroom Elevation Refer to millwork package for all model suite drawings