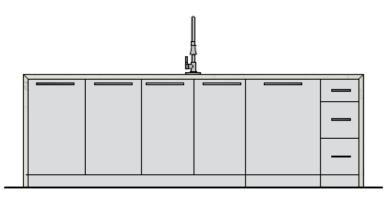

### Typical Kitchen Elevation Refer to millwork package for all model suite drawings

Typical Kitchen Island Elevation
Refer to millwork package for all model suite drawings