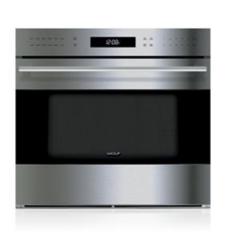

### **Kitchen Appliances**

Transitional Dweller

Refrigerator Sub-Zero BI-36S/O 36" Built-In Side by Side/Overlay

**Gas Cooktop** Wolf CG365P/S 36" Gas Cooktop – 5 Burners

Dishwasher Cove DW2450 24" Panel Ready Dishwasher

Hood Sirius SU90634X 34" Built-In Stainless Steel Hood

**Microwave Vent** Wolf 822113 24" Drawer Microwave Vent

Oven Wolf SO30TE/S/TH 30" Built-In Single Oven

Microwave Wolf MD24TE/S 24" Drawer Microwave