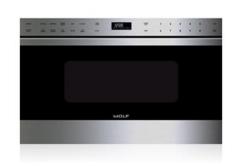

Hood Sirius SU90634X 34" Built-In Stainless Steel Hood

**Microwave Vent** Wolf 822113 24" Drawer Microwave Vent

Oven Wolf SO30TE/S/TH 30" Built-In Single Oven

Microwave Wolf MD24TE/S 24" Drawer Microwave