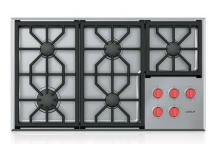

### **Kitchen Appliances**

Transitional Dweller

Refrigerator Sub-Zero BI-36S/O 36" Built-In Side by Side/Overlay

**Gas Cooktop** Wolf CG365P/S 36" Gas Cooktop – 5 Burners

Dishwasher Cove DW2450 24" Panel Ready Dishwasher