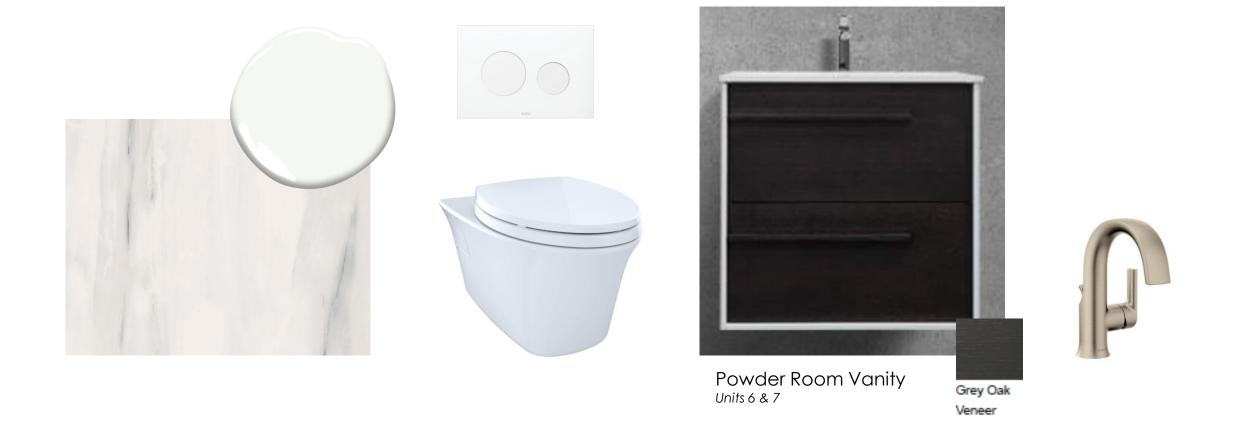

### Typical Kitchen Elevation Refer to millwork package for all model suite drawings



Typical Kitchen Island Elevation
Refer to millwork package for all model suite drawings







### **Kitchen Appliances**

Urban Classic Resident



Refrigerator Sub-Zero BI-36S/O 36" Built-In Side by Side/Overlay



Cooktop
Wolf Cl365C/B
36" Induction Cooktop



**Dishwasher**Cove DW2450
24" Panel Ready Dishwasher



Hood Sirius SU90634X 34" Built-In Stainless Steel Hood



Oven
Wolf SO30TE/S/TH
30" Built-In Single Oven



Microwave Vent
Wolf 822113
24" Drawer Microwave Vent



Microwave
Wolf MD24TE/S
24" Drawer Microwave



**Laundry**Urban Classic Resident



Typical Laundry Elevations
Refer to millwork package for all model suite drawings







#### Main Floor Powder Room

Urban Classic Resident





#### **Master Ensuite**

Urban Classic Resident



Master Ensuite Elevation
Refer to millwork package for all model suite drawings







### 2<sup>nd</sup> Floor Typical Washroom

#### Urban Classic Resident

Note: Refer to plumbing presentation for all model suite plumbing fixtures, refer to millwork package for all model suite drawings



Typical 2<sup>nd</sup> Floor Shared Washroom Elevation Refer to millwork package for all model suite drawings







#### Basement Washroom – Unit 7

Urban Classic Resident







#### Kitchen

#### Modern Nester



Typical Kitchen Elevation
Refer to millwork package for all model suite drawings



Typical Kitchen Island Elevation
Refer to millwork package for all model suite drawings





### **Kitchen Appliances**



Refrigerator Sub-Zero BI-36S/