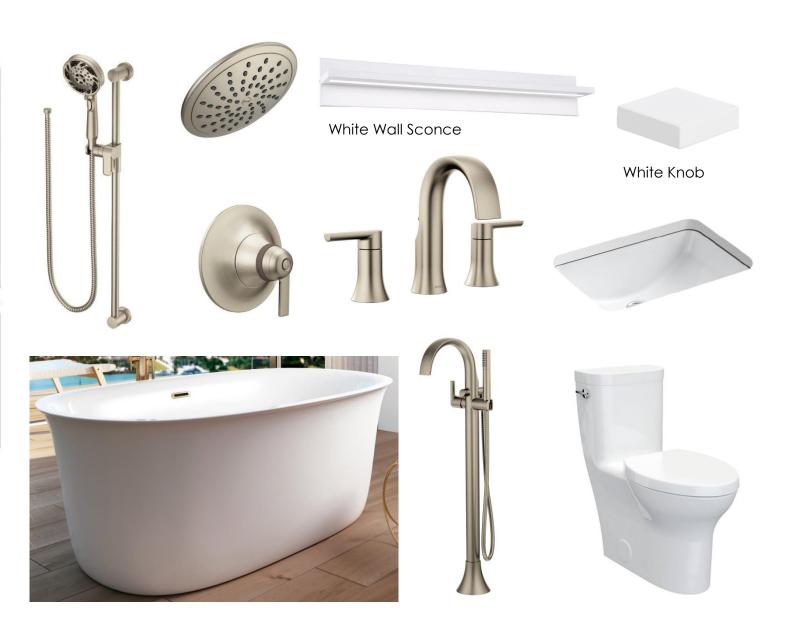

#### Transitional Dweller

Note: Refer to plumbing presentation for all model suite plumbing fixtures, refer to millwork package for all model suite drawings

Typical 2<sup>nd</sup> Floor Shared Washroom Elevation Refer to millwork package for all model suite drawings