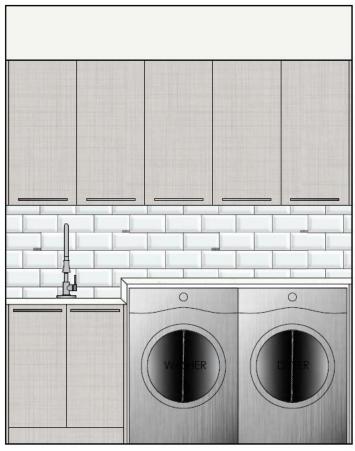

## **Laundry**Transitional Dweller

Typical Laundry Elevations
Refer to millwork package for all model suite drawings