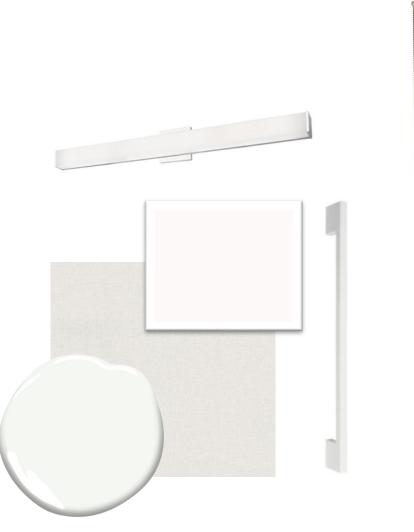

Hood



Oven
Wolf SO30TE/S/TH
30" Built-In Single Oven



Microwave Vent
Wolf 822113
24" Drawer Microwave Vent



Microwave
Wolf MD24TE/S
24" Drawer Microwave



**Laundry**Urban Classic Resident



Typical Laundry Elevations
Refer to millwork package for all model suite drawings







#### Main Floor Powder Room

Urban Classic Resident





#### **Master Ensuite**

Urban Classic Resident



Master Ensuite Elevation
Refer to millwork package for all model suite drawings







### 2<sup>nd</sup> Floor Typical Washroom

#### Urban Classic Resident

Note: Refer to plumbing presentation for all model suite plumbing fixtures, refer to millwork package for all model suite drawings



Typical 2<sup>nd</sup> Floor Shared Washroom Elevation Refer to millwork package for all model suite drawings







#### Basement Washroom – Unit 7

Urban Classic Resident







#### Kitchen

#### Modern Nester



Typical Kitchen Elevation
Refer to millwork package for all model suite drawings



Typical Kitchen Island Elevation
Refer to millwork package for all model suite drawings





### **Kitchen Appliances**



Refrigerator Sub-Zero BI-36S/O 36" Built-In Side by Side/Overlay



Cooktop
Wolf Cl365C/B
36" Induction Cooktop



**Dishwasher**Cove DW2450
24" Panel Ready Dishwasher



Hood Sirius SU90634X 34" Built-In Stainless Steel Hood



Oven
Wolf SO30TE/S/TH
30" Built-In Single Oven



Microwave Vent
Wolf 822113
24" Drawer Microwave Vent



Microwave
Wolf MD24TE/S
24" Drawer Microwave



# **Laundry** *Modern Nester*



Typical Laundry Elevations
Refer to millwork package for all model suite