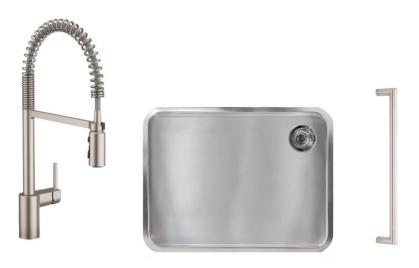

### **Kitchen Appliances**

Transitional Dweller

Refrigerator Sub-Zero BI-36S/O 36" Built-In Side by Side/Overlay

**Gas Cooktop** Wolf CG365P/S 36" Gas Cooktop – 5 Burners

Dishwasher Cove DW2450 24" Panel Ready Dishwasher

Hood Sirius SU90634X 34" Built-In Stainless Steel Hood

**Microwave Vent** Wolf 822113 24" Drawer Microwave Vent

Oven Wolf SO30TE/S/TH 30" Built-In Single Oven

Microwave Wolf MD24TE/S 24" Drawer Microwave