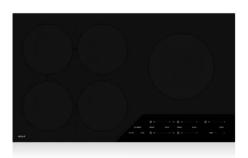

### **Kitchen Appliances**

Urban Classic Resident

Refrigerator Sub-Zero BI-36S/O 36" Built-In Side by Side/Overlay

Cooktop
Wolf Cl365C/B
36" Induction Cooktop

**Dishwasher**Cove DW2450
24" Panel Ready Dishwasher