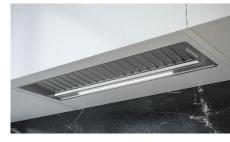

Hood Sirius SU90634X 34" Built-In Stainless Steel Hood

**Microwave Vent** Wolf 822113 24" Drawer Microwave Vent

Oven Wolf SO30TE/S/TH 30" Built-In Single Oven

Microwave Wolf MD24TE/S 24" Drawer Microwave