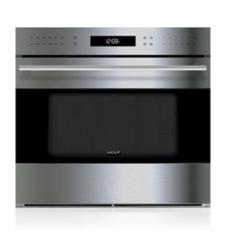

Hood Sirius SU90634X 34" Built-In Stainless Steel Hood

**Microwave Vent** Wolf 822113 24" Drawer Microwave Vent

Oven Wolf SO30TE/S/TH 30" Built-In Single Oven

Microwave Wolf MD24TE/S 24" Drawer Microwave

Hood Sirius SU90634X 34" Built-In Stainless Steel Hood

Oven
Wolf SO30TE/S/TH
30" Built-In Single Oven

Microwave Vent
Wolf 822113
24" Drawer Microwave Vent

Microwave
Wolf MD24TE/S
24" Drawer Microwave

**Laundry**Urban Classic Resident

Oven
Wolf SO30TE/S/TH
30" Built-In Single Oven

Microwave Vent
Wolf 822113
24" Drawer Microwave Vent

Microwave
Wolf MD24TE/S
24" Drawer Microwave