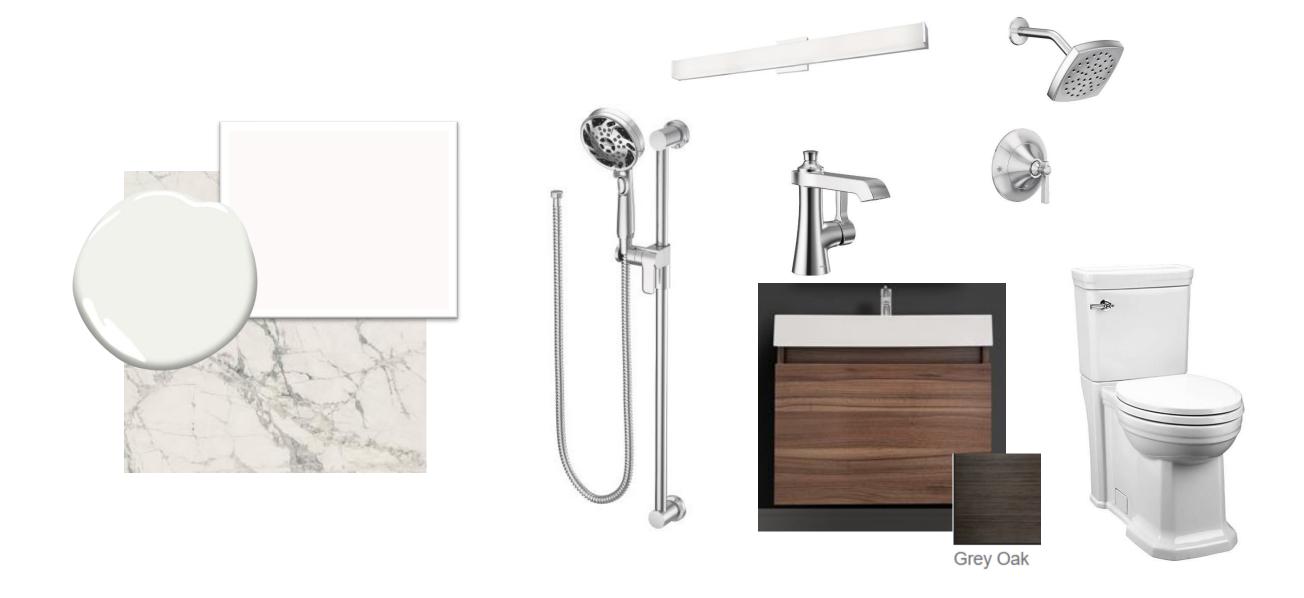

#### **Master Ensuite**

#### Transitional Dweller

Typical Master Ensuite Elevations
Refer to millwork package for all model suite drawings

#### Transitional Dweller

Note: Refer to plumbing presentation for all model suite plumbing fixtures, refer to millwork package for all model suite drawings

Typical 2<sup>nd</sup> Floor Shared Washroom Elevation Refer to millwork package for all model suite drawings