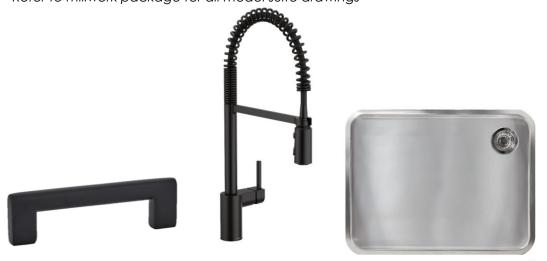

#### Kitchen

#### Transitional Dweller

\*Finishing subject to availability

### Typical Kitchen Elevation Refer to millwork package for all model suite drawings

Typical Kitchen Island Elevation
Refer to millwork package for all model suite drawings

### **Kitchen Appliances**

Transitional Dweller

Refrigerator Sub-Zero BI-36S/O 36" Built-In Side by Side/Overlay

**Gas Cooktop** Wolf CG365P/S 36" Gas Cooktop – 5 Burners

Dishwasher Cove DW2450 24" Panel Ready Dishwasher

Hood Sirius SU90634X 34" Built-In Stainless Steel Hood

**Microwave Vent** Wolf 822113 24" Drawer Microwave Vent

Oven Wolf SO30TE/S/TH 30" Built-In Single Oven

Microwave Wolf MD24TE/S 24" Drawer Microwave