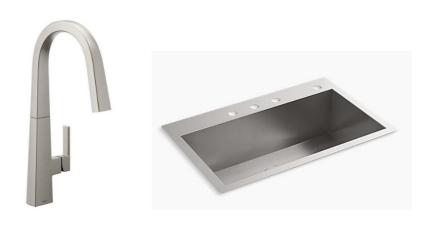

### **Kitchen Appliances**

Transitional Dweller

Refrigerator Sub-Zero BI-36S/O 36" Built-In Side by Side/Overlay

**Gas Cooktop** Wolf CG365P/S 36" Gas Cooktop – 5 Burners

Dishwasher Cove DW2450 24" Panel Ready Dishwasher

Hood Sirius SU90634X 34" Built-In Stainless Steel Hood

**Microwave Vent** Wolf 822113 24" Drawer Microwave Vent

Oven Wolf SO30TE/S/TH 30" Built-In Single Oven

Microwave Wolf MD24TE/S 24" Drawer Microwave