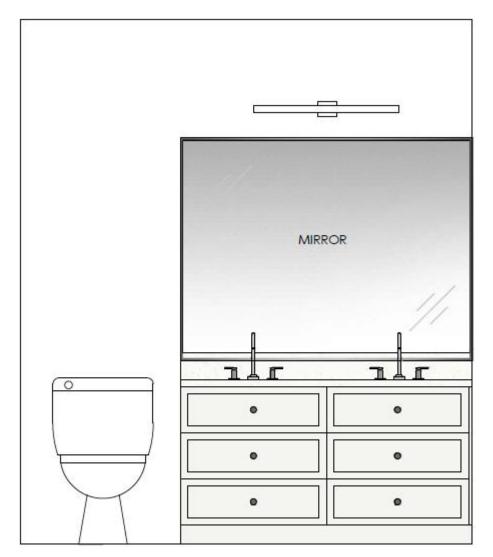

### 2<sup>nd</sup> Floor Typical Washroom

#### Transitional Dweller

Note: Refer to plumbing presentation for all model suite plumbing fixtures, refer to millwork package for all model suite drawings

Typical 2<sup>nd</sup> Floor Shared Washroom Elevation Refer to millwork package for all model suite drawings