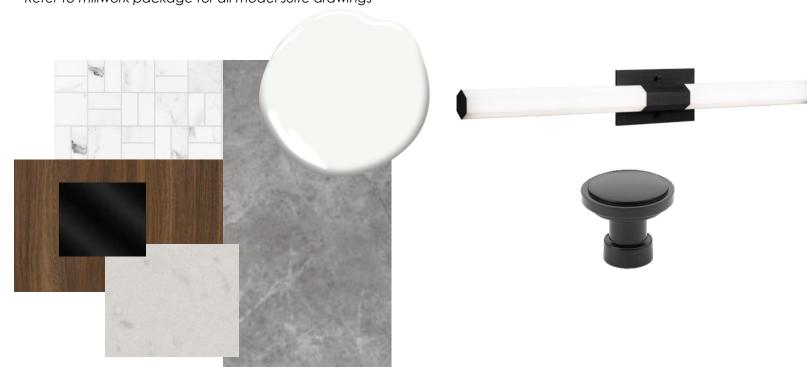

### 2<sup>nd</sup> Floor Typical Washroom

#### Transitional Dweller

Note: Refer to plumbing presentation for all model suite plumbing fixtures, refer to millwork package for all model suite drawings

Typical 2<sup>nd</sup> Floor Shared Washroom Elevation Refer to millwork package for all model suite drawings