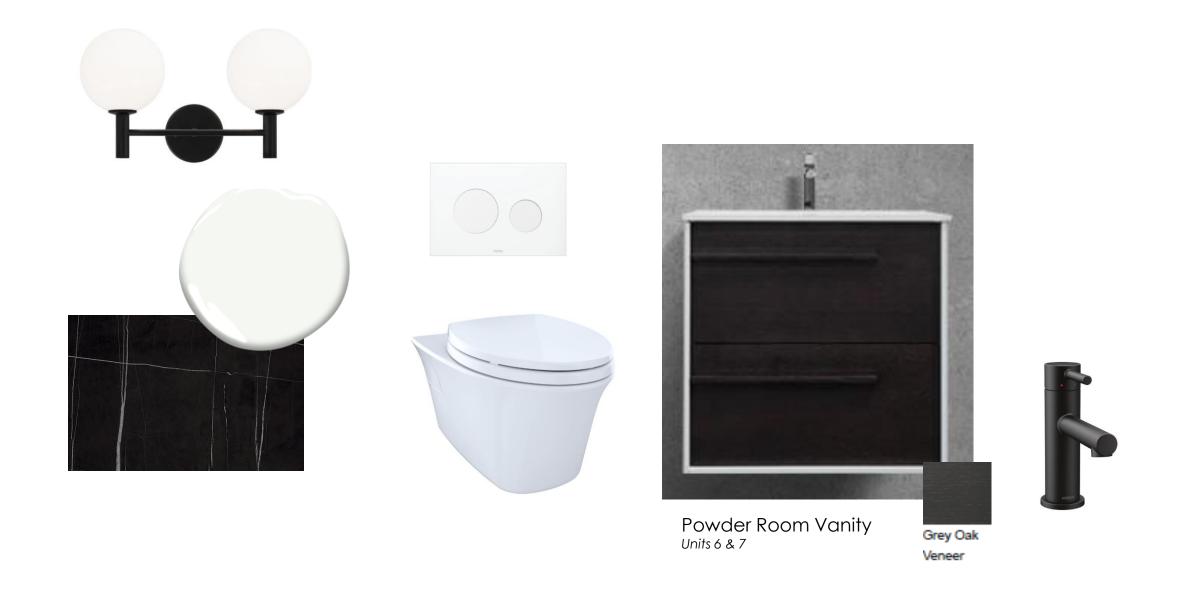

#### Main Floor Powder Room

#### Transitional Dweller

#### **Master Ensuite**

#### Transitional Dweller

Typical Master Ensuite Elevations
Refer to millwork package for all model suite drawings