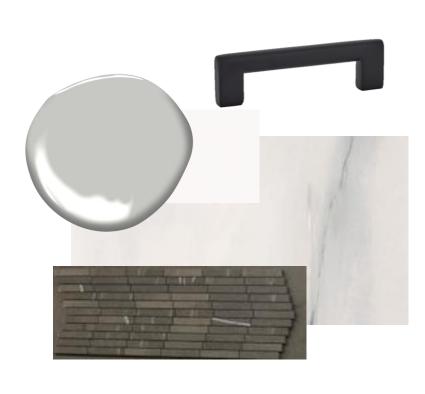

### 2<sup>nd</sup> Floor Typical Washroom

#### Urban Classic Resident

Note: Refer to plumbing presentation for all model suite plumbing fixtures, refer to millwork package for all model suite drawings

Typical 2<sup>nd</sup> Floor Shared Washroom Elevation Refer to millwork package for all model suite drawings