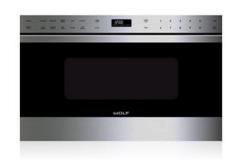

Hood Sirius SU90634X 34" Built-In Stainless Steel Hood

**Microwave Vent** Wolf 822113 24" Drawer Microwave Vent

Oven Wolf SO30TE/S/TH 30" Built-In Single Oven

Microwave Wolf MD24TE/S 24" Drawer Microwave