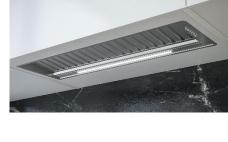

Hood Sirius SU90634X 34" Built-In Stainless Steel Hood

**Microwave Vent** Wolf 822113 24" Drawer Microwave Vent

Oven Wolf SO30TE/S/TH 30" Built-In Single Oven

Microwave Wolf MD24TE/S 24" Drawer Microwave