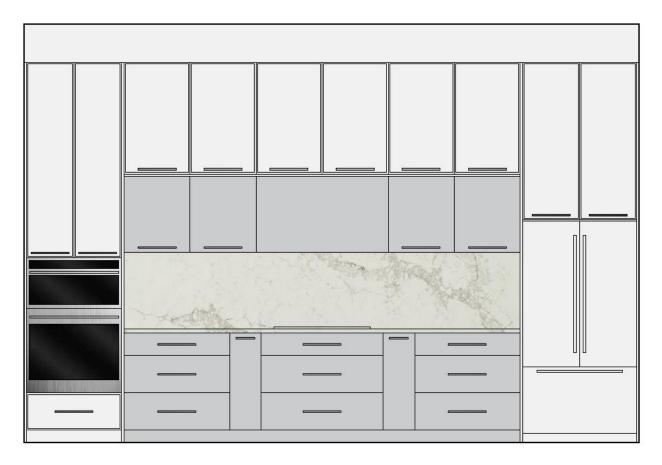

### Typical Kitchen Elevation Refer to millwork package for all model suite drawings

Typical Kitchen Island Elevation
Refer to millwork package for all model suite drawings

### **Kitchen Appliances**

Transitional Dweller

Refrigerator Sub-Zero BI-36S/O 36" Built-In Side by Side/Overlay

**Gas Cooktop** Wolf CG365P/S 36" Gas Cooktop – 5 Burners

Dishwasher Cove DW2450 24" Panel Ready Dishwasher

Hood Sirius SU90634X 34" Built-In Stainless Steel Hood

**Microwave Vent** Wolf 822113 24" Drawer Microwave Vent

Oven Wolf SO30TE/S/TH 30" Built-In Single Oven

Microwave Wolf MD24TE/S 24" Drawer Microwave