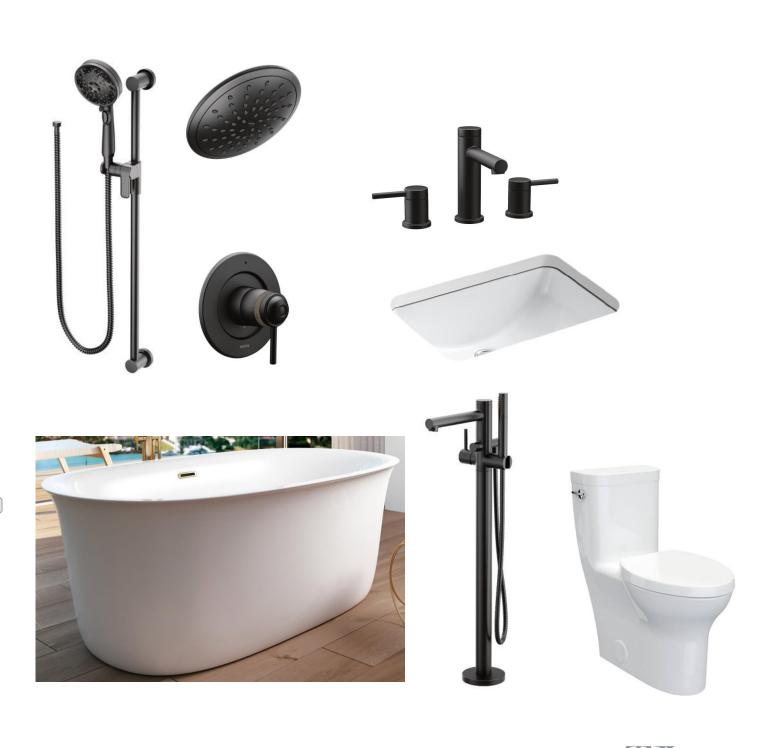

#### Transitional Dweller

Note: Refer to plumbing presentation for all model suite plumbing fixtures, refer to millwork package for all model suite drawings

Typical 2<sup>nd</sup> Floor Shared Washroom Elevation Refer to millwork package for all model suite drawings