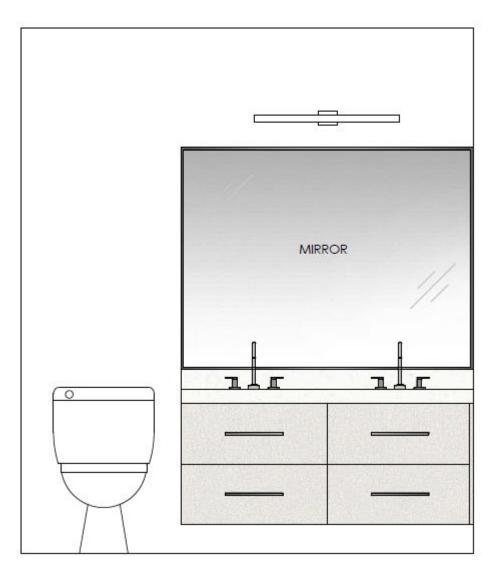

top



**Dishwasher**Cove DW2450
24" Panel Ready Dishwasher



Hood Sirius SU90634X 34" Built-In Stainless Steel Hood



Oven
Wolf SO30TE/S/TH
30" Built-In Single Oven



Microwave Vent
Wolf 822113
24" Drawer Microwave Vent



Microwave
Wolf MD24TE/S
24" Drawer Microwave



**Laundry**Urban Classic Resident



Typical Laundry Elevations
Refer to millwork package for all model suite drawings







#### Main Floor Powder Room

Urban Classic Resident





#### **Master Ensuite**

Urban Classic Resident



Master Ensuite Elevation
Refer to millwork package for all model suite drawings







### 2<sup>nd</sup> Floor Typical Washroom

#### Urban Classic Resident

Note: Refer to plumbing presentation for all model suite plumbing fixtures, refer to millwork package for all model suite drawings



Typical 2<sup>nd</sup> Floor Shared Washroom Elevation Refer to millwork package for all model suite drawings







#### Basement Washroom – Unit 7

Urban Classic Resident







#### Kitchen

#### Modern Nester



Typical Kitchen Elevation
Refer to millwork package for all model suite drawings



Typical Kitchen Island Elevation
Refer to millwork package for all model suite drawings





### **Kitchen Appliances**



Refrigerator Sub-Zero BI-36S/O 36" Built-In Side by Side/Overlay



Cooktop
Wolf Cl365C/B
36" Induction Cooktop



**Dishwasher**Cove DW2450
24" Panel Ready Dishwasher



Hood Sirius SU90634X 34" Built-In Stainless Steel Hood



Oven
Wolf SO30TE/S/TH
30" Built-In Single Oven



Microwave Vent
Wolf 822113
24" Drawer Microwave Vent



Microwave
Wolf MD24TE/S
24" Drawer Micro