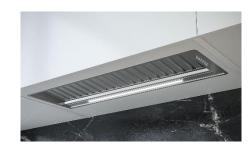

Hood Sirius SU90634X 34" Built-In Stainless Steel Hood

**Microwave Vent** Wolf 822113 24" Drawer Microwave Vent

Oven Wolf SO30TE/S/TH 30" Built-In Single Oven

Microwave Wolf MD24TE/S 24" Drawer Microwave

Hood Sirius SU90634X 34" Built-In Stainless Steel Hood

Oven
Wolf SO30TE/S/TH
30" Built-In Single Oven

Microwave Vent
Wolf 822113
24" Drawer Microwave Vent

Microwave
Wolf MD24TE/S
24" Drawer Microwave

**Laundry**Urban Classic Resident