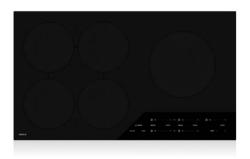

### **Kitchen Appliances**

Urban Classic Resident

Refrigerator Sub-Zero BI-36S/O 36" Built-In Side by Side/Overlay

Cooktop
Wolf Cl365C/B
36" Induction Cooktop

**Dishwasher**Cove DW2450
24" Panel Ready Dishwasher