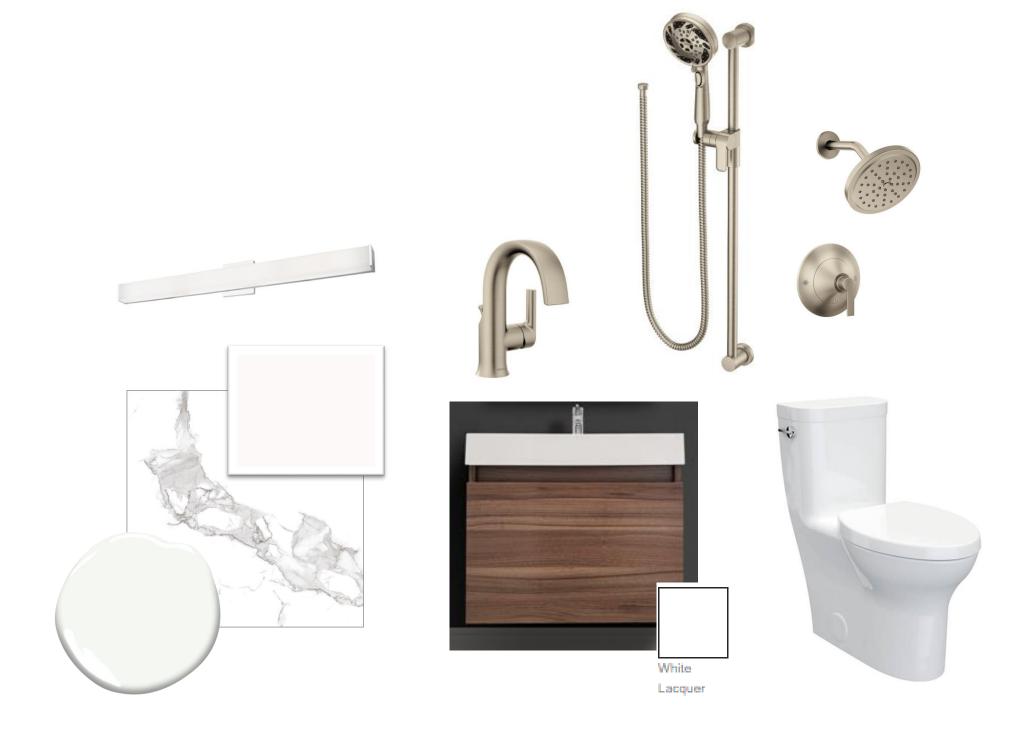

wave Vent
Wolf 822113
24" Drawer Microwave Vent



Microwave
Wolf MD24TE/S
24" Drawer Microwave



**Laundry**Urban Classic Resident



Typical Laundry Elevations
Refer to millwork package for all model suite drawings







#### Main Floor Powder Room

Urban Classic Resident





#### **Master Ensuite**

Urban Classic Resident



Master Ensuite Elevation
Refer to millwork package for all model suite drawings







### 2<sup>nd</sup> Floor Typical Washroom

#### Urban Classic Resident

Note: Refer to plumbing presentation for all model suite plumbing fixtures, refer to millwork package for all model suite drawings



Typical 2<sup>nd</sup> Floor Shared Washroom Elevation Refer to millwork package for all model suite drawings







#### Basement Washroom – Unit 7

Urban Classic Resident







#### Kitchen

#### Modern Nester



Typical Kitchen Elevation
Refer to millwork package for all model suite drawings



Typical Kitchen Island Elevation
Refer to millwork package for all model suite drawings





### **Kitchen Appliances**



Refrigerator Sub-Zero BI-36S/O 36" Built-In Side by Side/Overlay



Cooktop
Wolf Cl365C/B
36" Induction Cooktop



**Dishwasher**Cove DW2450
24" Panel Ready Dishwasher



Hood Sirius SU90634X 34" Built-In Stainless Steel Hood



Oven
Wolf SO30TE/S/TH
30" Built-In Single Oven



Microwave Vent
Wolf 822113
24" Drawer Microwave Vent



Microwave
Wolf MD24TE/S
24" Drawer Microwave



# **Laundry** *Modern Nester*



Typical Laundry Elevations
Refer to millwork package for all model suite drawings







### **Main Floor Powder Room**





#### **Mas