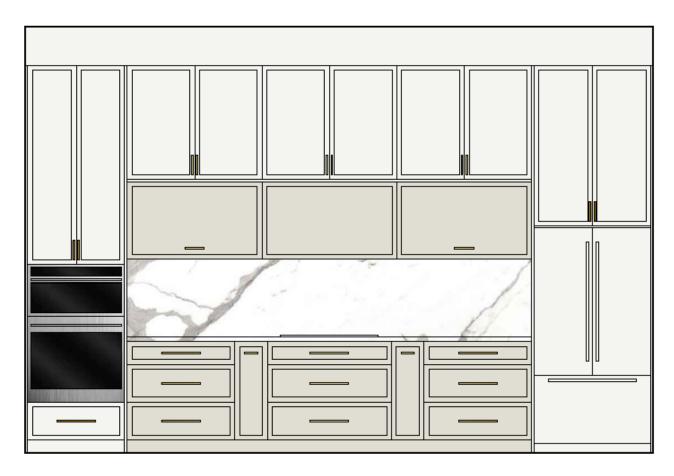

### Typical Kitchen Elevation Refer to millwork package for all model suite drawings

Typical Kitchen Island Elevation
Refer to millwork package for all model suite drawings

### **Kitchen Appliances**

Transitional Dweller

Refrigerator Sub-Zero BI-36S/O 36" Built-In Side by Side/Overlay

**Gas Cooktop** Wolf CG365P/S 36" Gas Cooktop – 5 Burners

Dishwasher Cove DW2450 24" Panel Ready Dishwasher

Hood Sirius SU90634X 34" Built-In Stainless Steel Hood

**Microwave Vent** Wolf 822113 24" Drawer Microwave Vent

Oven Wolf SO30TE/S/TH 30" Built-In Single Oven

Microwave Wolf MD24TE/S 24" Drawer Microwave