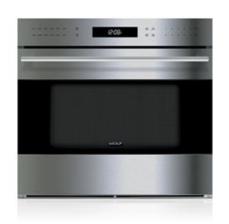

### **Kitchen Appliances**

Transitional Dweller

Refrigerator Sub-Zero BI-36S/O 36" Built-In Side by Side/Overlay

**Gas Cooktop** Wolf CG365P/S 36" Gas Cooktop – 5 Burners

Dishwasher Cove DW2450 24" Panel Ready Dishwasher

Hood Sirius SU90634X 34" Built-In Stainless Steel Hood

**Microwave Vent** Wolf 822113 24" Drawer Microwave Vent

Oven Wolf SO30TE/S/TH 30" Built-In Single Oven

Microwave Wolf MD24TE/S 24" Drawer Microwave