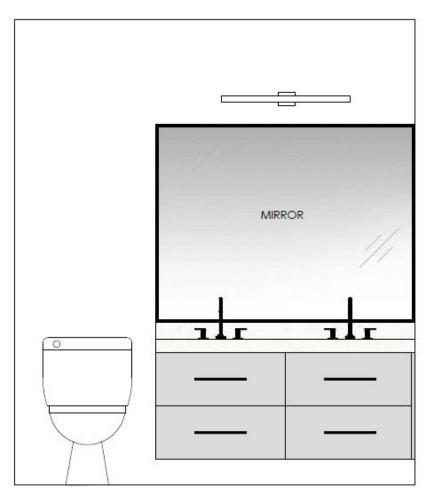

### 2<sup>nd</sup> Floor Typical Washroom

#### Transitional Dweller

Note: Refer to plumbing presentation for all model suite plumbing fixtures, refer to millwork package for all model suite drawings

Typical 2<sup>nd</sup> Floor Shared Washroom Elevation Refer to millwork package for all model suite drawings