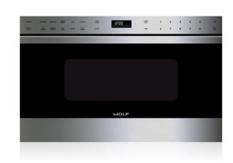

Hood Sirius SU90634X 34" Built-In Stainless Steel Hood

**Microwave Vent** Wolf 822113 24" Drawer Microwave Vent

Oven Wolf SO30TE/S/TH 30" Built-In Single Oven

Microwave Wolf MD24TE/S 24" Drawer Microwave

Hood Sirius SU90634X 34" Built-In Stainless Steel Hood

Oven
Wolf SO30TE/S/TH
30" Built-In Single Oven

Microwave Vent
Wolf 822113
24" Drawer Microwave Vent

Microwave
Wolf MD24TE/S
24" Drawer Microwave

**Laundry**Urban Classic Resident

Oven
Wolf SO30TE/S/TH
30" Built-In Single Oven

Microwave Vent
Wolf 822113
24" Drawer Microwave Vent

Microwave
Wolf MD24TE/S
24" Drawer Microwave