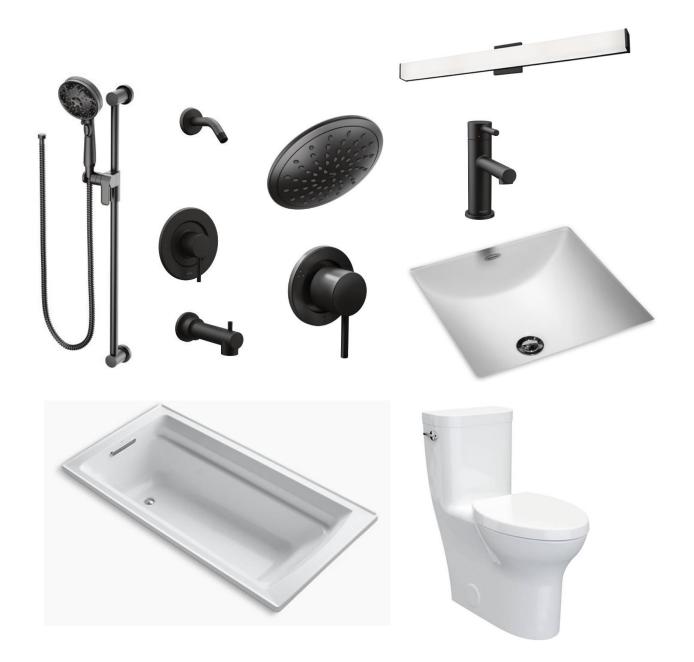

#### Transitional Dweller

Note: Refer to plumbing presentation for all model suite plumbing fixtures, refer to millwork package for all model suite drawings

Typical 2<sup>nd</sup> Floor Shared Washroom Elevation Refer to millwork package for all model suite drawings