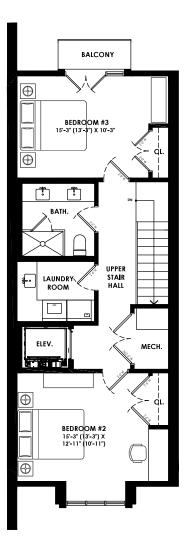

SCALE 1:75

TOTAL UNIT GFA = 2575 SF

UNITS 3 & 5

BASEMENT FLOOR PLAN
GFA = 355 SF

UNITS 3 & 5
GROUND FLOOR PLAN
GFA = 759 SF

SCALE 1:75

TOTAL UNIT GFA = 2575 SF

UNITS 3 & 5
SECOND FLOOR PLAN
GFA = 763 SF

UNITS 3 & 5
THIRD FLOOR PLAN
GFA = 698 SF

SCALE 1:75

TOTAL UNIT GFA = 2575 SF

\$15,000

UNITS 3 & 5
SECOND FLOOR PLAN
GFA = 763 SF

UNITS 3 & 5
THIRD FLOOR PLAN
GFA = 698 SF

SCALE 1:75

TOTAL UNIT GFA = 2575 SF

Option 1: \$75,000

UNITS 3 & 5
SECOND FLOOR PLAN
GFA = 763 SF

UNITS 3 & 5
THIRD FLOOR PLAN
GFA = 698 SF

SCALE 1:75

TOTAL UNIT GFA = 2575 SF

UNIT 7
BASEMENT FLOOR PLAN
GFA = 655 SF

SCALE 1:75

TOTAL UNIT GFA = 2714 SF