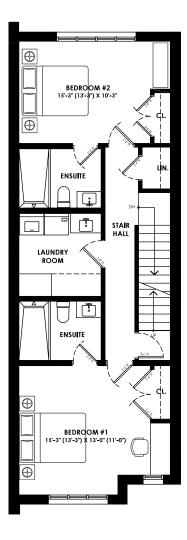

UNITS 2 & 4

BASEMENT FLOOR PLAN
GFA = 355 SF

UNITS 2 & 4
GROUND FLOOR PLAN
GFA = 759 SF

SCALE 1:75

TOTAL UNIT GFA = 2575 SF

UNITS 2 & 4
SECOND FLOOR PLAN
GFA = 763 SF

UNITS 2 & 4
THIRD FLOOR PLAN
GFA = 698 SF

SCALE 1:75

TOTAL UNIT GFA = 2575 SF