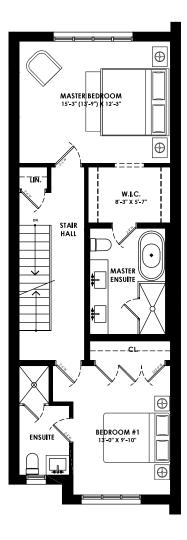

#### \$15,000

UNITS 2 & 4
SECOND FLOOR PLAN
GFA = 763 SF

UNITS 2 & 4
THIRD FLOOR PLAN
GFA = 698 SF

SCALE 1:75

TOTAL UNIT GFA = 2575 SF

Option 1: \$75,000

UNITS 2 & 4
SECOND FLOOR PLAN
GFA = 763 SF

UNITS 2 & 4
THIRD FLOOR PLAN
GFA = 698 SF

SCALE 1:75

TOTAL UNIT GFA = 2575 SF

UNITS 3 & 5

BASEMENT FLOOR PLAN
GFA = 355 SF

UNITS 3 & 5
GROUND FLOOR PLAN
GFA = 759 SF

SCALE 1:75

TOTAL UNIT GFA = 2575 SF

UNITS 3 & 5
SECOND FLOOR PLAN
GFA = 763 SF