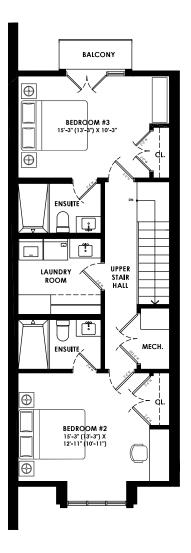

#### \$15,000

UNITS 2 & 4
SECOND FLOOR PLAN
GFA = 763 SF

UNITS 2 & 4
THIRD FLOOR PLAN
GFA = 698 SF

SCALE 1:75

TOTAL UNIT GFA = 2575 SF

Option 1: \$75,000

UNITS 2 & 4
SECOND FLOOR PLAN
GFA = 763 SF

UNITS 2 & 4
THIRD FLOOR PLAN
GFA = 698 SF

SCALE 1:75

TOTAL UNIT GFA = 2575 SF

UNITS 3 & 5

BASEMENT FLOOR PLAN
GFA = 355 SF

UNITS 3 & 5
GROUND FLOOR PLAN
GFA = 759 SF

SCALE 1:75

TOTAL UNIT GFA = 2575 SF

UNITS 3 & 5
SECOND FLOOR PLAN
GFA = 763 SF