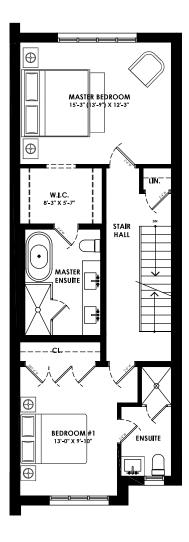

#### \$15,000

UNITS 2 & 4
SECOND FLOOR PLAN
GFA = 763 SF

UNITS 2 & 4
THIRD FLOOR PLAN
GFA = 698 SF

SCALE 1:75

TOTAL UNIT GFA = 2575 SF

Option 1: \$75,000

UNITS 2 & 4
SECOND FLOOR PLAN
GFA = 763 SF

UNITS 2 & 4
THIRD FLOOR PLAN
GFA = 698 SF