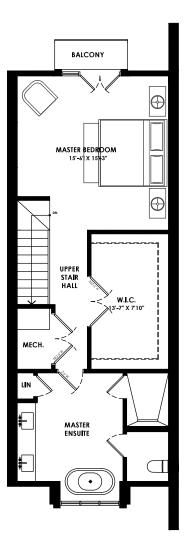

#### \$15,000

UNITS 2 & 4
SECOND FLOOR PLAN
GFA = 763 SF

UNITS 2 & 4
THIRD FLOOR PLAN
GFA = 698 SF

SCALE 1:75

TOTAL UNIT GFA = 2575 SF

Option 1: \$75,000

UNITS 2 & 4
SECOND FLOOR PLAN
GFA = 763 SF

UNITS 2 & 4
THIRD FLOOR PLAN
GFA = 698 SF

SCALE 1:75

TOTAL UNIT GFA = 2575 SF

UNITS 3 & 5

BASEMENT FLOOR PLAN
GFA = 355 SF

UNITS 3 & 5
GROUND FLOOR PLAN
GFA = 759 SF

SCALE 1:75

TOTAL UNIT GFA = 2575 SF

UNITS 3 & 5
SECOND FLOOR PLAN
GFA = 763 SF