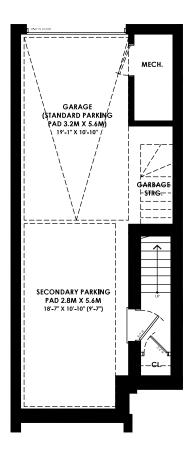

UNITS 2 & 4

BASEMENT FLOOR PLAN
GFA = 355 SF

UNITS 2 & 4
GROUND FLOOR PLAN
GFA = 759 SF

SCALE 1:75

TOTAL UNIT GFA = 2575 SF

UNITS 2 & 4
SECOND FLOOR PLAN
GFA = 763 SF

UNITS 2 & 4
THIRD FLOOR PLAN
GFA = 698 SF

SCALE 1:75

TOTAL UNIT GFA = 2575 SF