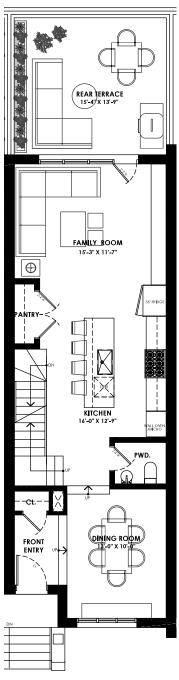

UNITS 2 & 4

BASEMENT FLOOR PLAN
GFA = 355 SF

UNITS 2 & 4
GROUND FLOOR PLAN
GFA = 759 SF

SCALE 1:75

TOTAL UNIT GFA = 2575 SF

UNITS 2 & 4
SECOND FLOOR PLAN
GFA = 763 SF

UNITS 2 & 4
THIRD FLOOR PLAN
GFA = 698 SF

SCALE 1:75

TOTAL UNIT GFA = 2575 SF