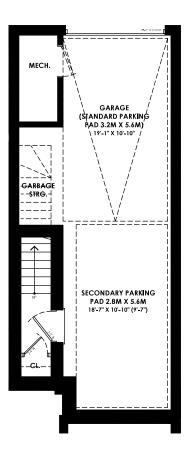

UNITS 2 & 4

BASEMENT FLOOR PLAN
GFA = 355 SF

UNITS 2 & 4
GROUND FLOOR PLAN
GFA = 759 SF

SCALE 1:75

TOTAL UNIT GFA = 2575 SF

UNITS 2 & 4
SECOND FLOOR PLAN
GFA = 763 SF

UNITS 2 & 4
THIRD FLOOR PLAN
GFA = 698 SF

SCALE 1:75

TOTAL UNIT GFA = 2575 SF