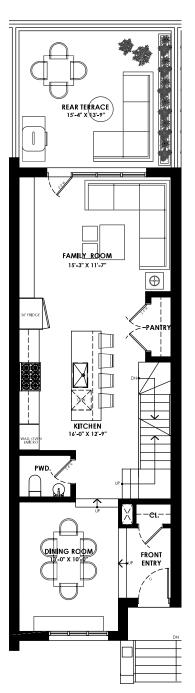

UNITS 2 & 4

BASEMENT FLOOR PLAN
GFA = 355 SF

UNITS 2 & 4
GROUND FLOOR PLAN
GFA = 759 SF

SCALE 1:75

TOTAL UNIT GFA = 2575 SF

UNITS 2 & 4
SECOND FLOOR PLAN
GFA = 763 SF

UNITS 2 & 4
THIRD FLOOR PLAN
GFA = 698 SF

SCALE 1:75

TOTAL UNIT GFA = 2575 SF