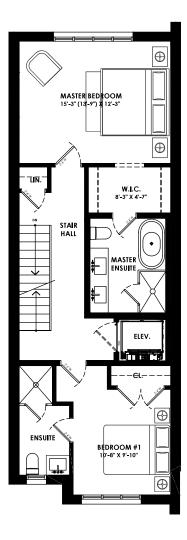

SCALE 1:75

TOTAL UNIT GFA = 2575 SF

UNITS 3 & 5

BASEMENT FLOOR PLAN
GFA = 355 SF

UNITS 3 & 5
GROUND FLOOR PLAN
GFA = 759 SF

SCALE 1:75

TOTAL UNIT GFA = 2575 SF

UNITS 3 & 5
SECOND FLOOR PLAN
GFA = 763 SF

UNITS 3 & 5
THIRD FLOOR PLAN
GFA = 698 SF

SCALE 1:75

TOTAL UNIT GFA = 2575 SF

\$15,000

UNITS 3 & 5
SECOND FLOOR PLAN
GFA = 763 SF

UNITS 3 & 5
THIRD FLOOR PLAN
GFA = 698 SF

SCALE 1:75

TOTAL UNIT GFA = 2575 SF