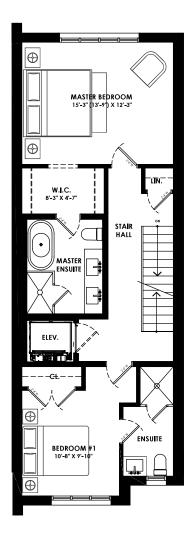

SCALE 1:75

TOTAL UNIT GFA = 2575 SF

UNITS 3 & 5

BASEMENT FLOOR PLAN
GFA = 355 SF

UNITS 3 & 5
GROUND FLOOR PLAN
GFA = 759 SF

SCALE 1:75

TOTAL UNIT GFA = 2575 SF

UNITS 3 & 5
SECOND FLOOR PLAN
GFA = 763 SF

UNITS 3 & 5
THIRD FLOOR PLAN
GFA = 698 SF

SCALE 1:75

TOTAL UNIT GFA = 2575 SF

\$15,000

UNITS 3 & 5
SECOND FLOOR PLAN
GFA = 763 SF

UNITS 3 & 5
THIRD FLOOR PLAN
GFA = 698 SF

SCALE 1:75

TOTAL UNIT GFA = 2575 SF

Option 1: \$75,000

UNITS 3 & 5
SECOND FLOOR PLAN
GFA = 763 SF

UNITS 3 & 5
THIRD FLOOR PLAN
GFA = 698 SF

SCALE 1:75

TOTAL UNIT GFA = 2575 SF

UNIT 7
BASEMENT FLOOR PLAN
GFA = 655 SF

SCALE 1:75

TOTAL UNIT GFA = 2714 SF