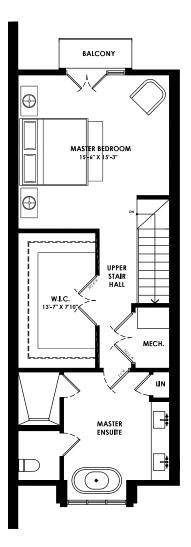

UNITS 2 & 4

BASEMENT FLOOR PLAN
GFA = 355 SF

UNITS 2 & 4
GROUND FLOOR PLAN
GFA = 759 SF

SCALE 1:75

TOTAL UNIT GFA = 2575 SF

UNITS 2 & 4
SECOND FLOOR PLAN
GFA = 763 SF

UNITS 2 & 4
THIRD FLOOR PLAN
GFA = 698 SF

SCALE 1:75

TOTAL UNIT GFA = 2575 SF

#### \$15,000

UNITS 2 & 4
SECOND FLOOR PLAN
GFA = 763 SF

UNITS 2 & 4
THIRD FLOOR PLAN
GFA = 698 SF

SCALE 1:75

TOTAL UNIT GFA = 2575 SF

Option 1: \$75,000

UNITS 2 & 4
SECOND FLOOR PLAN
GFA = 763 SF

UNITS 2 & 4
THIRD FLOOR PLAN
GFA = 698 SF