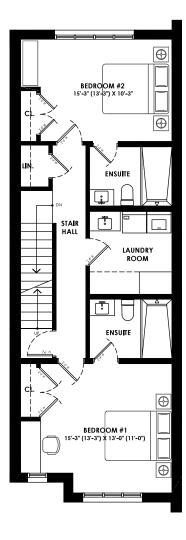

#### \$15,000

UNITS 2 & 4
SECOND FLOOR PLAN
GFA = 763 SF

UNITS 2 & 4
THIRD FLOOR PLAN
GFA = 698 SF

SCALE 1:75

TOTAL UNIT GFA = 2575 SF

Option 1: \$75,000

UNITS 2 & 4
SECOND FLOOR PLAN
GFA = 763 SF

UNITS 2 & 4
THIRD FLOOR PLAN
GFA = 698 SF

SCALE 1:75

TOTAL UNIT GFA = 2575 SF

UNITS 3 & 5

BASEMENT FLOOR PLAN
GFA = 355 SF

UNITS 3 & 5
GROUND FLOOR PLAN
GFA = 759 SF

SCALE 1:75

TOTAL UNIT GFA = 2575 SF

UNITS 3 & 5
SECOND FLOOR PLAN
GFA = 763 SF