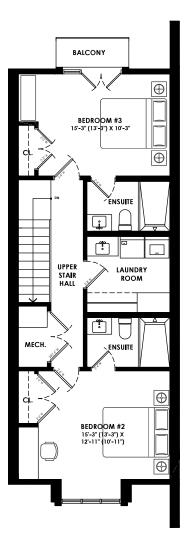

UNITS 3 & 5
THIRD FLOOR PLAN
GFA = 698 SF

SCALE 1:75

TOTAL UNIT GFA = 2575 SF

\$15,000

UNITS 3 & 5
SECOND FLOOR PLAN
GFA = 763 SF

UNITS 3 & 5
THIRD FLOOR PLAN
GFA = 698 SF

SCALE 1:75

TOTAL UNIT GFA = 2575 SF

Option 1: \$75,000

UNITS 3 & 5
SECOND FLOOR PLAN
GFA = 763 SF

UNITS 3 & 5
THIRD FLOOR PLAN
GFA = 698 SF

SCALE 1:75

TOTAL UNIT GFA = 2575 SF

UNIT 7
BASEMENT FLOOR PLAN
GFA = 655 SF

SCALE 1:75

TOTAL UNIT GFA = 2714 SF