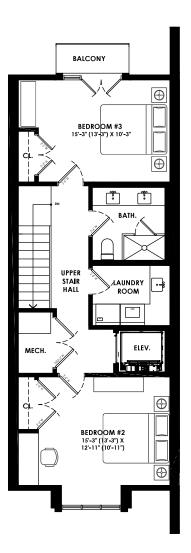

UNITS 3 & 5
THIRD FLOOR PLAN
GFA = 698 SF

SCALE 1:75

TOTAL UNIT GFA = 2575 SF

\$15,000

UNITS 3 & 5
SECOND FLOOR PLAN
GFA = 763 SF

UNITS 3 & 5
THIRD FLOOR PLAN
GFA = 698 SF

SCALE 1:75

TOTAL UNIT GFA = 2575 SF

Option 1: \$75,000

UNITS 3 & 5
SECOND FLOOR PLAN
GFA = 763 SF

UNITS 3 & 5
THIRD FLOOR PLAN
GFA = 698 SF

SCALE 1:75

TOTAL UNIT GFA = 2575 SF

UNIT 7
BASEMENT FLOOR PLAN
GFA = 655 SF

SCALE 1:75

TOTAL UNIT GFA = 2714 SF