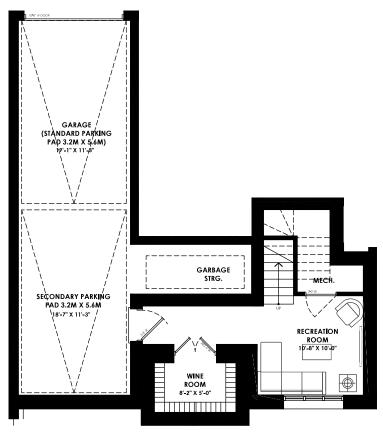

Option 1: \$75,000

UNITS 3 & 5
SECOND FLOOR PLAN
GFA = 763 SF

UNITS 3 & 5
THIRD FLOOR PLAN
GFA = 698 SF

SCALE 1:75

TOTAL UNIT GFA = 2575 SF

UNIT 7
BASEMENT FLOOR PLAN
GFA = 655 SF

SCALE 1:75

TOTAL UNIT GFA = 2714 SF