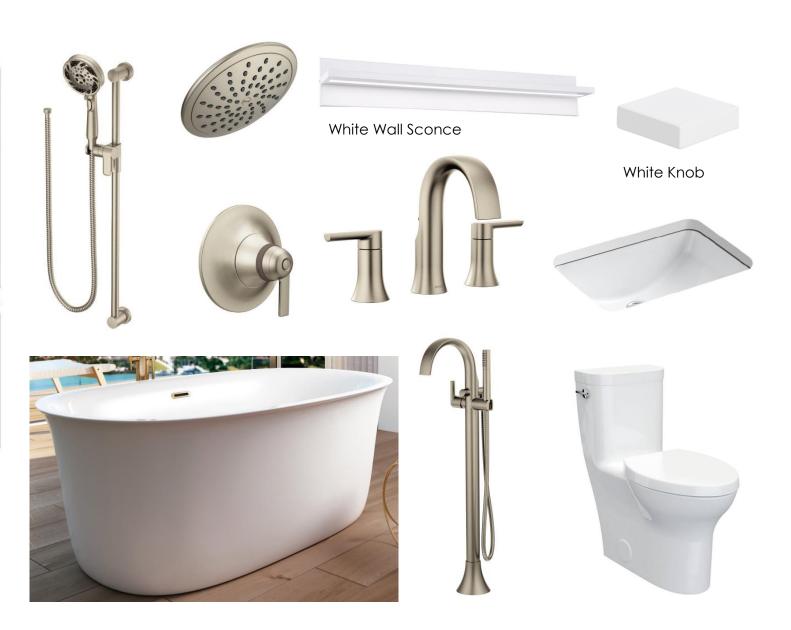

### 2<sup>nd</sup> Floor Typical Washroom

#### Transitional Dweller

Note: Refer to plumbing presentation for all model suite plumbing fixtures, refer to millwork package for all model suite drawings

Typical 2<sup>nd</sup> Floor Shared Washroom Elevation Refer to millwork package for all model suite drawings