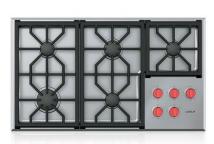

#### **Kitchen Appliances**

Transitional Dweller

Refrigerator Sub-Zero BI-36S/O 36" Built-In Side by Side/Overlay

**Gas Cooktop** Wolf CG365P/S 36" Gas Cooktop – 5 Burners

Dishwasher Cove DW2450 24" Panel Ready Dishwasher