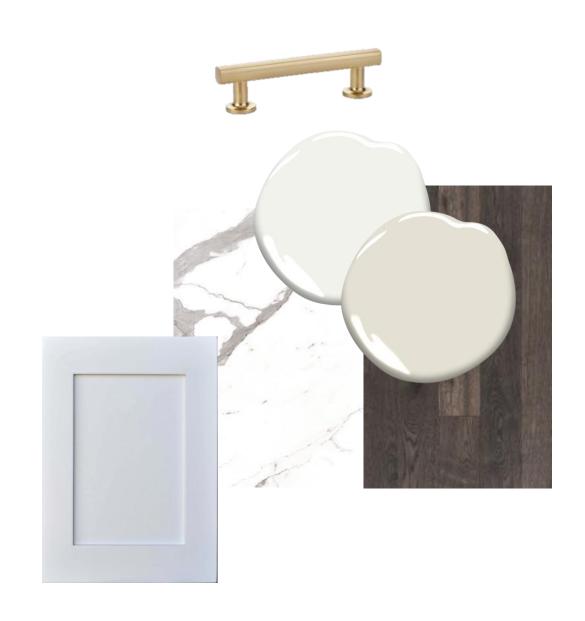

#### **Kitchen**

#### Transitional Dweller

Typical Kitchen & Family Room Elevation
Refer to millwork package for all model suite drawings

Typical Kitchen Island Elevation
Refer to millwork package for all model suite drawings

#### **Kitchen Appliances**

Transitional Dweller

Refrigerator Sub-Zero BI-36S/O 36" Built-In Side by Side/Overlay

**Gas Cooktop** Wolf CG365P/S 36" Gas Cooktop – 5 Burners

Dishwasher Cove DW2450 24" Panel Ready Dishwasher