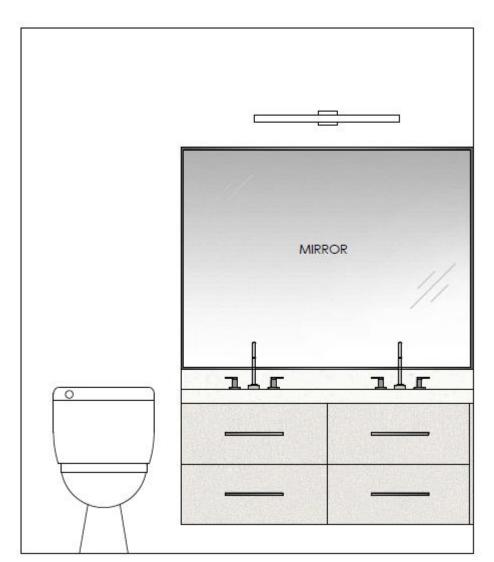

### 2<sup>nd</sup> Floor Typical Washroom

#### Transitional Dweller

Note: Refer to plumbing presentation for all model suite plumbing fixtures, refer to millwork package for all model suite drawings

Typical 2<sup>nd</sup> Floor Shared Washroom Elevation Refer to millwork package for all model suite drawings