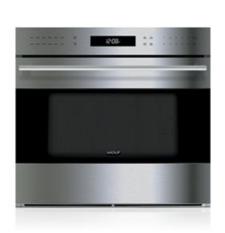

Hood Sirius SU90634X 34" Built-In Stainless Steel Hood

**Microwave Vent** Wolf 822113 24" Drawer Microwave Vent

Oven Wolf SO30TE/S/TH 30" Built-In Single Oven

Microwave Wolf MD24TE/S 24" Drawer Microwave

Oven
Wolf SO30TE/S/TH
30" Built-In Single Oven

Microwave Vent
Wolf 822113
24" Drawer Microwave Vent

Microwave
Wolf MD24TE/S
24" Drawer Microwave

**Laundry**Urban Classic Resident

Typical Laundry Elevations
Refer to millwork package for all model suite drawings

Oven
Wolf SO30TE/S/TH
30" Built-In Single Oven

Microwave Vent
Wolf 822113
24" Drawer Microwave Vent

Microwave
Wolf MD24TE/S
24" Drawer Microwave