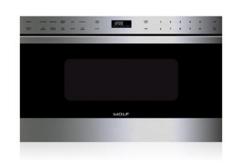

Hood Sirius SU90634X 34" Built-In Stainless Steel Hood

**Microwave Vent** Wolf 822113 24" Drawer Microwave Vent

Oven Wolf SO30TE/S/TH 30" Built-In Single Oven

Microwave Wolf MD24TE/S 24" Drawer Microwave