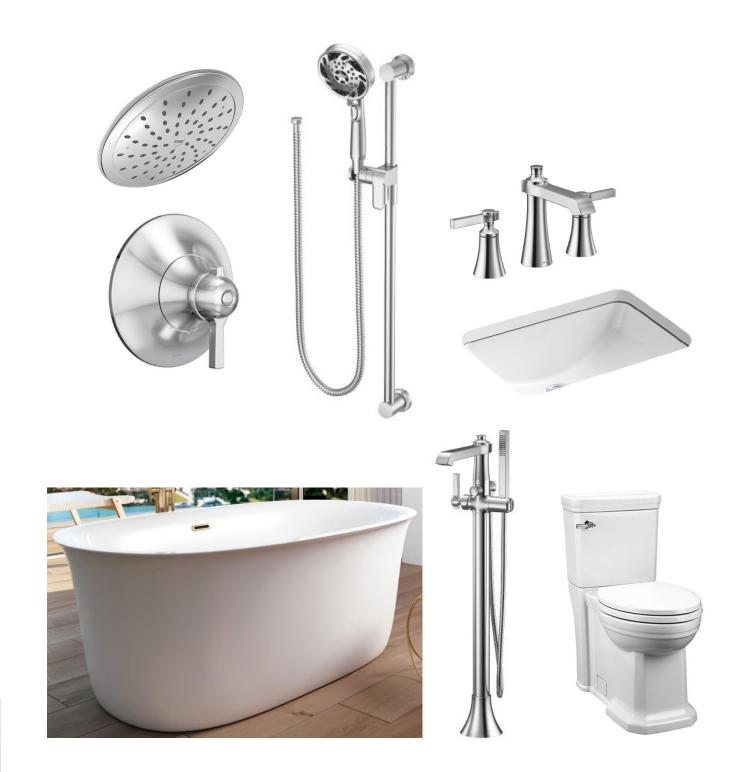

#### Transitional Dweller

Note: Refer to plumbing presentation for all model suite plumbing fixtures, refer to millwork package for all model suite drawings

Typical 2<sup>nd</sup> Floor Shared Washroom Elevation Refer to millwork package for all model suite drawings