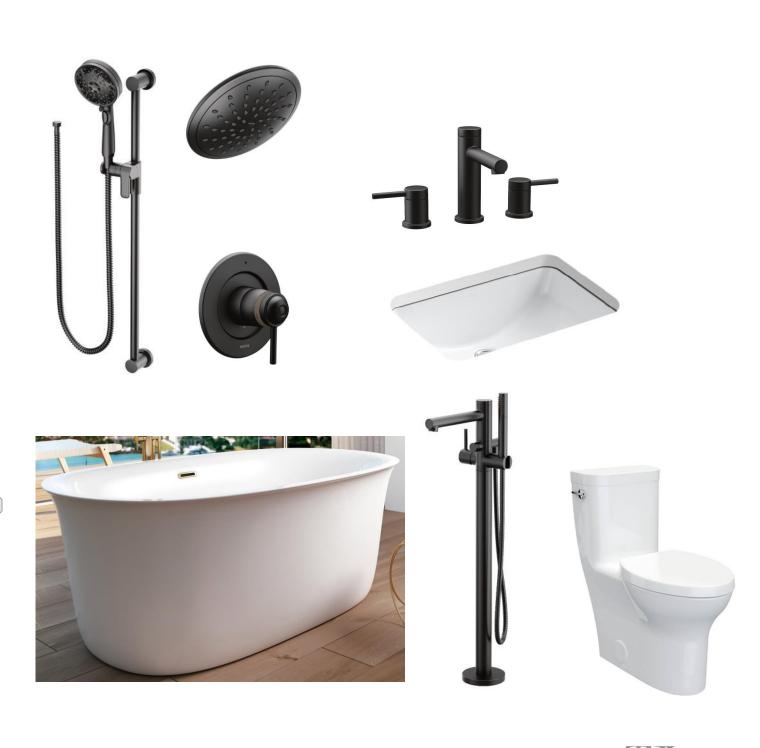

### 2<sup>nd</sup> Floor Typical Washroom

#### Transitional Dweller

Note: Refer to plumbing presentation for all model suite plumbing fixtures, refer to millwork package for all model suite drawings

Typical 2<sup>nd</sup> Floor Shared Washroom Elevation Refer to millwork package for all model suite drawings