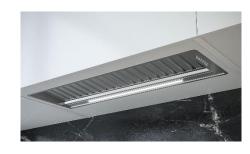

Hood Sirius SU90634X 34" Built-In Stainless Steel Hood

**Microwave Vent** Wolf 822113 24" Drawer Microwave Vent

Oven Wolf SO30TE/S/TH 30" Built-In Single Oven

Microwave Wolf MD24TE/S 24" Drawer Microwave

#### **Kitchen Appliances**

Refrigerator Sub-Zero BI-36S/O 36" Built-In Side by Side/Overlay

Cooktop
Wolf Cl365C/B
36" Induction Cooktop

**Dishwasher**Cove DW2450
24" Panel Ready Dishwasher

Hood Sirius SU90634X 34" Built-In Stainless Steel Hood