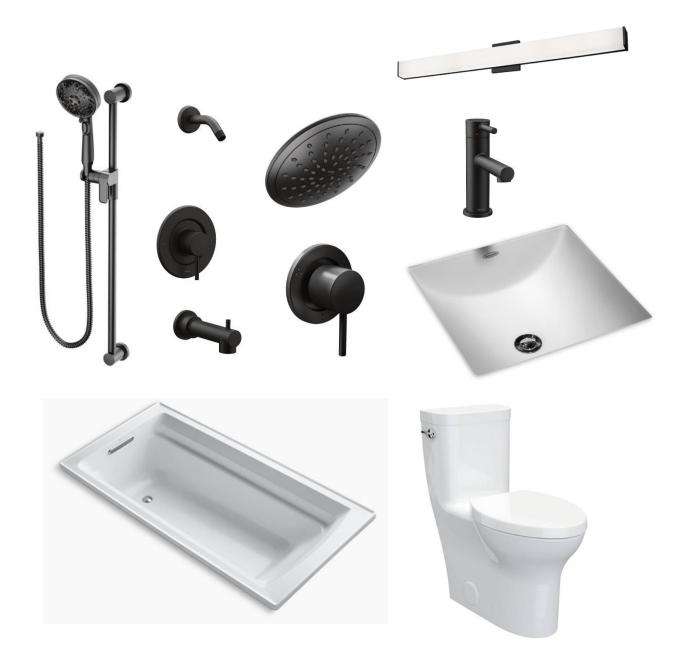

#### **Master Ensuite**

#### Transitional Dweller

Typical Master Ensuite Elevations
Refer to millwork package for all model suite drawings

#### Transitional Dweller

Note: Refer to plumbing presentation for all model suite plumbing fixtures, refer to millwork package for all model suite drawings

Typical 2<sup>nd</sup> Floor Shared Washroom Elevation Refer to millwork package for all model suite drawings