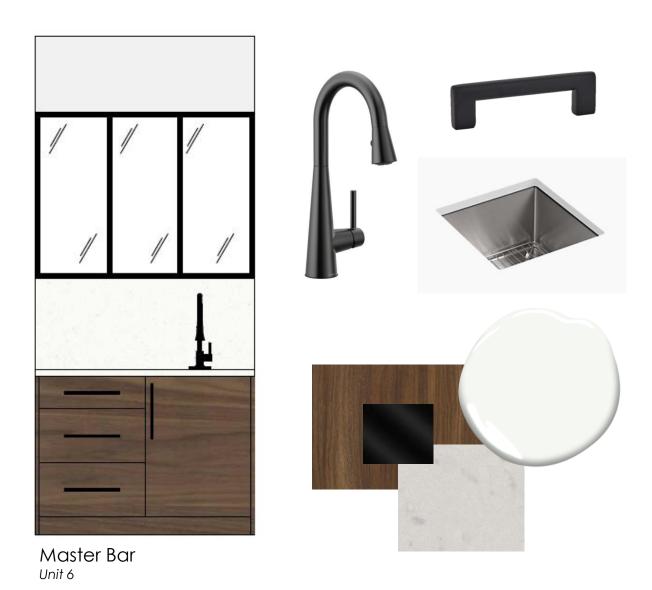

# Briar Hill Townhouses

Unit 6
Presentation Book

#### Transitional Dweller

Typical Kitchen & Family Room Elevation
Refer to millwork package for all model suite drawings

Typical Kitchen Island Elevation
Refer to millwork package for all model suite drawings