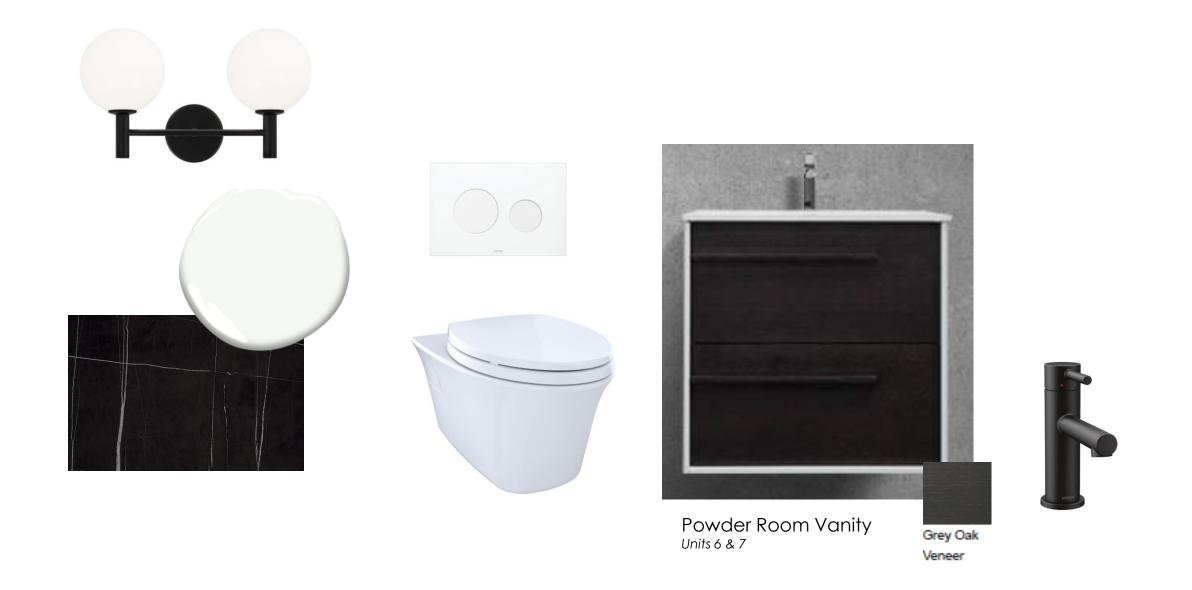

**Kitchen**

#### Modern Nester



Typical Kitchen & Family Room Elevation
Refer to millwork package for all model suite drawings



Typical Kitchen Island Elevation
Refer to millwork package for all model suite drawings









#### **Kitchen Appliances**



Refrigerator Sub-Zero BI-36S/O 36" Built-In Side by Side/Overlay



Cooktop
Wolf Cl365C/B
36" Induction Cooktop



**Dishwasher**Cove DW2450
24" Panel Ready Dishwasher



Hood Sirius SU90634X 34" Built-In Stainless Steel Hood



Oven
Wolf SO30TE/S/TH
30" Built-In Single Oven



Microwave Vent
Wolf 822113
24" Drawer Microwave Vent



Microwave
Wolf MD24TE/S
24" Drawer Microwave



# **Laundry** *Modern Nester*



Typical Laundry Elevations
Refer to millwork package for all model suite drawings







#### **Main Floor Powder Room**





#### **Master Ensuite**



Master Ensuite Elevation
Refer to millwork package for all model suite drawings







### 2<sup>nd</sup> Floor Typical Washroom

#### Modern Nester

Note: Refer to plumbing presentation for all model suite plumbing fixtures, refer to millwork package for all model suite drawings



Typical 2<sup>nd</sup> Floor Shared Washroom Elevation Refer to millwork package for all model suite drawings







#### **Master Bedroom**