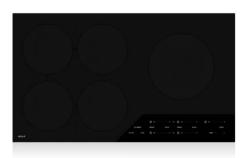

#### **Kitchen Appliances**

Urban Classic Resident

Refrigerator Sub-Zero BI-36S/O 36" Built-In Side by Side/Overlay

Cooktop
Wolf Cl365C/B
36" Induction Cooktop

**Dishwasher**Cove DW2450
24" Panel Ready Dishwasher