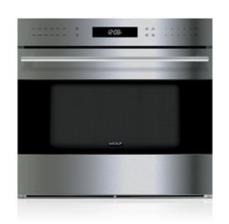

Hood Sirius SU90634X 34" Built-In Stainless Steel Hood

**Microwave Vent** Wolf 822113 24" Drawer Microwave Vent

Oven Wolf SO30TE/S/TH 30" Built-In Single Oven

Microwave Wolf MD24TE/S 24" Drawer Microwave

Oven
Wolf SO30TE/S/TH
30" Built-In Single Oven

Microwave Vent
Wolf 822113
24" Drawer Microwave Vent

Microwave
Wolf MD24TE/S
24" Drawer Microwave

**Laundry**Urban Classic Resident

Typical Laundry Elevations
Refer to millwork package for all model suite drawings