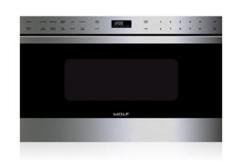

Hood Sirius SU90634X 34" Built-In Stainless Steel Hood

**Microwave Vent** Wolf 822113 24" Drawer Microwave Vent

Oven Wolf SO30TE/S/TH 30" Built-In Single Oven

Microwave Wolf MD24TE/S 24" Drawer Microwave