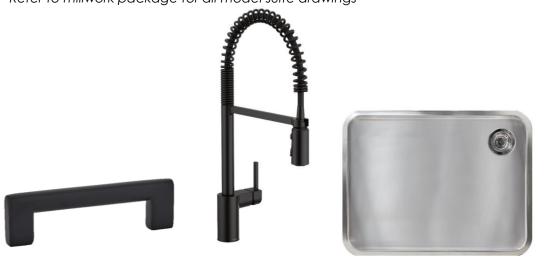

#### Transitional Dweller

Typical Kitchen & Family Room Elevation
Refer to millwork package for all model suite drawings

Typical Kitchen Island Elevation
Refer to millwork package for all model suite drawings