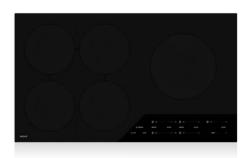

#### **Kitchen Appliances**

Urban Classic Resident

Refrigerator Sub-Zero BI-36S/O 36" Built-In Side by Side/Overlay

Cooktop
Wolf Cl365C/B
36" Induction Cooktop

**Dishwasher**Cove DW2450
24" Panel Ready Dishwasher