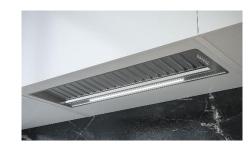

Hood Sirius SU90634X 34" Built-In Stainless Steel Hood

**Microwave Vent** Wolf 822113 24" Drawer Microwave Vent

Oven Wolf SO30TE/S/TH 30" Built-In Single Oven

Microwave Wolf MD24TE/S 24" Drawer Microwave