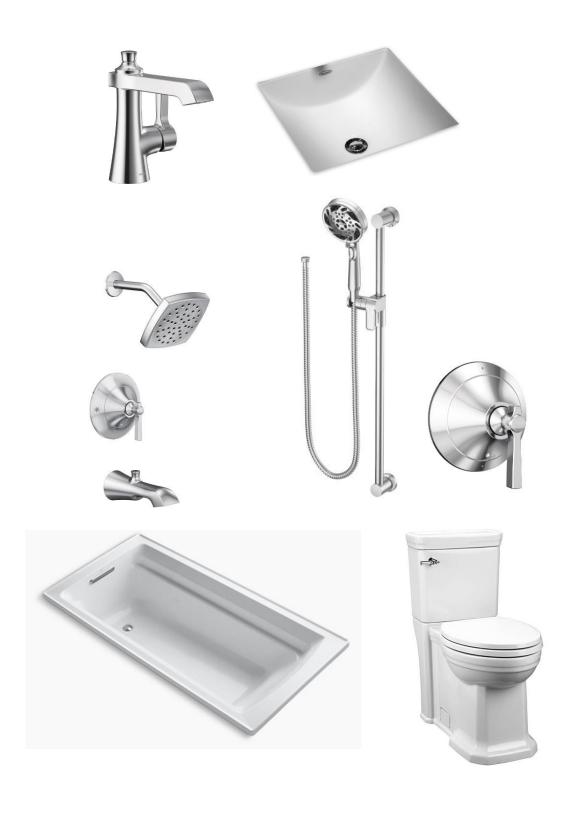

#### Transitional Dweller

Note: Refer to plumbing presentation for all model suite plumbing fixtures, refer to millwork package for all model suite drawings

Typical 2<sup>nd</sup> Floor Shared Washroom Elevation Refer to millwork package for all model suite drawings

#### Urban Classic Resident

Note: Refer to plumbing presentation for all model suite plumbing fixtures, refer to millwork package for all model suite drawings

Typical 2<sup>nd</sup> Floor Shared Washroom Elevation Refer to millwork package for all model suite drawings

#### Modern Nester

Note: Refer to plumbing presentation for all model suite plumbing fixtures, refer to millwork package for all model suite drawings

Typical 2<sup>nd</sup> Floor Shared Washroom Elevation Refer to millwork package for all model suite drawings