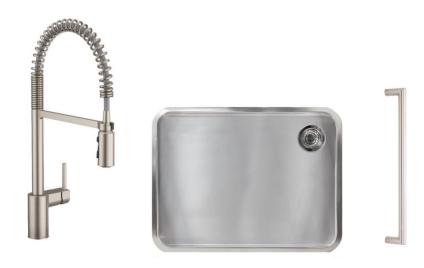

#### **Kitchen**

#### Transitional Dweller

Typical Kitchen & Family Room Elevation
Refer to millwork package for all model suite drawings

Typical Kitchen Island Elevation
Refer to millwork package for all model suite drawings

#### **Kitchen Appliances**

Transitional Dweller

Refrigerator Sub-Zero BI-36S/O 36" Built-In Side by Side/Overlay

**Gas Cooktop** Wolf CG365P/S 36" Gas Cooktop – 5 Burners

Dishwasher Cove DW2450 24" Panel Ready Dishwasher

Hood Sirius SU90634X 34" Built-In Stainless Steel Hood

**Microwave Vent** Wolf 822113 24" Drawer Microwave Vent

Oven Wolf SO30TE/S/TH 30" Built-In Single Oven

Microwave Wolf MD24TE/S 24" Drawer Microwave