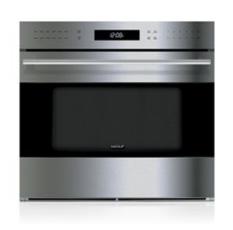

#### **Kitchen Appliances**

Transitional Dweller

Refrigerator Sub-Zero BI-36S/O 36" Built-In Side by Side/Overlay

**Gas Cooktop** Wolf CG365P/S 36" Gas Cooktop – 5 Burners

Dishwasher Cove DW2450 24" Panel Ready Dishwasher

Hood Sirius SU90634X 34" Built-In Stainless Steel Hood

**Microwave Vent** Wolf 822113 24" Drawer Microwave Vent

Oven Wolf SO30TE/S/TH 30" Built-In Single Oven

Microwave Wolf MD24TE/S 24" Drawer Microwave