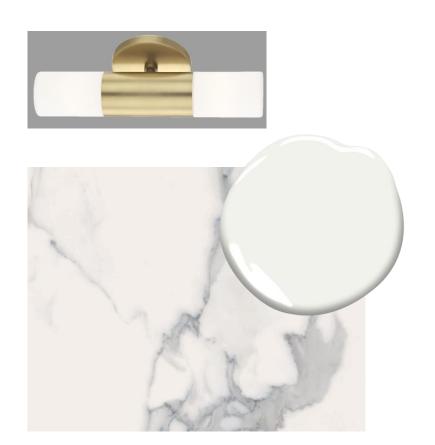

Elevation
Refer to millwork package for all model suite drawings



Typical Kitchen Island Elevation
Refer to millwork package for all model suite drawings









#### **Kitchen Appliances**

Transitional Dweller



Refrigerator Sub-Zero BI-36S/O 36" Built-In Side by Side/Overlay



**Gas Cooktop** Wolf CG365P/S 36" Gas Cooktop – 5 Burners



Dishwasher Cove DW2450 24" Panel Ready Dishwasher



Hood Sirius SU90634X 34" Built-In Stainless Steel Hood





**Microwave Vent** Wolf 822113 24" Drawer Microwave Vent



Oven Wolf SO30TE/S/TH 30" Built-In Single Oven



Microwave Wolf MD24TE/S 24" Drawer Microwave



# **Laundry**Transitional Dweller



Typical Laundry Elevations
Refer to millwork package for all model suite drawings







#### Main Floor Powder Room

#### Transitional Dweller











#### **Master Ensuite**

#### Transitional Dweller



Typical Master Ensuite Elevations
Refer to millwork package for all model suite drawings









### 2<sup>nd</sup> Floor Typical Washroom

#### Transitional Dweller

Note: Refer to plumbing presentation for all model suite plumbing fixtures, refer to millwork package for all model suite drawings



Typical 2<sup>nd</sup> Floor Shared Washroom Elevation Refer to millwork package for all model suite drawings







### Urban Classic Resident



#### **Kitchen**

#### Urban Classic Resident



Typical Kitchen & Family Room Elevation Refer to millwork package for all model suite drawings



Typical Kitchen Island Elevation
Refer to millwork package for all model suite drawings









#### **Kitchen Appliances**

Urban Classic