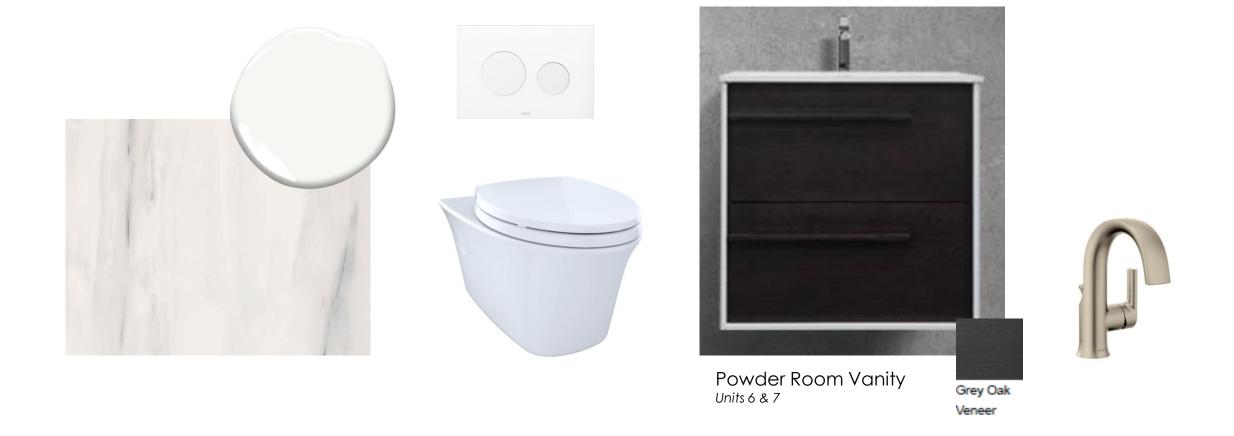

Kitchen**

#### Urban Classic Resident



Typical Kitchen & Family Room Elevation Refer to millwork package for all model suite drawings



Typical Kitchen Island Elevation
Refer to millwork package for all model suite drawings









#### **Kitchen Appliances**

Urban Classic Resident



Refrigerator Sub-Zero BI-36S/O 36" Built-In Side by Side/Overlay



Cooktop
Wolf Cl365C/B
36" Induction Cooktop



**Dishwasher**Cove DW2450
24" Panel Ready Dishwasher







Oven
Wolf SO30TE/S/TH
30" Built-In Single Oven



Microwave Vent
Wolf 822113
24" Drawer Microwave Vent



Microwave
Wolf MD24TE/S
24" Drawer Microwave



**Laundry**Urban Classic Resident



Typical Laundry Elevations
Refer to millwork package for all model suite drawings







#### Main Floor Powder Room

Urban Classic Resident





#### **Master Ensuite**

Urban Classic Resident



Master Ensuite Elevation
Refer to millwork package for all model suite drawings







### 2<sup>nd</sup> Floor Typical Washroom

#### Urban Classic Resident

Note: Refer to plumbing presentation for all model suite plumbing fixtures, refer to millwork package for all model suite drawings



Typical 2<sup>nd</sup> Floor Shared Washroom Elevation Refer to millwork package for all model suite drawings







#### **Master Bedroom**

Urban Classic Resident







#### **Kitchen**

#### Modern Nester



Typical Kitchen & Family Room Elevation
Refer to millwork package for all model suite drawings



Typical Kitchen Island Elevation
Refer to millwork package for all model suite drawings









#### **Kitchen Appliances**



Refrigerator S