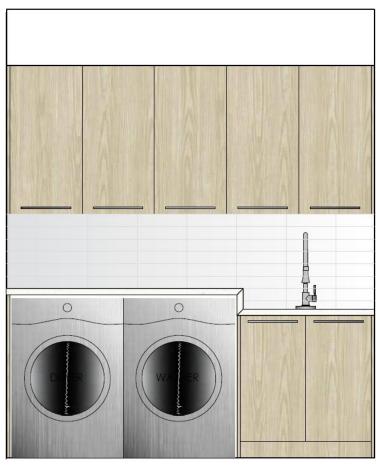

# **Laundry**Transitional Dweller

Typical Laundry Elevations
Refer to millwork package for all model suite drawings