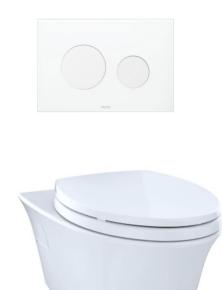

### 2<sup>nd</sup> Floor Typical Washroom

#### Transitional Dweller

Note: Refer to plumbing presentation for all model suite plumbing fixtures, refer to millwork package for all model suite drawings

Typical 2<sup>nd</sup> Floor Shared Washroom Elevation Refer to millwork package for all model suite drawings