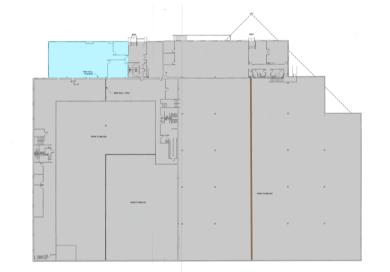

### 4,377 SF OF OFFICE/FLEX FROM \$10.50 NNN YEAR1

**RECENT IMPROVEMENTS** 

**LOCATION** North side of Garden of the Gods, W of Centennial

PIP 1 HS

AVAILABLE SPACE 4,377

**BUILDING** 91,440 SF- Built in 1979