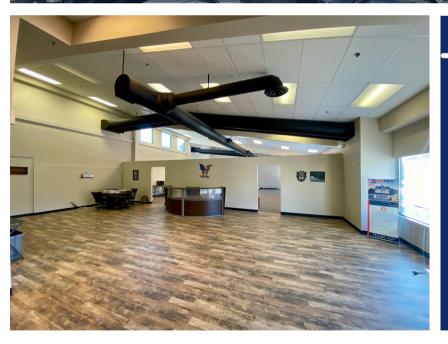

### 4,377 SF OF OFFICE/FLEX FROM \$10.50 NNN YEAR1

**RECENT IMPROVEMENTS** 

## **Office/Flex**

- HIGH CEILINGS
- -EXPOSED DUCTWORK
- -ABUNDANT GLASS
- OPEN LANDSCAPE
- PRIVATE OFFICE
- CONFERENCE ROOM
- FROM \$10.50 NNN YEAR 1

MIKE HELWEGE PRINCIPAL +1.719.668.6811 MIKE@CORECOMMBC.COM

**LOCATION** North side of Garden of the Gods, W of Centennial

PIP 1 HS

AVAILABLE SPACE 4,377

**BUILDING** 91,440 SF- Built in 1979