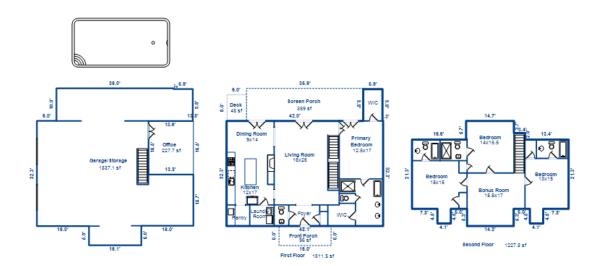

## **Measurements for:**

3 Williams Street Mount Pleasant, SC 29464

**Total Gross Living Area is 2,839 Square Feet** 

The above dimensions were gathered performing an interior and exterior measurement of the property.

This report calculated the square footage for the requested property and is for informational purposes only, it is not performed as part of an Appraisal.

ANSI, the industry standard for measurement has been followed in this assignment. Measurements are to be taken and reported on the sketch or floor plan to the nearest tenth of a foot and the final square footage calculations are reported to the nearest whole square foot. Areas with wall height under 5' are not included in GLA. The reported room dimensions are approximate.