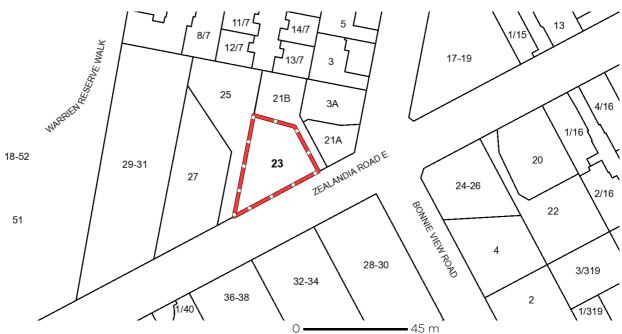

formation.

The Planning Property Report for this property can found here - Planning Property Report

Planning Property Reports can be found via these two links

Vicplan https://mapshare.vic.gov.au/vicplan/

Property and parcel search <a href="https://www.land.vic.gov.au/property-and-parcel-search">https://www.land.vic.gov.au/property-and-parcel-search</a>

Copyright © - State Government of Victoria
Disclaimer: This content is provided for information purposes only. No claim is made as to the accuracy or authenticity of the content. The Victorian Government does not accept any liability to any person for the information provided.

Read the full disclaimer at <a href="https://www.delwp.vic.gov.au/disclaimer">https://www.delwp.vic.gov.au/disclaimer</a>

# **PROPERTY REPORT**



## Area Map