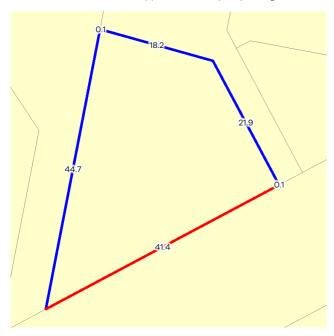

#### SITE DIMENSIONS

All dimensions and areas are approximate. They may not agree with those shown on a title or plan.

**Area:** 864 sq. m Perimeter: 126 m For this property: Site boundaries Road frontages

Dimensions for individual parcels require a separate search, but dimensions for individual units are generally not available.

Calculating the area from the dimensions shown may give a different value to the area shown above

For more accurate dimensions get copy of plan at<u>Title and Property</u> Certificates