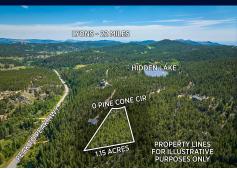

## O Pine Cone Cir Ward, CO

## **BUILD YOUR BASECAMP FOR ROCKY MTN ADVENTURES**

Secluded building lot with Indian Peaks views in Hidden Lake subdivision. Charming rock outcroppings, perfect for a peaceful retreat. Private lake for non-motorized water activities. Covenant controlled to preserve natural beauty. Easy access to Boulder, Longmont & Estes Park. Ideal for outdoor enthusiasts seeking a tranquil escape.

Bring your fishing pole, kayak, little sailboat, and SUP and enjoy the HOA's private Hidden Lake.

- Close to Trails
- Property Corners Marked
- Beautiful Rock Outcroppings

JASON SUSS | 720.409.6986

JASON@HOMESBYJACKIEJONES.COM