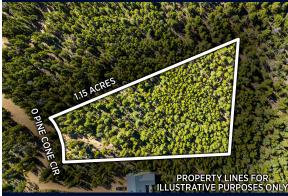

## O Pine Cone Cir Ward, CO

## **BUILD YOUR BASECAMP FOR ROCKY MTN ADVENTURES**

Secluded building lot with Indian Peaks views in Hidden Lake subdivision. Charming rock outcroppings, perfect for a peaceful retreat. Private lake for non-motorized water activities. Covenant controlled to preserve natural beauty. Easy access to Boulder, Longmont & Estes Park. Ideal for outdoor enthusiasts seeking a tranquil escape.