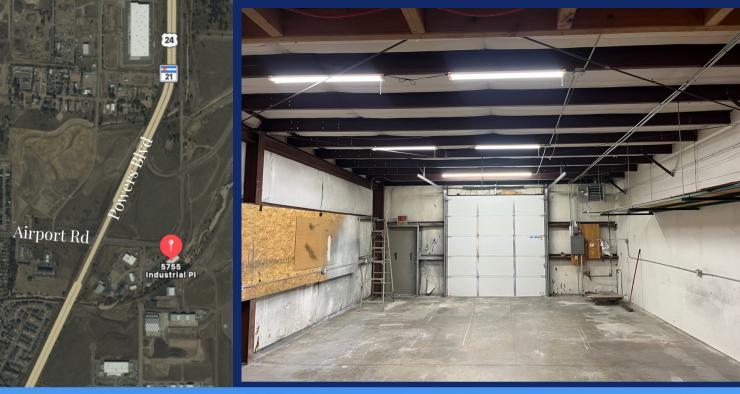

## **LOCATION:**

Just East of Powers Blvd and

South Airport Rd

**ZONING:** 

PIP2 AO SS RPZ

SITE:

1.37 acres

**AVAILABLE SPACE:** 

1 suite, 2,085 SF

**CONSTRUCTION:** 

Stucco

LOADING:

Rear drive in door

**HVAC:** 

Packaged heaters in

warehouse