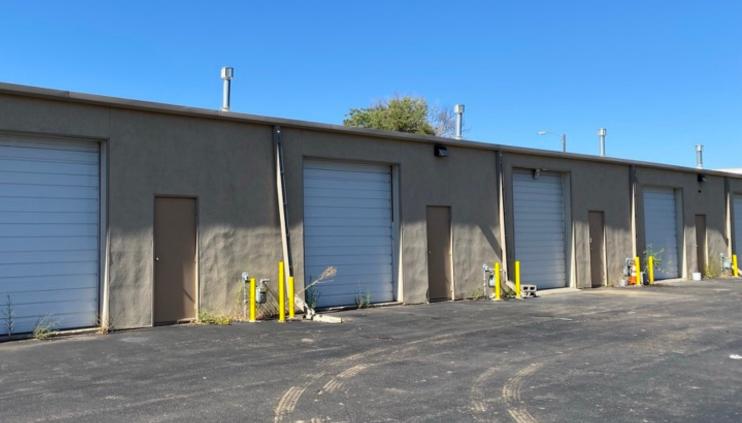

1 suite, 2,085 SF

**CONSTRUCTION:** 

Stucco

LOADING:

Rear drive in door

**HVAC:** 

Packaged heaters in

warehouse