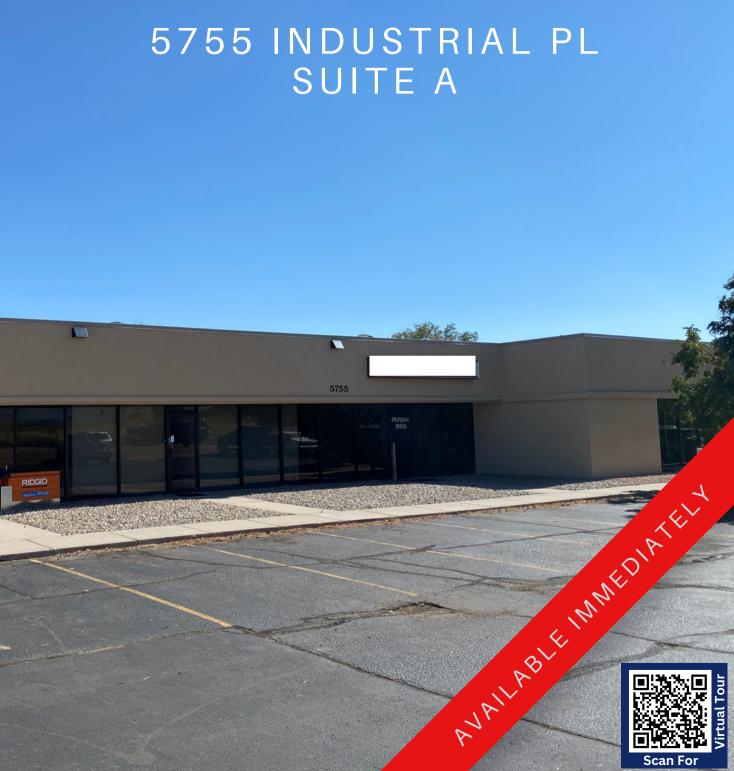

## Industrial/Warehouse Available

## Available: 2,085 SF 1 Suite

- 2,085 SF Available
- Easy access to Powers Blvd
- Up to 14 ft Ceiling Heights
- Rear drive in door
- Front office space
- Harder to find industrial space
- Airport submarket
- PIP2 Zoning
- From \$13.00 NNN Year 1