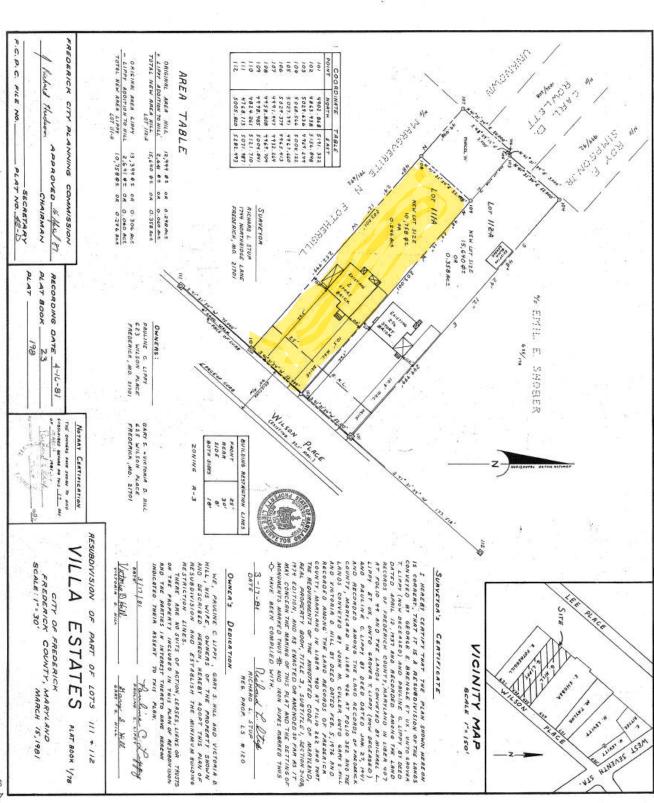

Premises Address:623 WILSON PLLegal Description:LT 111 A 53X203FREDERICK 21701-0000623 WILSON PL

623 WILSON PL. FREDERICK

Grid: Neighborhood: Subdivision: Section: Block: Lot: Assessment Year: Plat No: 23 198 Map: Parcel: 2050037.11 0000 2023 Plat Ref: 067D 12 0482E

1 1/2 YES STANDARD UNIT BRICK/ 4 2 full 1 Detached

**Value Information** 

 Land:
 101,100
 131,400

 Improvements
 209,200
 292,300

 Total:
 310,300
 423,700

**Total:** 310,300 423,700 385,900 423,700

Preferential Land: 0 0