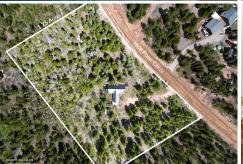

## 779 High Point **Black Hawk**

**OPEN HOUSE** SUNDAY, 6/8 **11AM-1PM** 

PEACEFUL A-FRAME RETREAT IN DORY LAKES

Offered for the first time in 35 years, this unique two story Aframe in Dory Lakes sits on 1.75 flat and usable acres with a fenced yard, bonus room, storage sheds, and a private balcony off the primary bedroom. Tucked between Nederland and Black Hawk with access to private lakes, parks, and just 14 miles to Eldora, this is mountain living with space and soul.

2 bed A-frame with fenced yard, private balcony, 1.75 flat usable acres, and private lake access

1,356 SQ FT

☐ 1.75 Acres

**Easy Access** 

**6** Flat Usable Acreage

\$469,000

**JACKIE JONES | 303.250.7353** JACKIE@HOMESBYJACKIEJONES.COM **☐** ☐ ☐ @HOMESBYJACKIEJONES 286 N BRIDGE STREET #118 NEDERLAND, CO 80466