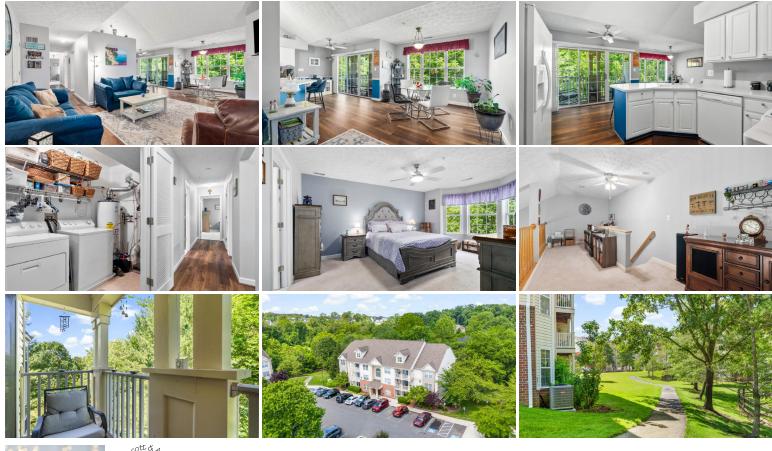

## Private Balcony, Peaceful Wooded Views

Welcome to 6344 Springwater Terrace, Unit 1142-an updated, larger rear penthouse unit in the highly desirable Spring Ridge community and Oakdale School District! This light-filled 2-bedroom, 2-bath condo with a spacious loft offers 1,242 square feet of comfortable living space and overlooks a peaceful wooded area. Located on the top floor, it features soaring vaulted ceilings, a cozy gas fireplace, and a west-facing balcony—perfect for enjoying sunsets and nature views. The home has been freshly painted and updated with new luxury vinyl plank flooring, kitchen countertops, cabinet hardware, lighting fixtures, and a new condenser fan in the HVAC system. The open-concept layout includes a generous living area, dining space, and versatile loft-ideal for a home office, guest space, or media room. Enjoy all the amenities Spring Ridge has to offer, including 4 community pools, tennis and basketball courts, playgrounds, walking trails, and an on-site shopping center. Commuters will love the location—just minutes from Downtown Frederick, I-70, I-270, and Route 15. Eligible for 100% financing through USDA with no money down for qualified buyers-and no city taxes! Don't miss this opportunity to own one of the best condo layouts in Spring Ridae.