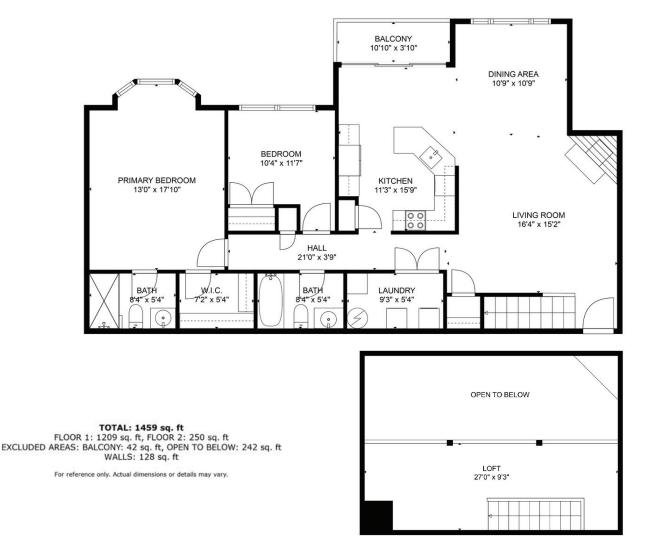

## Private Balcony, Peaceful Wooded Views

Welcome to 6344 Springwater Terrace, Unit 1142-an updated, larger rear penthouse unit in the highly desirable Spring Ridge community and Oakdale School District! This light-filled 2-bedroom, 2-bath condo with a spacious loft offers 1,242 square feet of comfortable living space and overlooks a peaceful wooded area. Located on the top floor, it features soaring vaulted ceilings, a cozy gas fireplace, and a west-facing balcony—perfect for enjoying sunsets and nature views. The home has been freshly painted and updated with new luxury vinyl plank flooring, kitchen countertops, cabinet hardware, lighting fixtures, and a new condenser fan in the HVAC system. The open-concept layout includes a generous living area, dining space, and versatile loft-ideal for a home office, guest space, or media room. Enjoy all the amenities Spring Ridge has to offer, including 4 community pools, tennis and basketball courts, playgrounds, walking trails, and an on-site shopping center. Commuters will love the location—just minutes from Downtown Frederick, I-70, I-270, and Route 15. Eligible for 100% financing through USDA with no money down for qualified buyers-and no city taxes! Don't miss this opportunity to own one of the best condo layouts in Spring Ridae.