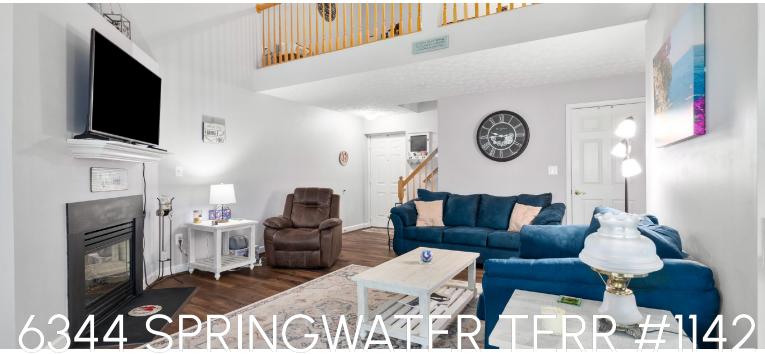

## Private Balcony, Peaceful Wooded Views

Welcome to 6344 Springwater Terrace, Unit 1142-an updated, larger rear penthouse unit in the highly desirable Spring Ridge community and Oakdale School District! This light-filled 2-bedroom, 2-bath condo with a spacious loft offers 1,242 square feet of comfortable living space and overlooks a peaceful wooded area. Located on the top floor, it features soaring vaulted ceilings, a cozy gas fireplace, and a west-facing balcony—perfect for enjoying sunsets and nature views. The home has been freshly painted and updated with new luxury vinyl plank flooring, kitchen countertops, cabinet hardware, lighting fixtures, and a new condenser fan in the HVAC system. The open-concept layout includes a generous living area, dining space, and versatile loft-ideal for a home office, guest space, or media room. Enjoy all the amenities Spring Ridge has to offer, including 4 community pools, tennis and basketball courts, playgrounds, walking trails, and an on-site shopping center. Commuters will love the location—just minutes from Downtown Frederick, I-70, I-270, and Route 15. Eligible for 100% financing through USDA with no money down for qualified buyers-and no city taxes! Don't miss this opportunity to own one of the best condo layouts in Spring Ridae.