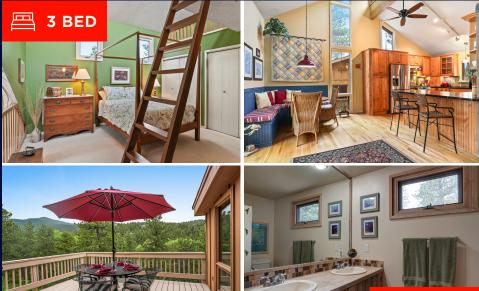

## MOUNTAIN STYLE WITH SPACE AND SUNLIGHT

Custom post and beam home with vaulted ceilings, rich wood floors, and seven decks framing big-sky views of Arkansas Mountain. Features include a cozy fireplace, walkout lower level, bonus room, and finished two-car garage. Paved access to Boulder and close to trails, with a friendly Sugarloaf community vibe.

Post and beam charm, big views, and seven decks to soak it all in

☐ 0.90 Acres

🛕 2 Car Garage

Rock Outcroppings

\_ 2 BATH