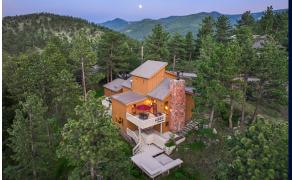

## MOUNTAIN STYLE WITH SPACE AND SUNLIGHT

Custom post and beam home with vaulted ceilings, rich wood floors, and seven decks framing big-sky views of Arkansas Mountain. Features include a cozy fireplace, walkout lower level, bonus room, and finished two-car garage. Paved access to Boulder and close to trails, with a friendly Sugarloaf community vibe.

Post and beam charm, big views, and seven decks to soak it all in

☐ 0.90 Acres

🛕 2 Car Garage

Rock Outcroppings

\_ 2 BATH