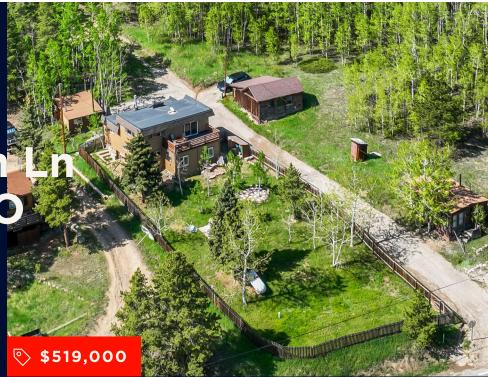

63 Sillasen Lr Golden, CO

## **MOUNTAIN HOME WITH EXTRA PARCEL & POTENTIAL**

This updated 2-bed mountain home blends warm finishes with thoughtful upgrades and fire-resistant siding. A versatile upper level and bonus parcel with two rustic cabins add character and flexibility. With easy paved access, it's ideal for full-time living, weekend getaways, or future income opportunity.

Coal Creek Canyon home with flexible layout and numerous recent upgrades.

- ⅓ 1,544 SQ FT
- □ 0.44 Acres
- /!\ Easy Access
- Divide Views