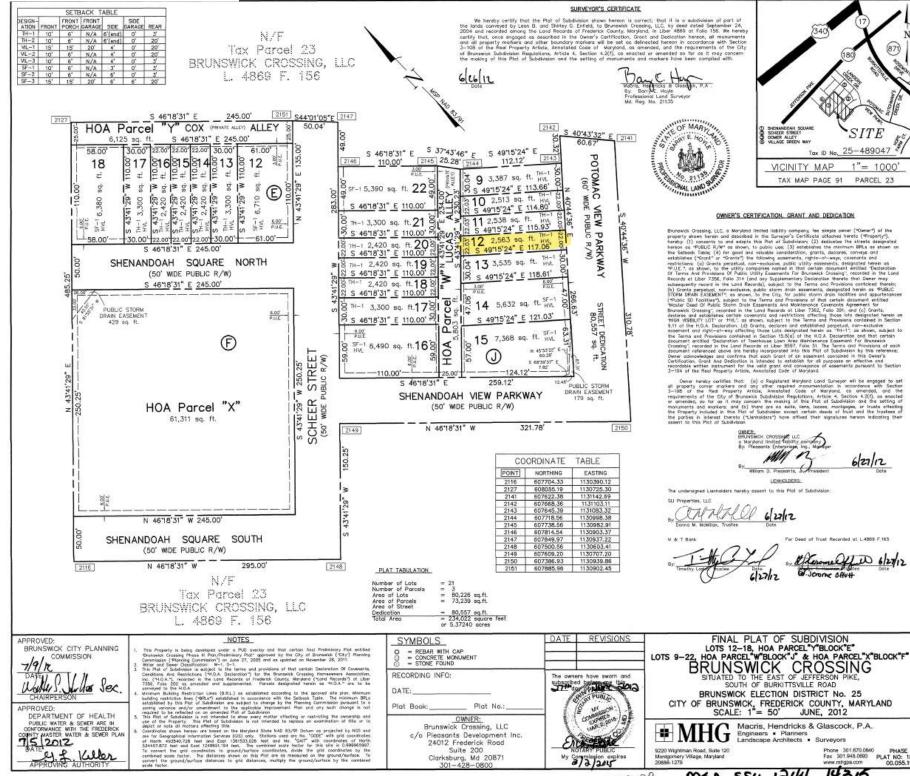

**Location & Structure Information** 

1153 POTOMAC VIEW PKWY **Legal Description:** LOT 12 BLK J **Premises Address:** 

> **BRUNSWICK 21716-**2,563 SQ FT

**BRUNSWICK CROSSING** 

Map: Grid: Parcel: Neighborhood: Subdivision: Section: Block: Lot: **Assessment Year:** Plat No: 092D 13 0029 25020014.11 0000 J 12 2025 Plat Ref: 92/100

WEDDLE PAMELA J 1153 POTOMAC VIEW PKY BRUNSWICK, MD 21716

**Property Location** 

1153 POTOMAC VIEW PKY

**Property Description** 

LOT 12 BLK J 2,563 SQ FT **BRUNSWICK CROSSING** 

**Liber** 9832 Folio 110

| County Current<br>Real Property |      | Preceding County Real Property Tax Differer | nce |
|---------------------------------|------|---------------------------------------------|-----|
| Tax Rate                        | Rate |                                             |     |
| 1.11                            | -    | 1.06 = = .050                               | 0   |