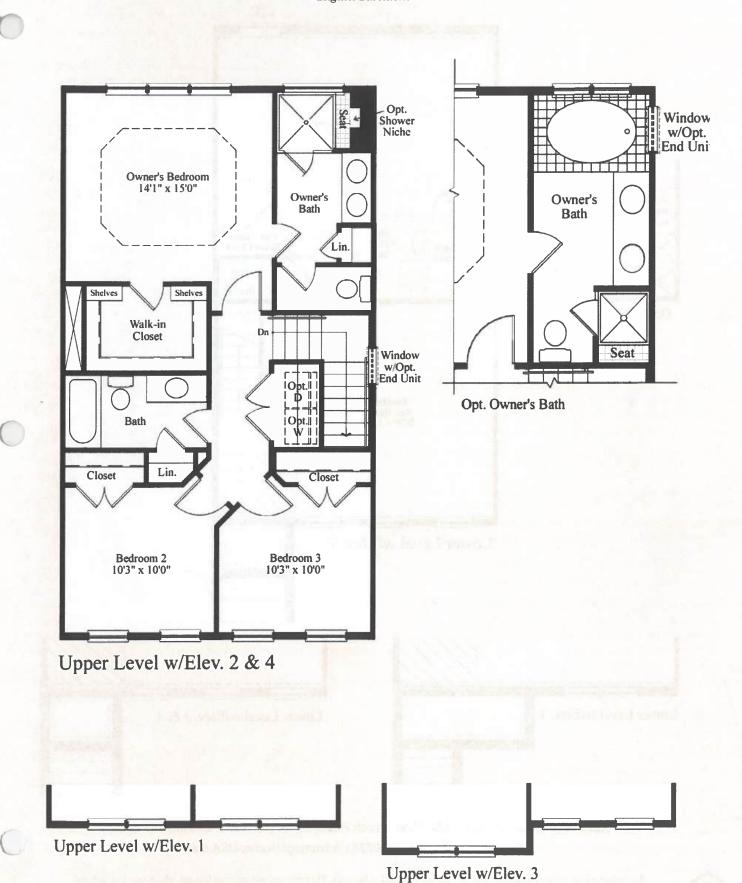

#### **Disclosure Package:**

- Frederick County Property Report
- Plat
- Aerial lot lines from public records
- Brunswick Crossing Lot 12 area SQ FT
- SDAT Record
- Current Tax Bill
- Inclusion & Exclusions Addenda
- Infrastructure gas invoice
- General Addendum Deferred Gas Infrastructure Charge
- Homeowners Insurance Disclosure
- Maryland Residential Property Disclosure and Disclaimer Statement
- Frederick County Notices and Disclosures
- Maryland Homeowner Association Act Notice to Buyer
- Maryland Homeowner Act Disclosure to Buyer & Transmittal of Documents
- General Addendum Appraisal
- Notice to Buyer & Seller of Buyer's Rights & Seller's Obligations
- MLS Errors Disclosure Statement
- Consent for Dual Agency
- Notification of Dual Agency Within a Team
- Affiliated Business Disclosure
- Brunswick Crossing "The Eaton" Features & Floor Plan