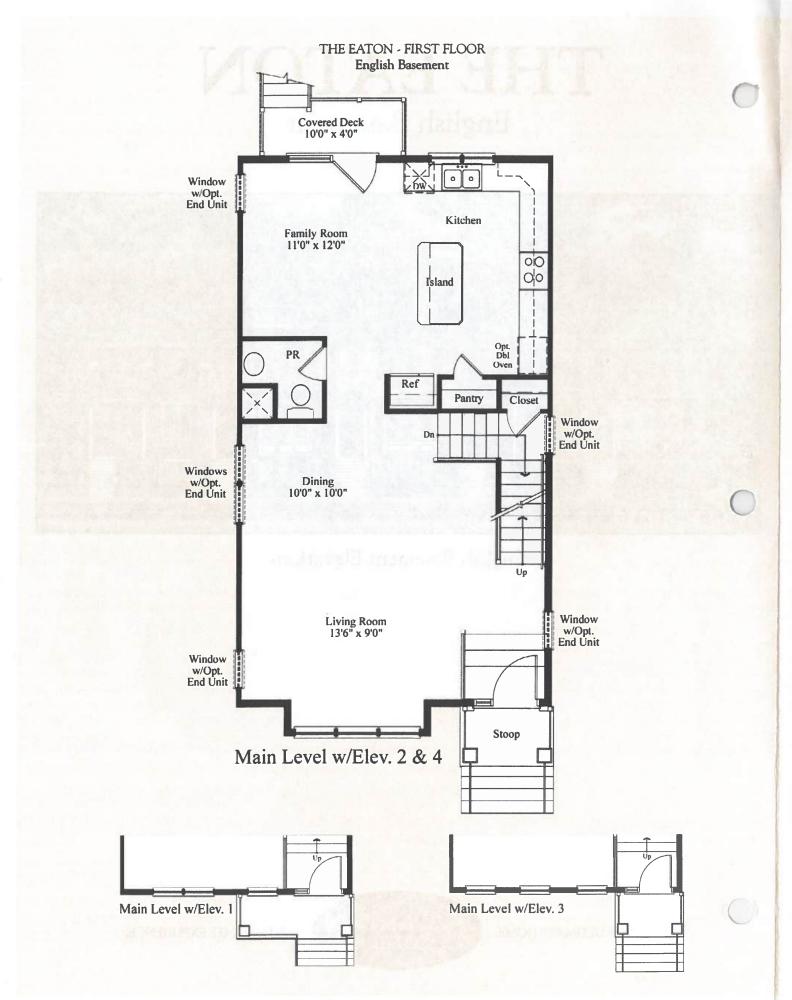

#### **Disclosure Package:**

- Frederick County Property Report
- Plat
- Aerial lot lines from public records
- Brunswick Crossing Lot 12 area SQ FT
- SDAT Record
- Current Tax Bill
- Inclusion & Exclusions Addenda
- Infrastructure gas invoice
- General Addendum Deferred Gas Infrastructure Charge
- Homeowners Insurance Disclosure
- Maryland Residential Property Disclosure and Disclaimer Statement
- Frederick County Notices and Disclosures
- Maryland Homeowner Association Act Notice to Buyer
- Maryland Homeowner Act Disclosure to Buyer & Transmittal of Documents
- General Addendum Appraisal
- Notice to Buyer & Seller of Buyer's Rights & Seller's Obligations
- MLS Errors Disclosure Statement
- Consent for Dual Agency
- Notification of Dual Agency Within a Team
- Affiliated Business Disclosure
- Brunswick Crossing "The Eaton" Features & Floor Plan