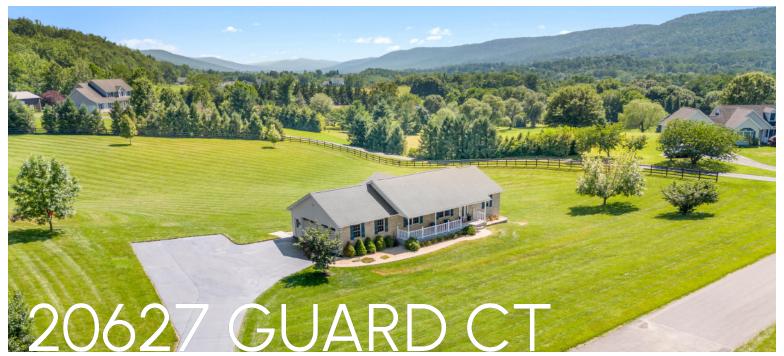

## Country Charm, Modern Comforts, Big Views

Welcome to 20627 Guard Court - a peaceful country retreat in scenic Rohrersville, MD. Set on 3 acres and surrounded by scenic open land and mountain vistas, this thoughtfully designed rancher offers over 2,800 finished square feet, plus an oversized 620 sq ft side-load garage with a separate side entrance and a wide driveway—ideal for guests, hobbies, or extra vehicles. Inside, you'll find hardwood floors, a spacious eat-in kitchen with granite countertops, and main-level laundry located just off the kitchen for convenience. The home features 3 bedrooms on the main level, including a private en-suite, along with a full hall bath for the secondary bedrooms. The walkout lower level is filled with natural light and features 12-foot ceilings, a large rec room, a full bath, and two additional rooms—ideal as bedrooms, guest space, or a home office/den. And with beautiful views from nearly every window—even on the lower level—you'll stay connected to the natural surroundings year-round. Outdoor living is equally inviting, featuring a charming front porch, a rear deck, and a screened-in porch that overlooks the expansive backyard and offers panoramic mountain views. The current owners, especially, loved sitting here, soaking in the peaceful sunsets over the Blue Ridge. Just minutes from the MARC train and the Appalachian Trail, this home blends the best of country living with easy access to adventure and commuting. With its open skies, tall ceilings, natural light, and a setting that's equal parts functional and inspiring, this is more than home. It's a retreat you'll never want to leave. а