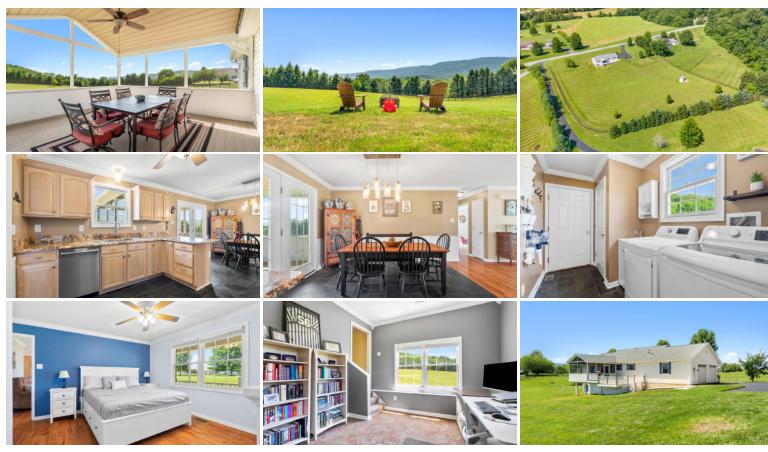

## Country Charm, Modern Comforts, Big Views

Welcome to 20627 Guard Court - a peaceful country retreat in scenic Rohrersville, MD. Set on 3 acres and surrounded by scenic open land and mountain vistas, this thoughtfully designed rancher offers over 2,800 finished square feet, plus an oversized 620 sq ft side-load garage with a separate side entrance and a wide driveway—ideal for guests, hobbies, or extra vehicles. Inside, you'll find hardwood floors, a spacious eat-in kitchen with granite countertops, and main-level laundry located just off the kitchen for convenience. The home features 3 bedrooms on the main level, including a private en-suite, along with a full hall bath for the secondary bedrooms. The walkout lower level is filled with natural light and features 12-foot ceilings, a large rec room, a full bath, and two additional rooms—ideal as bedrooms, guest space, or a home office/den. And with beautiful views from nearly every window—even on the lower level—you'll stay connected to the natural surroundings year-round. Outdoor living is equally inviting, featuring a charming front porch, a rear deck, and a screened-in porch that overlooks the expansive backyard and offers panoramic mountain views. The current owners, especially, loved sitting here, soaking in the peaceful sunsets over the Blue Ridge. Just minutes from the MARC train and the Appalachian Trail, this home blends the best of country living with easy access to adventure and commuting. With its open skies, tall ceilings, natural light, and a setting that's equal parts functional and inspiring, this is more than home. It's a retreat you'll never want to leave. а