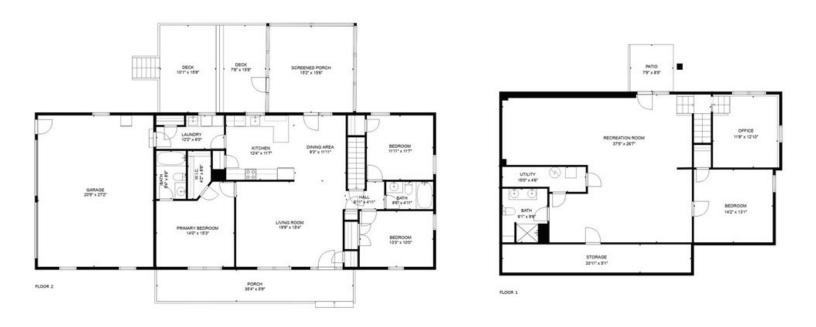

## Country Charm, Modern Comforts, Big Views

Welcome to 20627 Guard Court - a peaceful country retreat in scenic Rohrersville, MD. Set on 3 acres and surrounded by scenic open land and mountain vistas, this thoughtfully designed rancher offers over 2,800 finished square feet, plus an oversized 620 sq ft side-load garage with a separate side entrance and a wide driveway—ideal for guests, hobbies, or extra vehicles. Inside, you'll find hardwood floors, a spacious eat-in kitchen with granite countertops, and main-level laundry located just off the kitchen for convenience. The home features 3 bedrooms on the main level, including a private en-suite, along with a full hall bath for the secondary bedrooms. The walkout lower level is filled with natural light and features 12-foot ceilings, a large rec room, a full bath, and two additional rooms—ideal as bedrooms, guest space, or a home office/den. And with beautiful views from nearly every window—even on the lower level—you'll stay connected to the natural surroundings year-round. Outdoor living is equally inviting, featuring a charming front porch, a rear deck, and a screened-in porch that overlooks the expansive backyard and offers panoramic mountain views. The current owners, especially, loved sitting here, soaking in the peaceful sunsets over the Blue Ridge. Just minutes from the MARC train and the Appalachian Trail, this home blends the best of country living with easy access to adventure and commuting. With its open skies, tall ceilings, natural light, and a setting that's equal parts functional and inspiring, this is more than home. It's a retreat you'll never want to leave. а