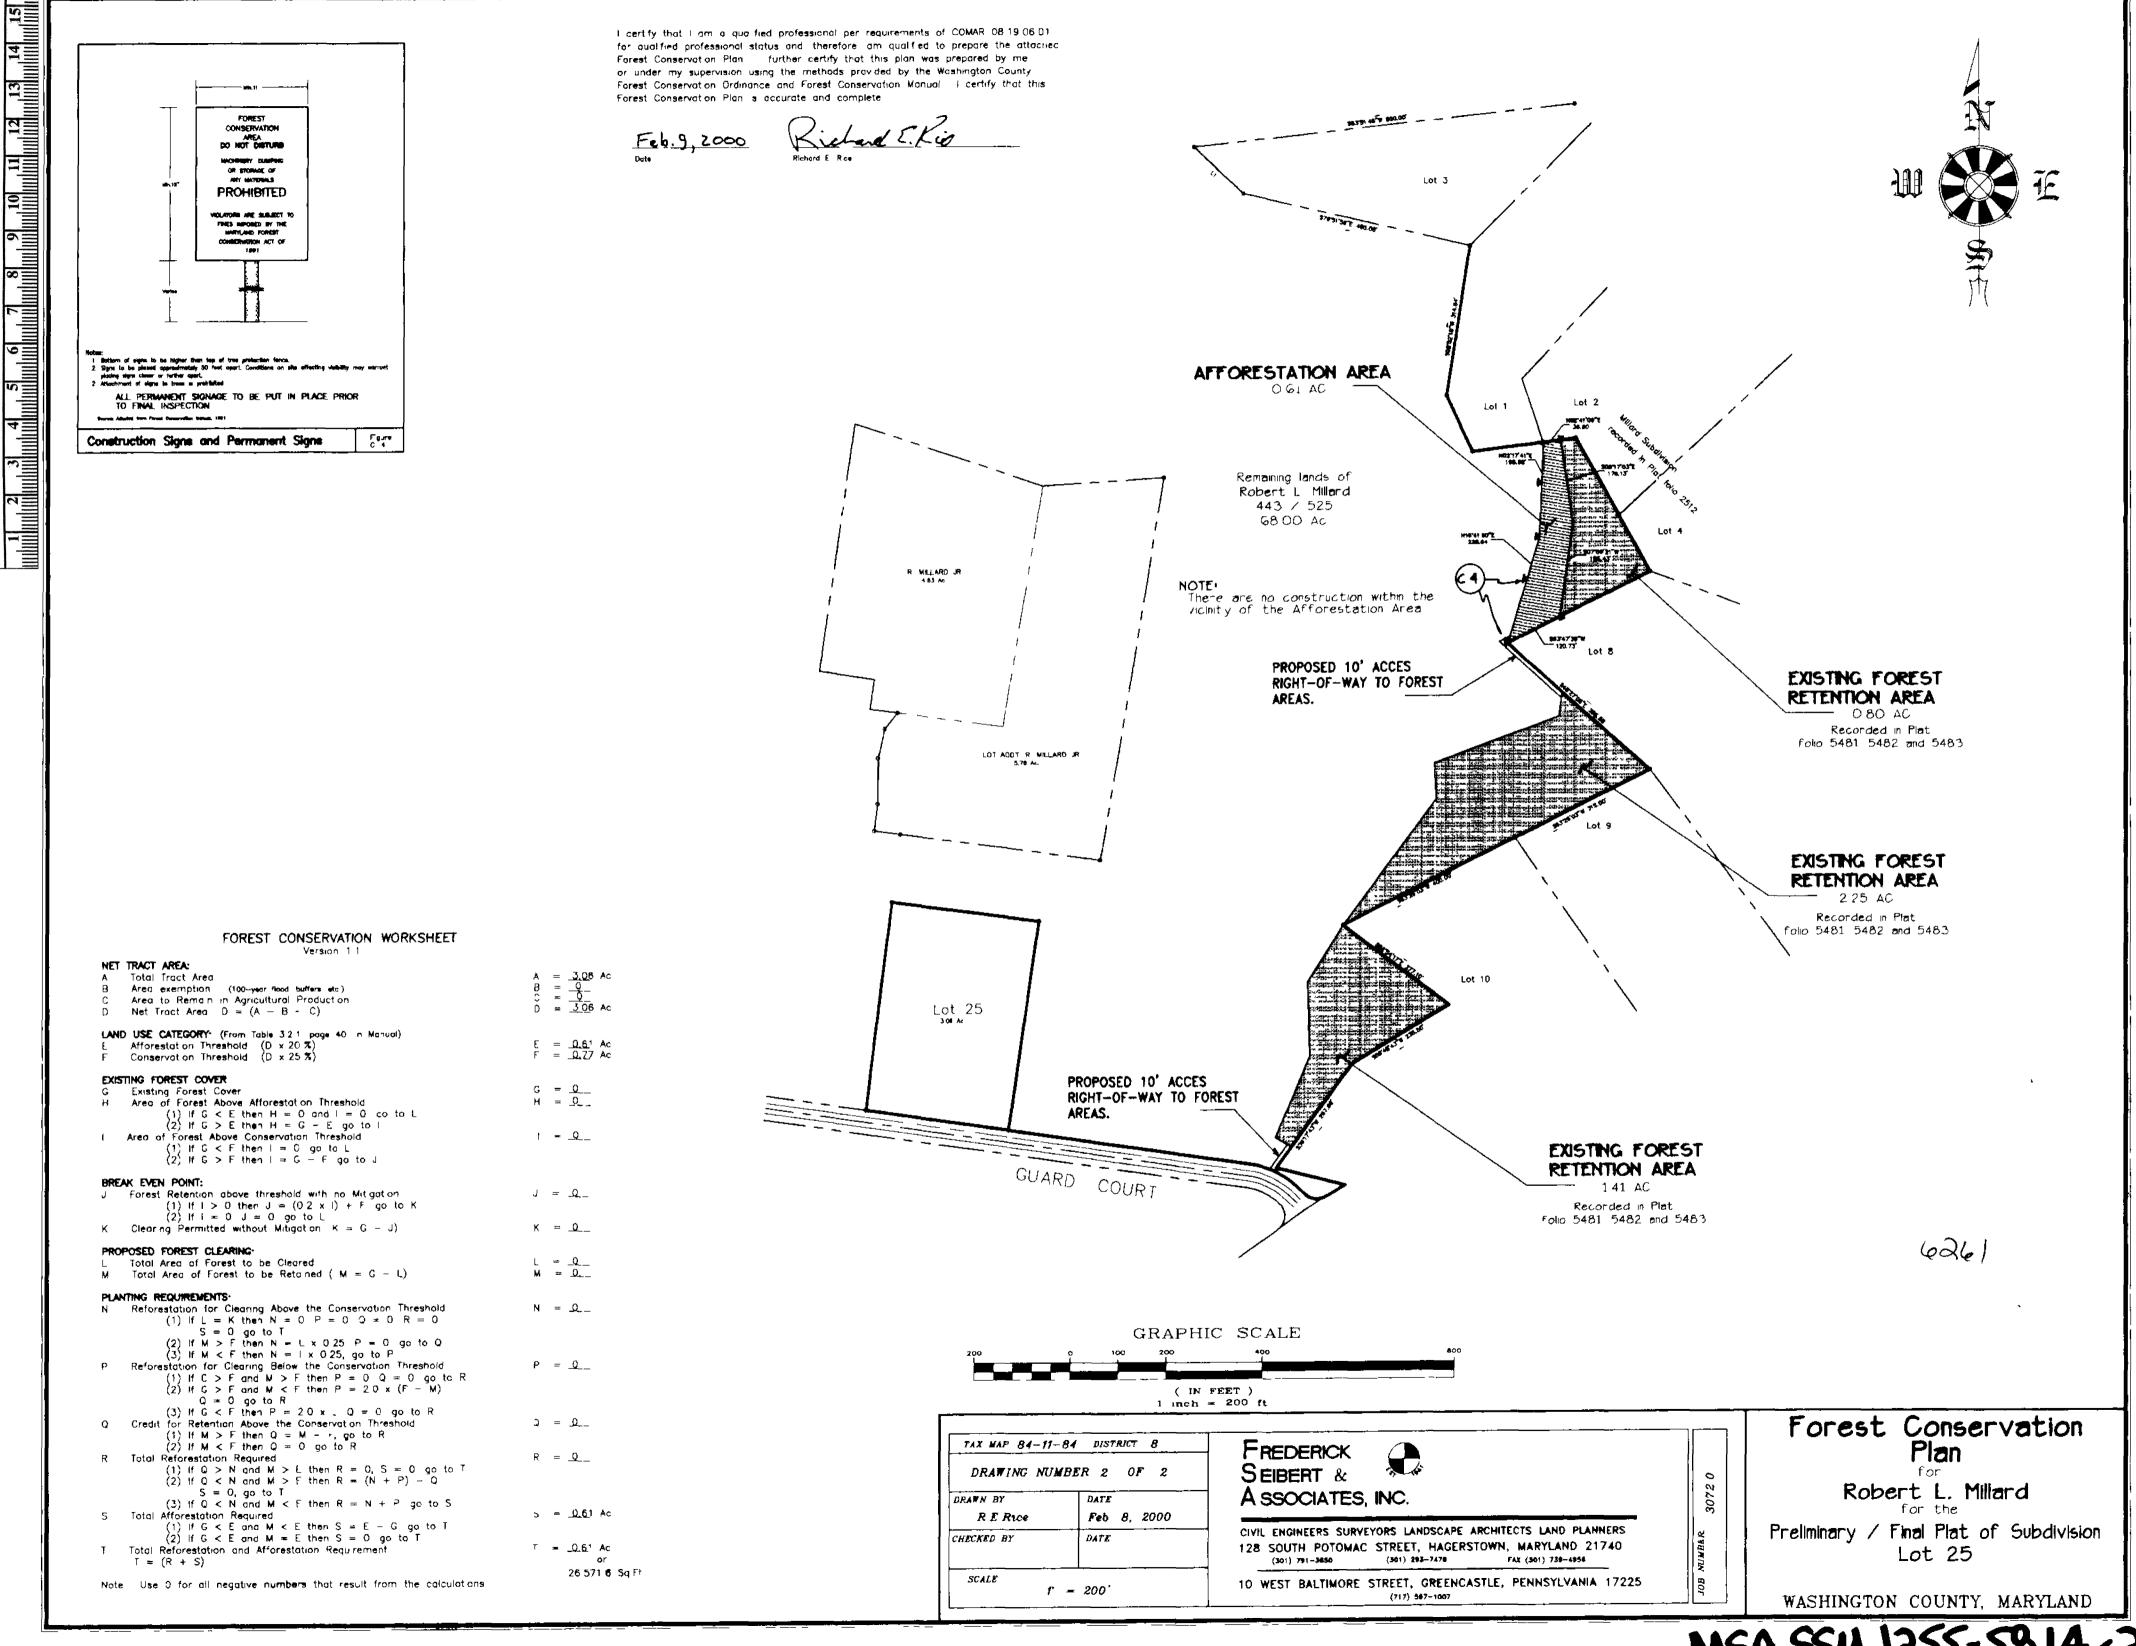

20627 GUARD CT

ROBERT L MILLARD SUBDIVI

6260 Grid: Neighborhood: Subdivision: Section: Block: **Assessment Year:** Map: Parcel: Lot: Plat No: 0011 0292 8010077.22 2024 0084 0143 16 Plat Ref:

Town: None

**Primary Structure Built Above Grade Living Area Finished Basement Area Property Land Area County Use** 1,400 SF 1425 SF 3.0200 AC 000000 2004

#### 07/01/2024 to 06/30/2025

| Prop Acct ID | FY   | Customer No. | Bill No. |
|--------------|------|--------------|----------|
| 08-013829    | 2025 | 261737       | 16731    |

Property Description Map: 0084 Parcel: 0292 LOT 16 3.02 ACRES 20627 GUARD CT ROBERT L MILLARD SUBDIVI PRINCIPAL RESIDENCE Liber: 5261 Folio: 337 Jurisdiction: 000