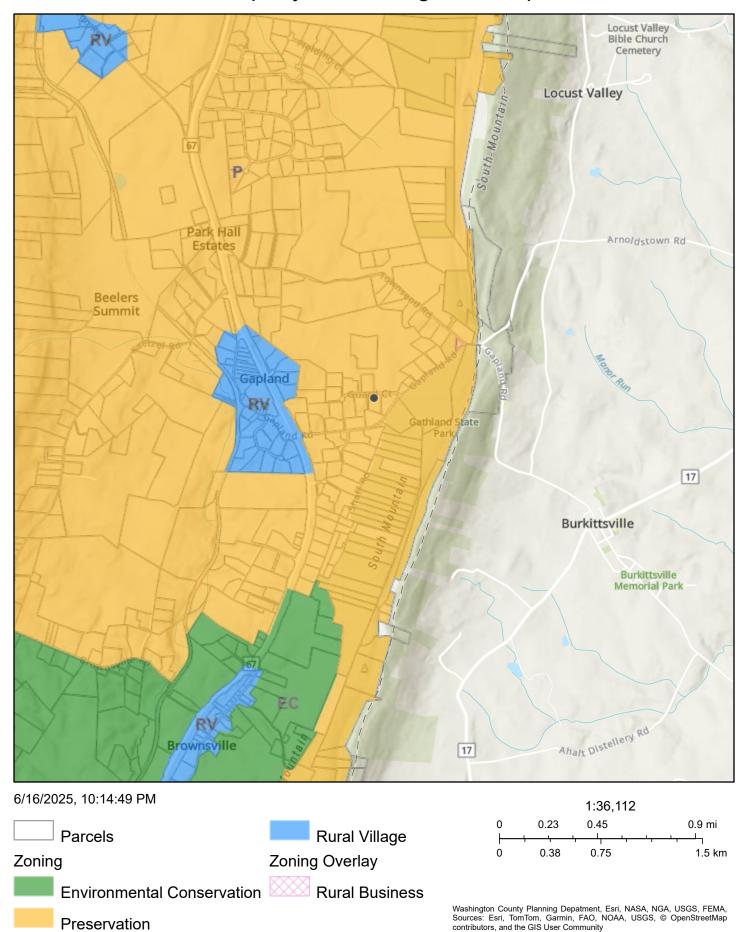

### Property and Zoning Web Map

Œ

27

MSA SSU 1255-5814-2

Real Property Data Search () Search Result for WASHINGTON COUNTY

> **View Map View GroundRent Redemption View GroundRent Registration**

Special Tax Recapture: None