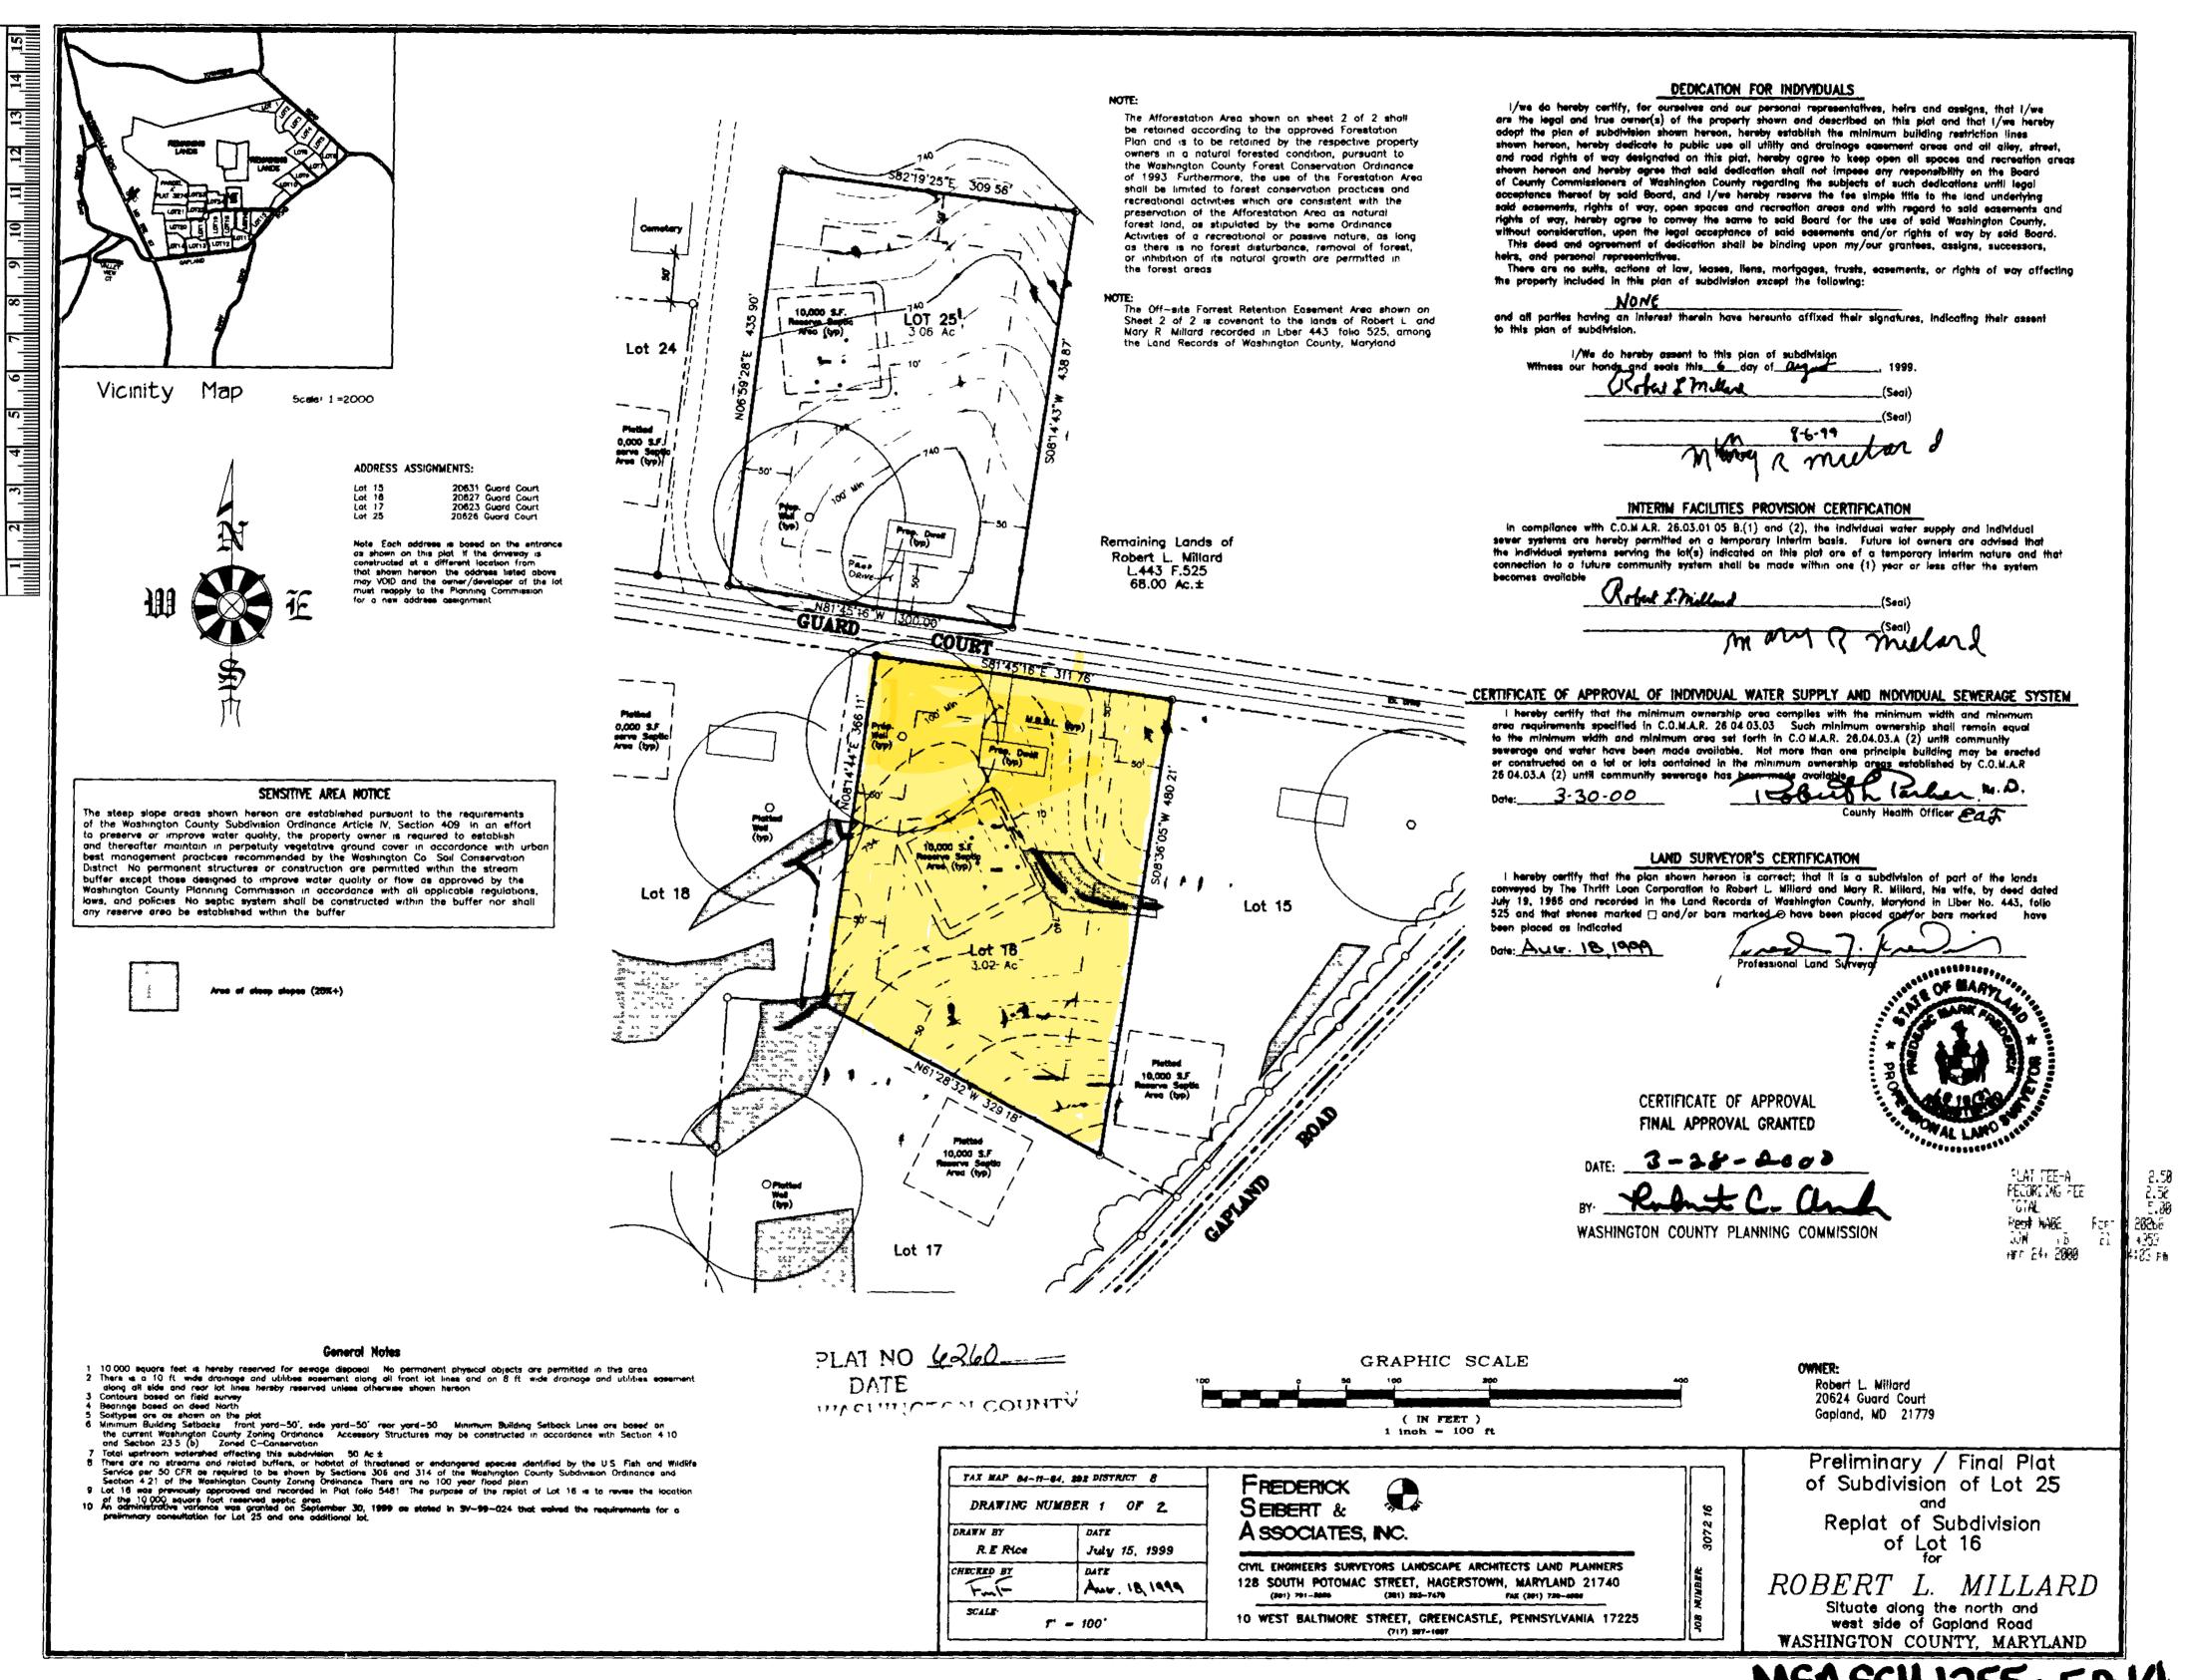

20627 GUARD CT

ROBERT L MILLARD SUBDIVI

6260 Grid: Neighborhood: Subdivision: Section: Block: **Assessment Year:** Map: Parcel: Lot: Plat No: 0011 0292 8010077.22 2024 0084 0143 16 Plat Ref:

Town: None

**Primary Structure Built Above Grade Living Area Finished Basement Area Property Land Area County Use** 1,400 SF 1425 SF 3.0200 AC 000000 2004

#### 07/01/2024 to 06/30/2025

| Prop Acct ID | FY   | Customer No. | Bill No. |
|--------------|------|--------------|----------|
| 08-013829    | 2025 | 261737       | 16731    |

Property Description Map: 0084 Parcel: 0292 LOT 16 3.02 ACRES 20627 GUARD CT ROBERT L MILLARD SUBDIVI PRINCIPAL RESIDENCE Liber: 5261 Folio: 337 Jurisdiction: 000