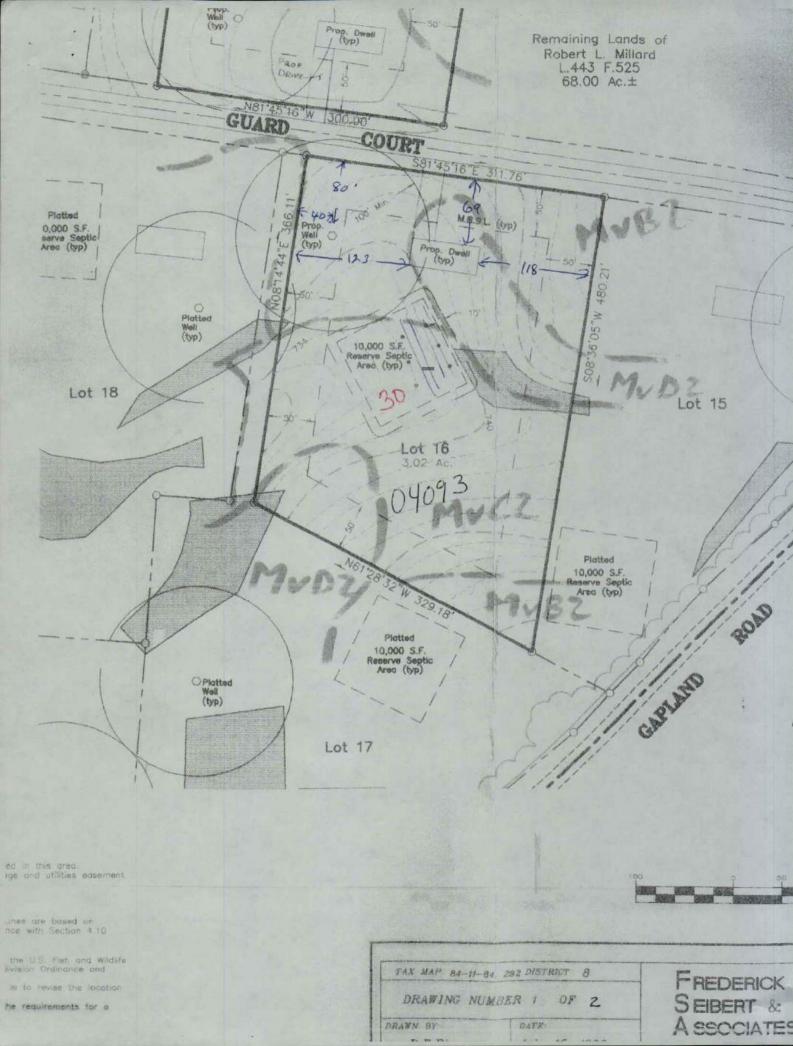

20627 GUARD CT

ROBERT L MILLARD SUBDIVI

6260 Grid: Neighborhood: Subdivision: Section: Block: **Assessment Year:** Map: Parcel: Lot: Plat No: 0011 0292 8010077.22 2024 0084 0143 16 Plat Ref:

Town: None

**Primary Structure Built Above Grade Living Area Finished Basement Area Property Land Area County Use** 1,400 SF 1425 SF 3.0200 AC 000000 2004

#### 07/01/2024 to 06/30/2025

| Prop Acct ID | FY   | Customer No. | Bill No. |
|--------------|------|--------------|----------|
| 08-013829    | 2025 | 261737       | 16731    |

Property Description Map: 0084 Parcel: 0292 LOT 16 3.02 ACRES 20627 GUARD CT ROBERT L MILLARD SUBDIVI PRINCIPAL RESIDENCE Liber: 5261 Folio: 337 Jurisdiction: 000