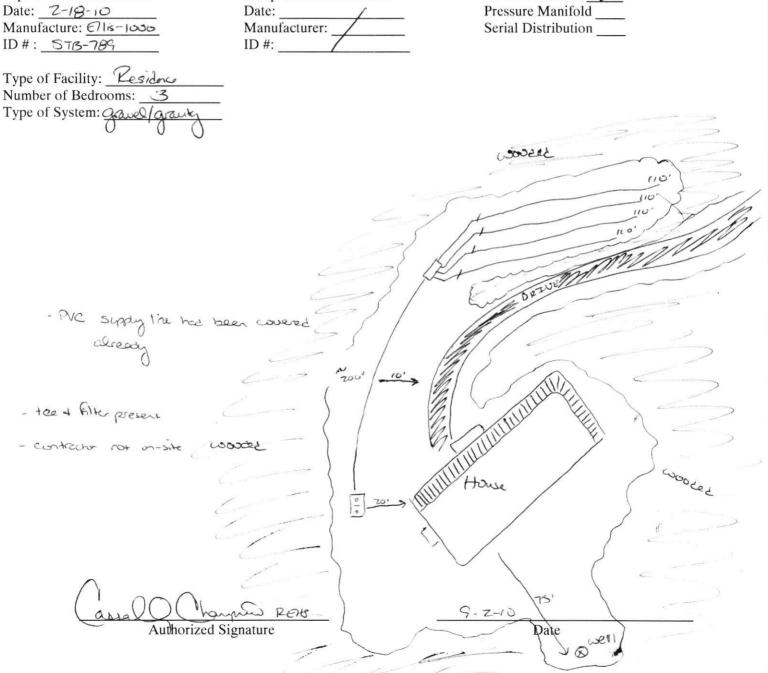

 Septic Tank Information:
 Pump Tank Information:
 Distribution Box

 Date:
 Z-18-10
 Pressure Manifold

## GRANVILLE-VANCE DISTRICT HEALTH DEPARTMENT IMPROVEMENT AND OPERATION PERMITS

|                                                                                 | COUNTY: TAX NO.<br>0960001550                                                                               |                        | TYPE OF ESTABLISHMENTS          |                                         |                                    | *THIS PERMIT                                                                                                                                                    |  |
|---------------------------------------------------------------------------------|-------------------------------------------------------------------------------------------------------------|------------------------|---------------------------------|-----------------------------------------|------------------------------------|-----------------------------------------------------------------------------------------------------------------------------------------------------------------|--|
|                                                                                 | Stanville                                                                                                   | SR. NO.                | RESIDENCE<br>BUSINESS<br>OTHER  | NUMBER OF<br>BEDROOMS:                  | NUMBER OF<br>OCCUPANTS:<br>Maximum | SHALL BE<br>ACCOMPANIED<br>BY A LAYOUT<br>SHOWN ON A                                                                                                            |  |
| -                                                                               | APPLICANT'S ADDRESS:<br>122 Riversile Dr.<br>Washington UC 27889                                            |                        | WATER SUPPLY                    | WELL<br>PUBLIC                          | OTHER —                            | PLAT, INCLUDING<br>SYSTEM                                                                                                                                       |  |
|                                                                                 |                                                                                                             |                        | TYPE OF<br>WASTEWATER<br>SYSTEM | INITIAL<br>INSTALLATION<br>TYPE IT A    | REPAIR<br>Type II A                | *THIS<br>IMPROVEMENT<br>PERMIT IS<br>SUBJECT TO<br>REVOCATION IF<br>THE INTENDED<br>USES CHANGE<br>FROM THOSE<br>SHOWN ON THE<br>IMPROVEMENT<br>PERMIT. CHANGES |  |
|                                                                                 | PROPERTY ADDRESS/LOCATION:<br>SUBDIVISION:<br>LOT NUMBER: B-A<br>REFERENCE SKETCH (SEE PLAT FOR<br>DETAILS) |                        | DESIGN FLOW:                    | Blogid                                  | )'                                 |                                                                                                                                                                 |  |
| _                                                                               |                                                                                                             |                        | LTAR:                           | .2758 alk12                             |                                    |                                                                                                                                                                 |  |
|                                                                                 |                                                                                                             |                        | ABSORPTION<br>AREA:             | 1310 92                                 |                                    |                                                                                                                                                                 |  |
|                                                                                 |                                                                                                             |                        | TRENCH<br>WIDTH:                | 3'                                      |                                    |                                                                                                                                                                 |  |
|                                                                                 |                                                                                                             |                        | TRENCH<br>DEPTH:                | 24"                                     |                                    |                                                                                                                                                                 |  |
|                                                                                 |                                                                                                             |                        | TRENCH<br>SPACING:              | 9'o.c.                                  |                                    | SHALL REQUIRE<br>HEALTH                                                                                                                                         |  |
|                                                                                 | - Contours Slegged<br>by Health Dept,                                                                       |                        | TOTAL TRENCH<br>LENGTH:         | 4/4/0'                                  |                                    | DEPARTMENT<br>APPROVAL.                                                                                                                                         |  |
| In drainfield a rea                                                             |                                                                                                             | NUMBER OF<br>TRENCHES: | 4                               |                                         | 2                                  |                                                                                                                                                                 |  |
| - dig lines level<br>+ on Contour                                               |                                                                                                             |                        | GRAVEL<br>DEPTH:                | 12"                                     |                                    | PERMIT VALID<br>FOR: 5 YEARS                                                                                                                                    |  |
|                                                                                 | - if PVC pyc from                                                                                           |                        | TANK<br>SIZE:                   | 1000 gd                                 |                                    | YES NO                                                                                                                                                          |  |
| Tank to Box posses<br>Linder vehicular traffic                                  |                                                                                                             |                        | PUMP TANK<br>SIZE:              | NA                                      |                                    | NO EXPIRATION                                                                                                                                                   |  |
|                                                                                 | Scheld So pt 15 sequed                                                                                      |                        | DISTRIBUTION<br>DEVICE:         | Distribuch a<br>Box                     |                                    | YES NO                                                                                                                                                          |  |
| **************************************                                          |                                                                                                             |                        |                                 | DATE: 4-26-                             |                                    | *****                                                                                                                                                           |  |
|                                                                                 | FOR: Nichard Coldthwalle<br>ISSUED BY: Dauf Cumba                                                           |                        |                                 |                                         |                                    |                                                                                                                                                                 |  |
| **************************************                                          |                                                                                                             |                        |                                 |                                         |                                    |                                                                                                                                                                 |  |
|                                                                                 | Comments: Donot install in wet conditions service all Small + see + maple                                   |                        |                                 |                                         |                                    |                                                                                                                                                                 |  |
|                                                                                 | Date: <u>4-26-10</u> Environmental Health Specialist:                                                       |                        |                                 | Da l                                    | tion Authorization Adden           | dum Yes No                                                                                                                                                      |  |
|                                                                                 | *****                                                                                                       |                        |                                 | *************************************** |                                    |                                                                                                                                                                 |  |
|                                                                                 | SYSTEM INSTALLED                                                                                            | OPERATION PERMIT       |                                 | DATE: 9-2-10                            |                                    |                                                                                                                                                                 |  |
|                                                                                 | ISSUED BY:                                                                                                  | re Of Chain            | pie REHS                        |                                         | ODED LITECH                        |                                                                                                                                                                 |  |
| PERFORMANCE, MONITORING, MAINTENANCE AND OPERATION<br>AS REQUIRED BY RULE .1961 |                                                                                                             |                        |                                 |                                         |                                    |                                                                                                                                                                 |  |