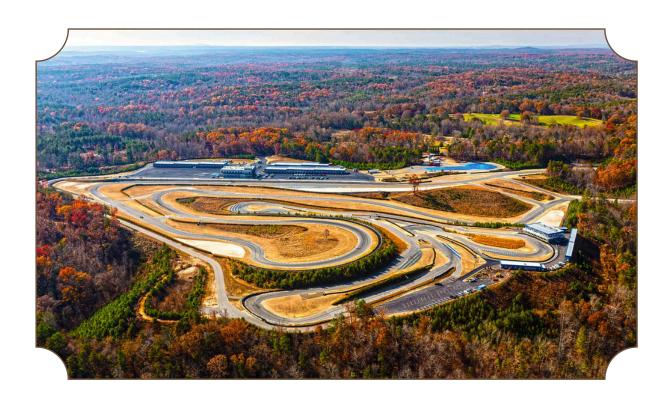

## Atlanta Motorsports Park Adrenaline

Designed by renowned Formula 1 architect Hermann Tilke, its two-mile main road course weaves through 16 challenging turns and an exhilarating 98 ft of elevation change, its been recognized among North America's top 10 tracks.

The park also features a world-class CIK Level A karting circuit, where guests can rent karts capable of reaching 55-60 mph on a track famed for its dramatic elevation shifts.

Whether you're a novice seeking adrenaline or a seasoned driver polishing your skills, AMP offers an inclusive motorsports lifestyle, from kart rentals and driver training to private track days, corporate events, and full-track memberships.