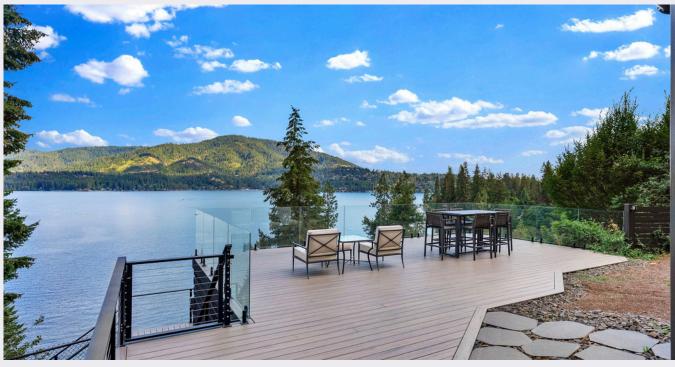

## **FEATURES**

- ✓ 4 Bed, 3.5 Bath
- √ 75' Waterfront
- 3,300 Sq Ft
- ✓ 2024 Remodel
- Built in 1984
- Hayden Lake Waterfront

## **Special Features**

- Main Floor Master (Carrera Marble)
- Black Vermont Granite Surrounding Fireplace
- Porcelain Counters in Kitchen
- Wolf Range, 2 Wine Refrigerators, TRUE Refrigerator, Sharp Drawer Microwave, Wolf Oven
- Wood Floors
- Laundry Room
- Mud Room
- 2 Suites
- Separate ADU Entry (2 Bed, Bath, Kitchenette)
- Garden Shed
- 2 Car Garage (2 stalls finished, painted, textured & heated)
- Panoramic Views of Hayden Lake
- Tram to Water/Dock
- 2 Slip Dock
- Electric Fireplace
- Close to Hayden Lake Country Club