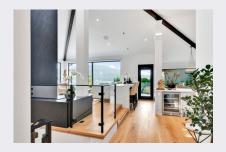

## **Special Features**

- Main Floor Master (Carrera Marble)
- Black Vermont Granite Surrounding Fireplace
- Porcelain Counters in Kitchen
- Wolf Range, 2 Wine Refrigerators, TRUE Refrigerator, Sharp Drawer Microwave, Wolf Oven
- Wood Floors
- Laundry Room
- Mud Room
- 2 Suites
- Separate ADU Entry (2 Bed, Bath, Kitchenette)
- Garden Shed
- 2 Car Garage (2 stalls finished, painted, textured & heated)
- Panoramic Views of Hayden Lake
- Tram to Water/Dock
- 2 Slip Dock
- Electric Fireplace
- Close to Hayden Lake Country Club