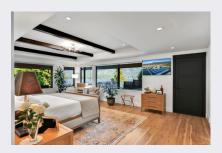

## **Special Features**

- Main Floor Master (Carrera Marble)
- Black Vermont Granite Surrounding Fireplace
- Porcelain Counters in Kitchen
- Wolf Range, 2 Wine Refrigerators, TRUE Refrigerator, Sharp Drawer Microwave, Wolf Oven
- Wood Floors
- Laundry Room
- Mud Room
- 2 Suites
- Separate ADU Entry (2 Bed, Bath, Kitchenette)
- Garden Shed
- 2 Car Garage (2 stalls finished, painted, textured & heated)
- Panoramic Views of Hayden Lake
- Tram to Water/Dock
- 2 Slip Dock
- Electric Fireplace
- Close to Hayden Lake Country Club