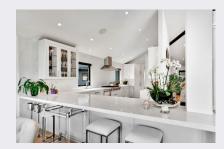

## **Special Features**

- Main Floor Master (Carrera Marble)
- Black Vermont Granite Surrounding Fireplace
- Porcelain Counters in Kitchen
- Wolf Range, 2 Wine Refrigerators, TRUE Refrigerator, Sharp Drawer Microwave, Wolf Oven
- Wood Floors
- Laundry Room
- Mud Room
- 2 Suites
- Separate ADU Entry (2 Bed, Bath, Kitchenette)
- Garden Shed
- 2 Car Garage (2 stalls finished, painted, textured & heated)
- Panoramic Views of Hayden Lake
- Tram to Water/Dock
- 2 Slip Dock
- Electric Fireplace
- Close to Hayden Lake Country Club