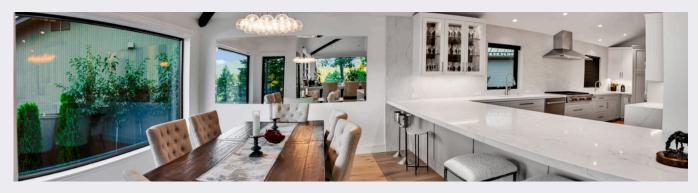

## **Special Features**

- Main Floor Master (Carrera Marble)
- Black Vermont Granite Surrounding Fireplace
- Porcelain Counters in Kitchen
- Wolf Range, 2 Wine Refrigerators, TRUE Refrigerator, Sharp Drawer Microwave, Wolf Oven
- Wood Floors
- Laundry Room
- Mud Room
- 2 Suites
- Separate ADU Entry (2 Bed, Bath, Kitchenette)
- Garden Shed
- 2 Car Garage (2 stalls finished, painted, textured & heated)
- Panoramic Views of Hayden Lake
- Tram to Water/Dock
- 2 Slip Dock
- Electric Fireplace
- Close to Hayden Lake Country Club