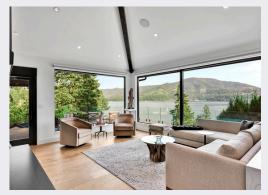

## **Special Features**

- Main Floor Master (Carrera Marble)
- Black Vermont Granite Surrounding Fireplace
- Porcelain Counters in Kitchen
- Wolf Range, 2 Wine Refrigerators, TRUE Refrigerator, Sharp Drawer Microwave, Wolf Oven
- Wood Floors
- Laundry Room
- Mud Room
- 2 Suites
- Separate ADU Entry (2 Bed, Bath, Kitchenette)
- Garden Shed
- 2 Car Garage (2 stalls finished, painted, textured & heated)
- Panoramic Views of Hayden Lake
- Tram to Water/Dock
- 2 Slip Dock
- Electric Fireplace
- Close to Hayden Lake Country Club