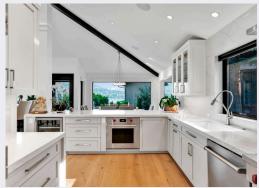

## **Special Features**

- Main Floor Master (Carrera Marble)
- Black Vermont Granite Surrounding Fireplace
- Porcelain Counters in Kitchen
- Wolf Range, 2 Wine Refrigerators, TRUE Refrigerator, Sharp Drawer Microwave, Wolf Oven
- Wood Floors
- Laundry Room
- Mud Room
- 2 Suites
- Separate ADU Entry (2 Bed, Bath, Kitchenette)
- Garden Shed
- 2 Car Garage (2 stalls finished, painted, textured & heated)
- Panoramic Views of Hayden Lake
- Tram to Water/Dock
- 2 Slip Dock
- Electric Fireplace
- Close to Hayden Lake Country Club