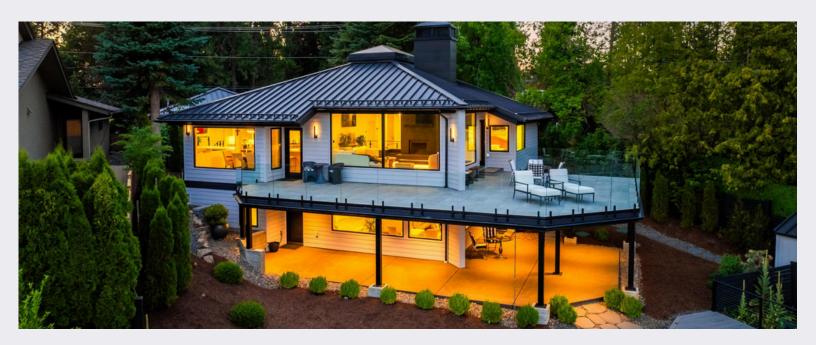

## 10536 N Lakeview Drive

Hayden Lake, ID 83835

## **FEATURES**

- ✓ 4 Bed, 3.5 Bath
- √ 75' Waterfront
- 3,300 Sq Ft
- ✓ 2024 Remodel
- Built in 1984
- Hayden Lake Waterfront