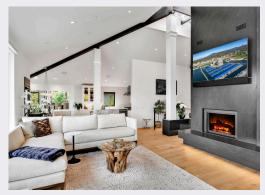

## **Special Features**

- Main Floor Master (Carrera Marble)
- Black Vermont Granite Surrounding Fireplace
- Porcelain Counters in Kitchen
- Wolf Range, 2 Wine Refrigerators, TRUE Refrigerator, Sharp Drawer Microwave, Wolf Oven
- Wood Floors
- Laundry Room
- Mud Room
- 2 Suites
- Separate ADU Entry (2 Bed, Bath, Kitchenette)
- Garden Shed
- 2 Car Garage (2 stalls finished, painted, textured & heated)
- Panoramic Views of Hayden Lake
- Tram to Water/Dock
- 2 Slip Dock
- Electric Fireplace
- Close to Hayden Lake Country Club